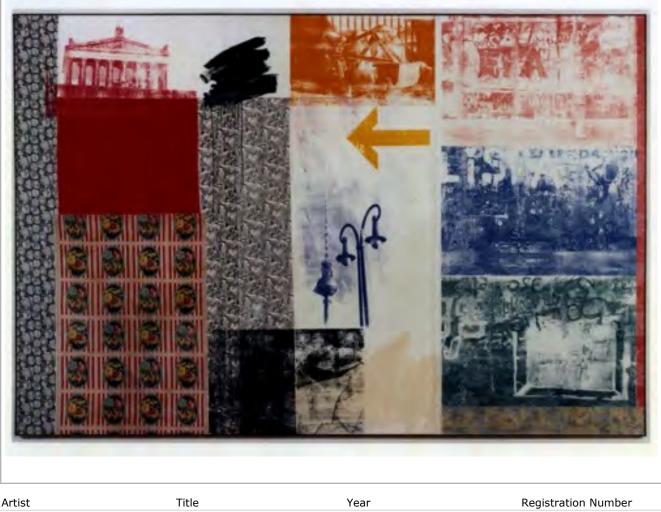

## **ARTWORK INFORMATION SHEET**

| ALUST               | TILLE                                                                      | Teal                 | Registration Number |
|---------------------|----------------------------------------------------------------------------|----------------------|---------------------|
| Robert Rauschenberg | German Stroll (Deutscher<br>Spaziergang) / ROCI BERLIN                     | 1990                 | 90.001              |
| Series              | Medium                                                                     | Dimensions           |                     |
| ROCI/BERLIN         | Acrylic, metal leaf and fabric collage on plywood panels in artist's frame | 96.875 in x 145.5 in |                     |