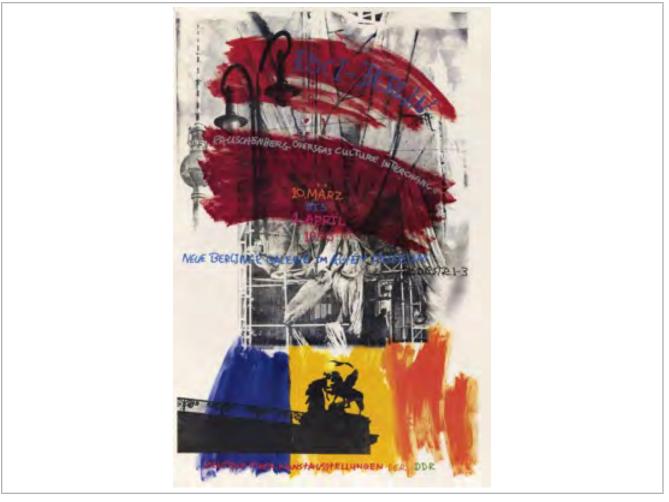

## **ARTWORK INFORMATION SHEET**

| Artist              | Title                              | Year             | Registration Number |
|---------------------|------------------------------------|------------------|---------------------|
| Robert Rauschenberg | Poster for ROCI BERLIN             | 1990             | 90.E001             |
| Series              | Medium                             | Dimensions       |                     |
|                     | Offset lithograph on<br>paperboard | 38 in x 24.75 in |                     |