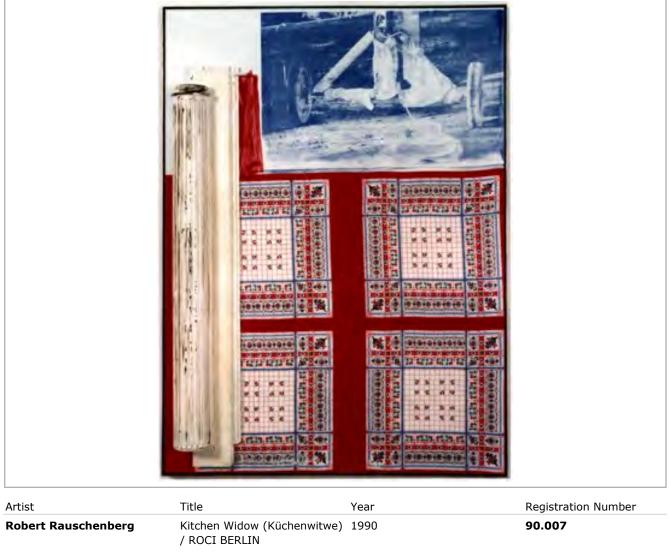

## **ARTWORK INFORMATION SHEET**

|             | / ROEI BEREIN                                                   |                            |
|-------------|-----------------------------------------------------------------|----------------------------|
| Series      | Medium                                                          | Dimensions                 |
| ROCI/BERLIN | Acrylic, enamel and fabric collage on plywood panel with object | 68.625 in x 50 in x 5.5 in |