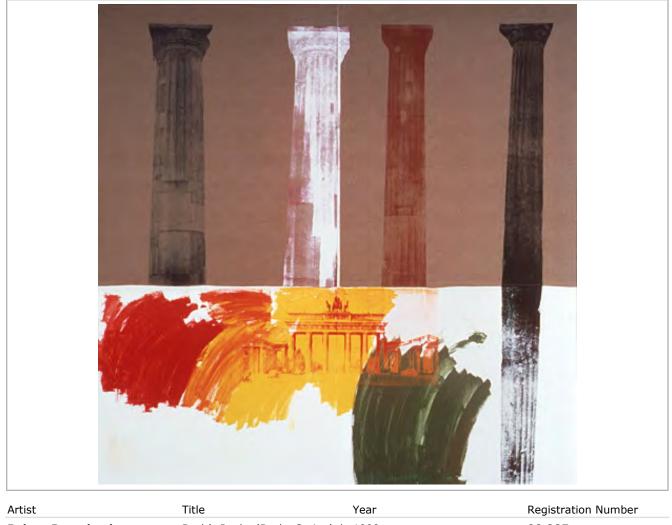

# **ARTWORK INFORMATION SHEET**

| AILISL              | nue                                          | Teal                | Registration Number |
|---------------------|----------------------------------------------|---------------------|---------------------|
| Robert Rauschenberg | Bach's Rocks (Bachs Steine) /<br>ROCI BERLIN | 1990                | 90.005              |
| Series              | Medium                                       | Dimensions          |                     |
| ROCI/BERLIN         | Acrylic on fabric and plywood                | 99.375 in x 99.5 in |                     |