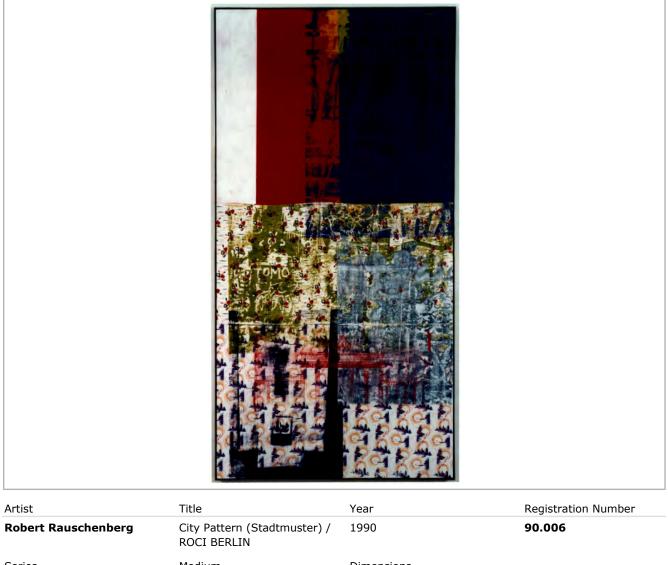

## **ARTWORK INFORMATION SHEET**

| Series      | Medium                                        | Dimensions           |
|-------------|-----------------------------------------------|----------------------|
| ROCI/BERLIN | acrylic, enamel and fabric collage on plywood | 96.875 in x 49.25 in |