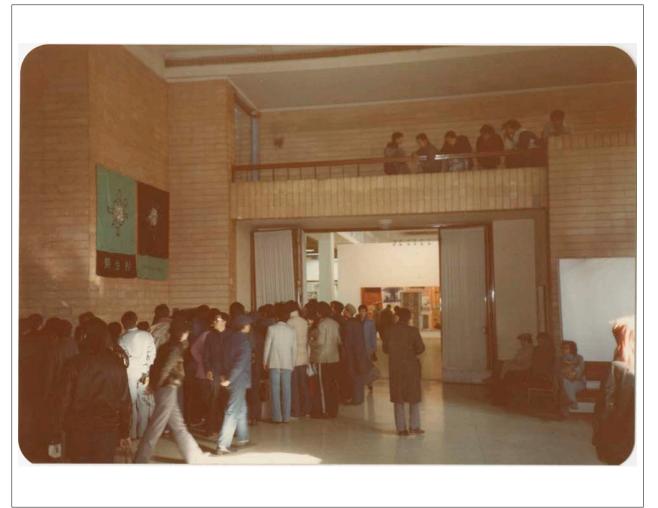

# **DOCUMENTATION INFORMATION SHEET: P5209**

**Unique ID** P5209 Storage Location RRFA-09 **Year** November 18, 1985 *Creator* Thomas Buehler

Description

Line for ROCI CHINA opening, National Art Museum of China

### Physical Details

35mm color slide