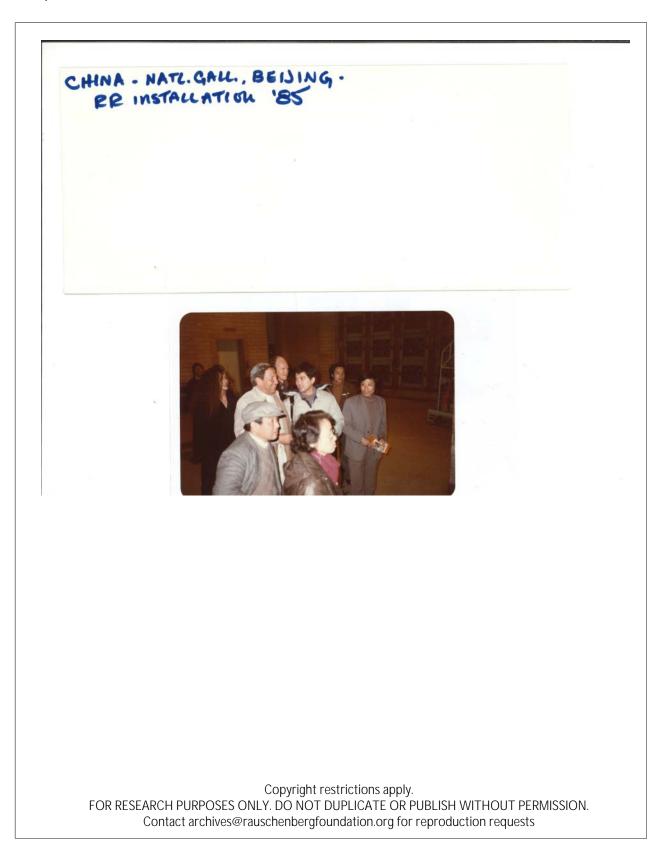

# **DOCUMENTATION INFORMATION SHEET: P5060**

**Unique ID** P5060 Storage Location RRFA-09 **Year** November 1985 *Creator* Thomas Buehler

Description

Robert Rauschenberg in Beijing on the occasion of **ROCI CHINA** 

### Physical Details

35mm color slide

### Original Source

Photograph Collection. Robert Rauschenberg Foundation Archives, New York

### Rights