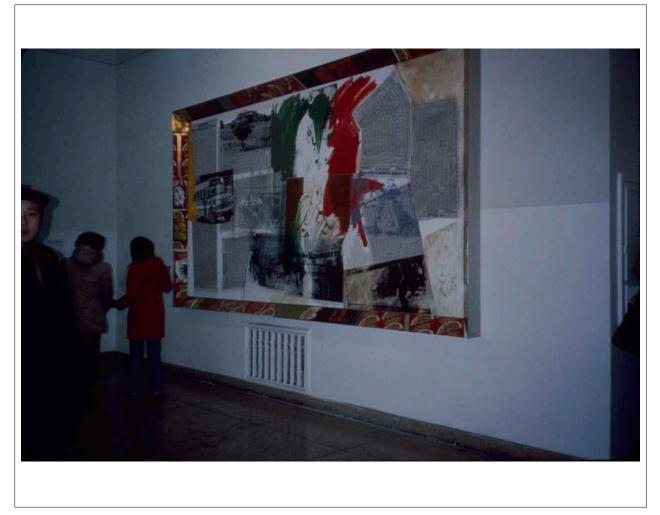

# **DOCUMENTATION INFORMATION SHEET: P5407**

**Unique ID** P5407 Storage Location RRFA-09 **Year** November 1985 *Creator* Unattributed

# Description

Installation of Rauschenberg Overseas Culture Interchange: ROCI CHINA exhibition, National Art Museum of China

### Physical Details

4 x 6" color photograph

### Original Source

Photograph Collection. Robert Rauschenberg Foundation Archives, New York

## Rights

Copyright restrictions may apply.