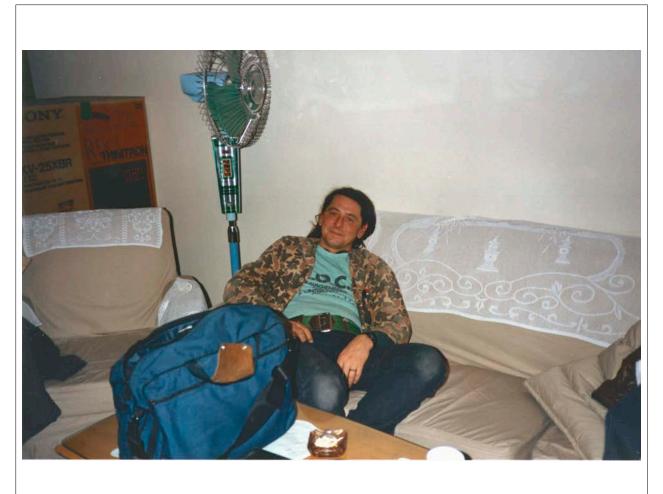

# **DOCUMENTATION INFORMATION SHEET: P5203**

Unique ID P5203 Storage Location RRFA-09 **Year** circa 1985 *Creator* Unattributed

*Description* Thomas Buehler in ROCI t-shirt, probably during ROCI China