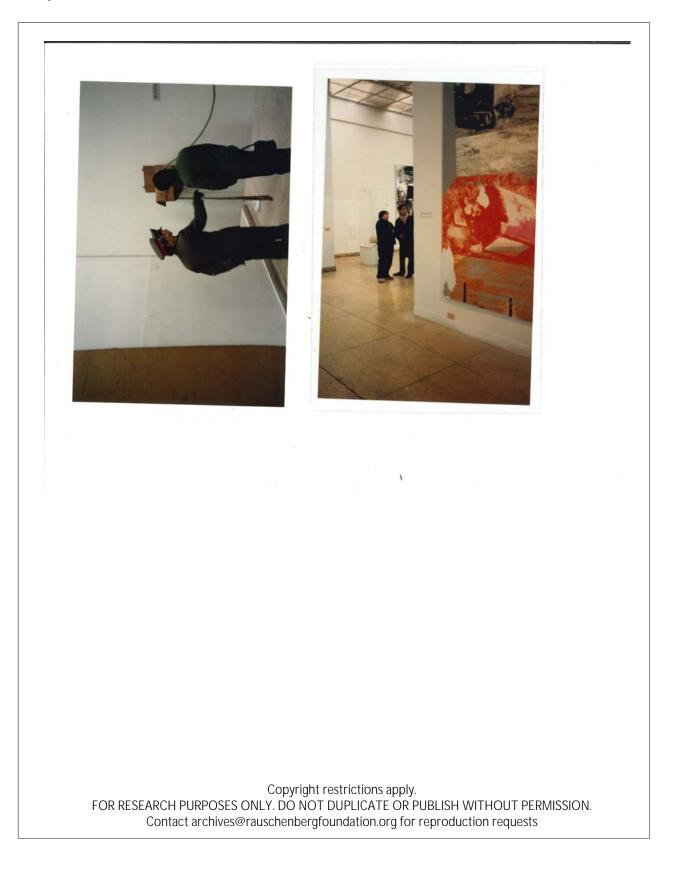

# **DOCUMENTATION INFORMATION SHEET: P5203**

Unique ID P5203 Storage Location RRFA-09 **Year** circa 1985 *Creator* Unattributed

*Description* Thomas Buehler in ROCI t-shirt, probably during ROCI China

#### Physical Details

3 1/2 x 5" color photograph

Original Source

Photograph Collection. Robert Rauschenberg Foundation Archives, New York

Rights

Copyright restrictions may apply.

# **DOCUMENTATION INFORMATION SHEET: P5407**

**Unique ID** P5407 Storage Location RRFA-09 **Year** November 1985 *Creator* Unattributed

# Description

Installation of Rauschenberg Overseas Culture Interchange: ROCI CHINA exhibition, National Art Museum of China

### Physical Details

4 x 6" color photograph

### Original Source

Photograph Collection. Robert Rauschenberg Foundation Archives, New York

## Rights

Copyright restrictions may apply.