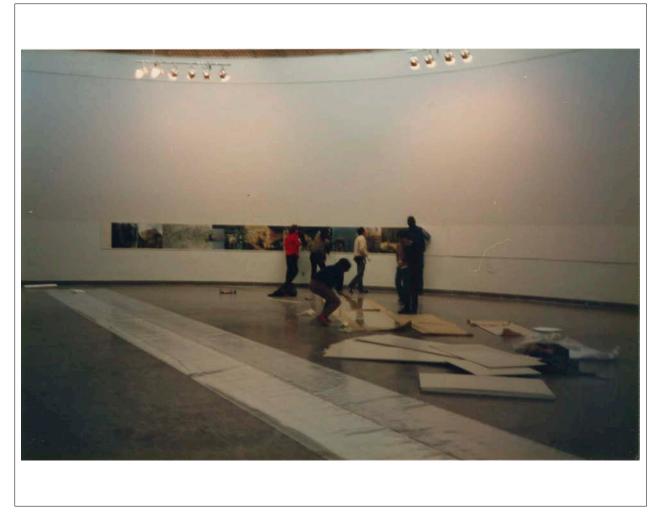

# **DOCUMENTATION INFORMATION SHEET: P5407**

**Unique ID** P5407 Storage Location RRFA-09 **Year** November 1985 *Creator* Unattributed

# Description

Installation of Rauschenberg Overseas Culture Interchange: ROCI CHINA exhibition, National Art Museum of China

### Physical Details

4 x 6" color photograph