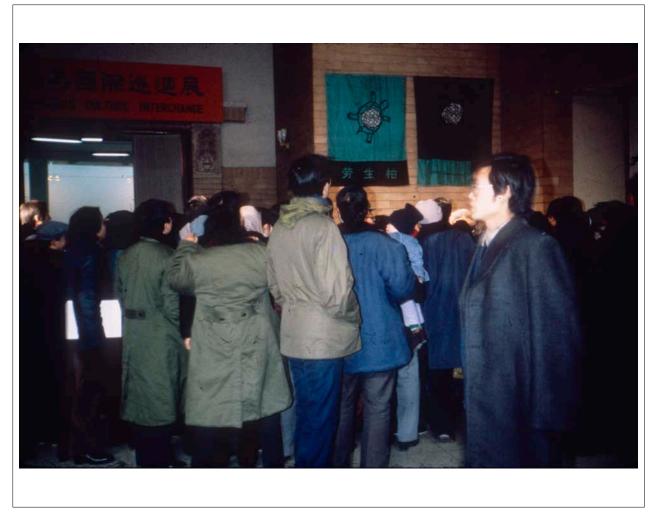

# **DOCUMENTATION INFORMATION SHEET: P5209**

**Unique ID** P5209 Storage Location RRFA-09 **Year** November 18, 1985 *Creator* Thomas Buehler

Description

Line for ROCI CHINA opening, National Art Museum of China