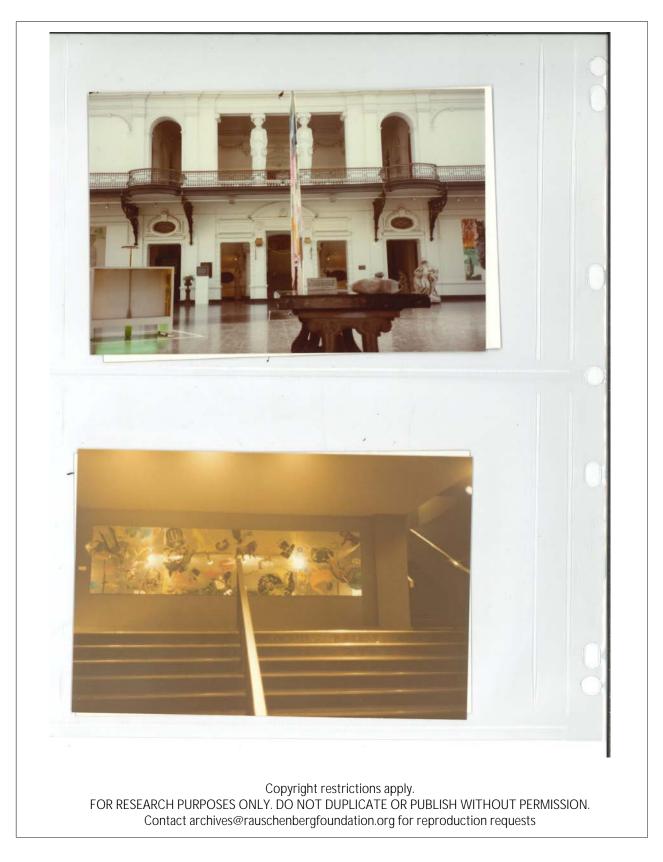

#### Description

Installation view of *Rauschenberg Overseas Culture Interchange: ROCI CHILE*, at the Museo Nacional de Bellas Artes, Santiago, Chile, July 17 – August 18, 1985. View of museum exterior

#### Physical Details

35mm color slide