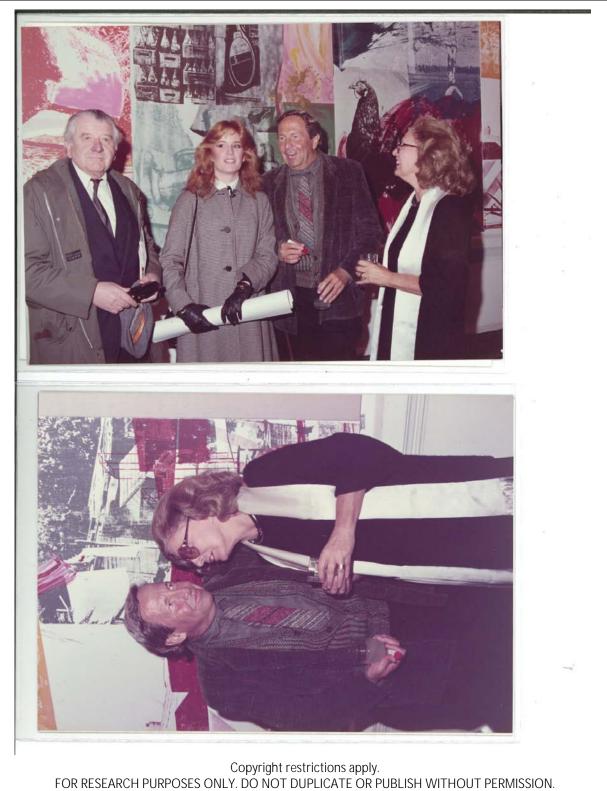

# **RRFA 09: Photograph collection**

Projects: ROCI: Chile, 1985

Copyright restrictions apply. FOR RESEARCH PURPOSES ONLY. DO NOT DUPLICATE OR PUBLISH WITHOUT PERMISSION. Contact archives@rauschenbergfoundation.org for reproduction requests