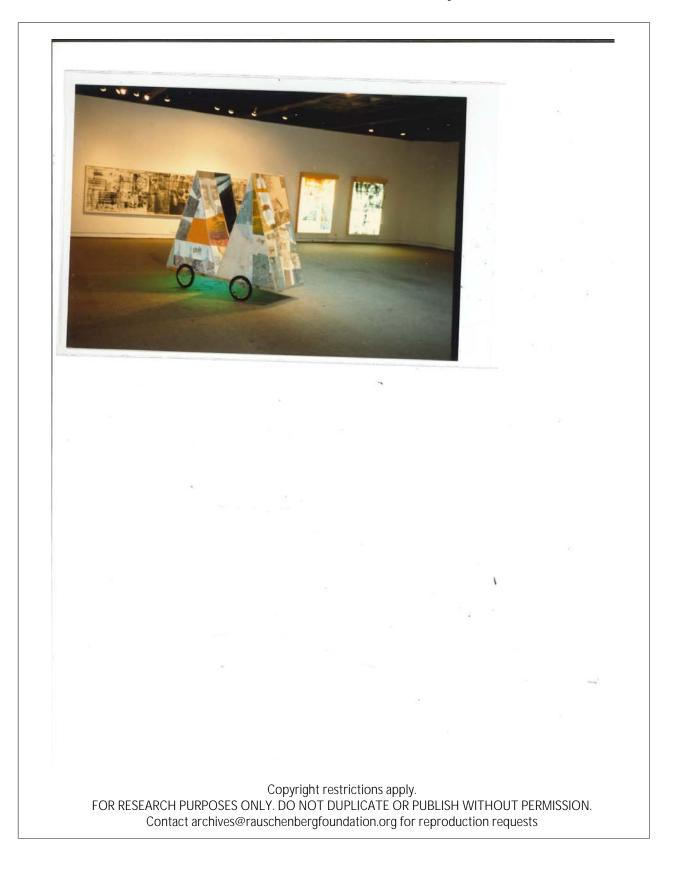

#### Description

Installation view of ROCI Venezuela, Museo de Arte Contemporáneo de Caracas. Works shown are Market Altar/ROCI Mexico, Altar Piece/ROCI Chile, and Mexican Canary/ROCI Mexico (all from 1985).