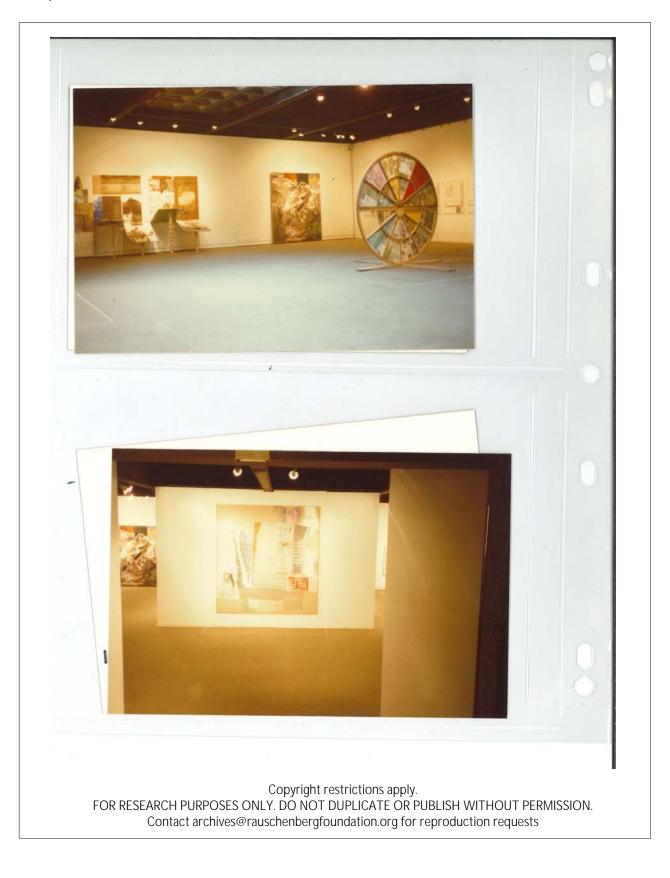

# **DOCUMENTATION INFORMATION SHEET: P5692**

**Unique ID** P5692 Storage Location RRFA-09: Box 41 **Year** 1985 **Creator** Attributed to Robert Rauschenberg Studio

## Description

Installation view of *Rauschenberg Overseas Culture Interchange: ROCI CHILE*, Museo Nacional de Bellas Artes, Santiago, Chile, July 17 – August 18, 1985. Works shown include ...

### Physical Details

35mm color slide

### Rights

Copyright restrictions may apply.