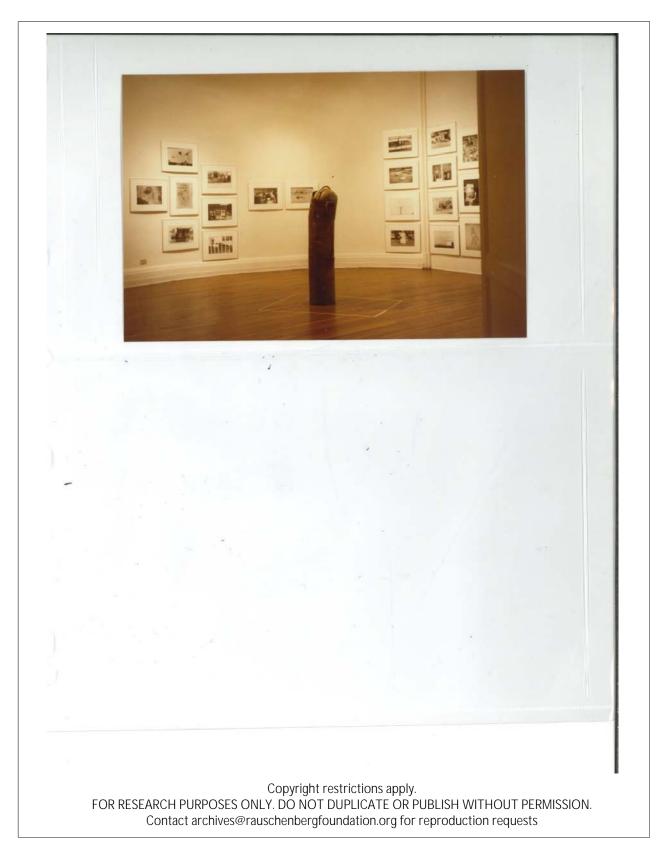

## Description

Installation view of *Rauschenberg Overseas Culture Interchange: ROCI CHILE*, Museo Nacional de Bellas Artes, Santiago, Chile, July 17 – August 18, 1985. Works shown include ...

#### Description

Installation view of *Rauschenberg Overseas Culture Interchange: ROCI CHILE*, at the Museo Nacional de Bellas Artes, Santiago, Chile, July 17 – August 18, 1985. View of museum exterior