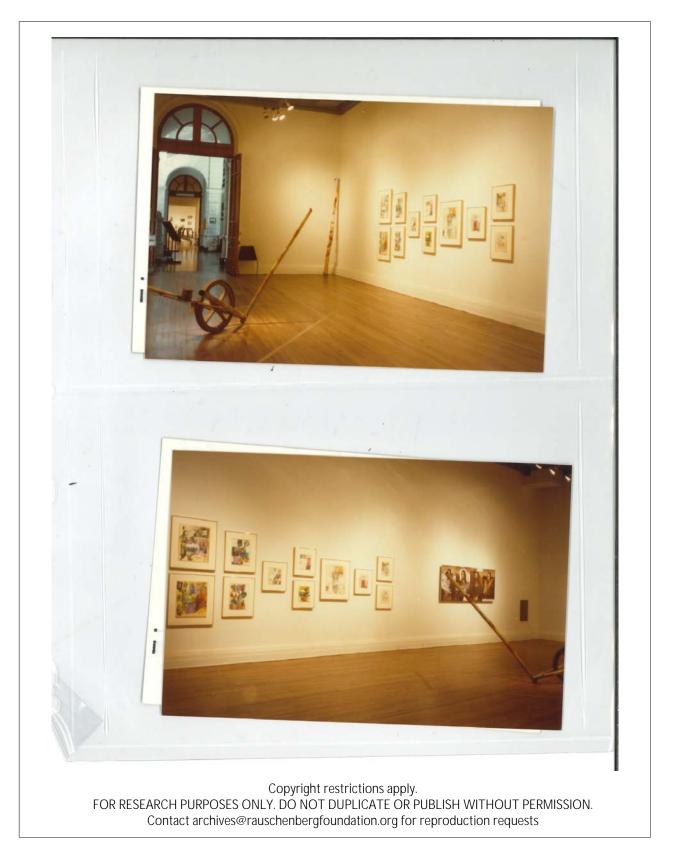

# **DOCUMENTATION INFORMATION SHEET: P5305**

Unique ID P5305 Storage Location RRFA-09 **Year** July 1985 *Creator* Unattributed

## Description

Rauschenberg standing in front of Copperhead - Bite IX, Copperhead - Bite VIII, Copperhead - Bite XII, Copperhead - Bite XI, Copperhead - Bite XI, Copperhead - Bite X, inside the Museo Nacional de Bellas Artes de Santiago de Chile, venue for **ROCI CHILE**, Santiago,

### Physical Details

2 x 2" Kodachrome color slide

## Rights

Copyright restrictions may apply. Rights holder is unknown.