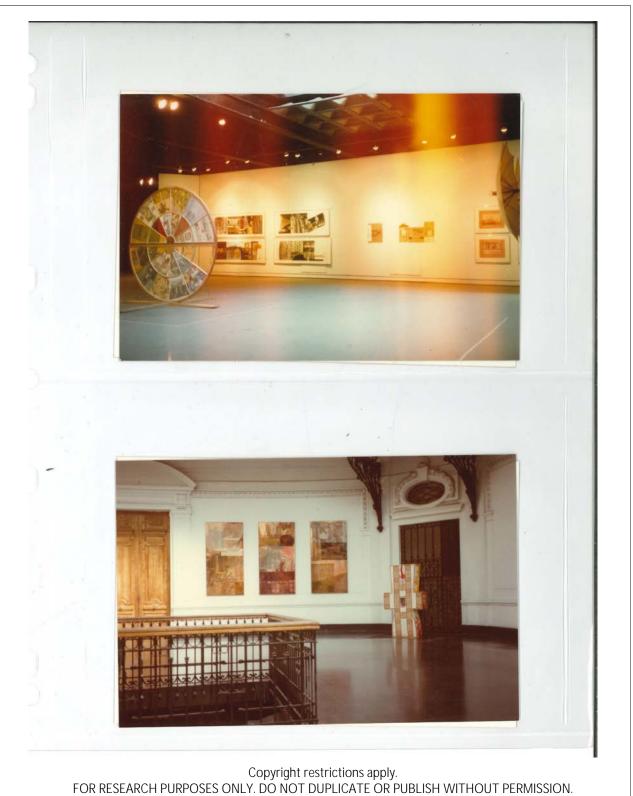

#### Description

Installation view of ROCI Venezuela, Museo de Arte Contemporáneo de Caracas. Works shown are Market Altar/ROCI Mexico, Altar Piece/ROCI Chile, and Mexican Canary/ROCI Mexico (all from 1985).