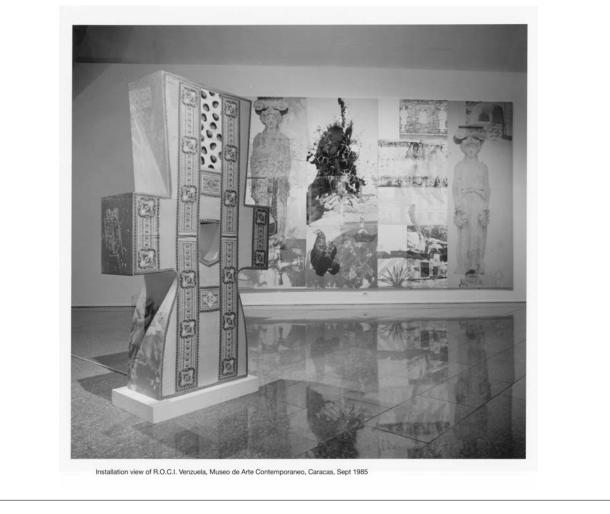

#### Description

Installation view of ROCI Venezuela, Museo de Arte Contemporáneo de Caracas. Works shown are Market Altar/ROCI Mexico, Altar Piece/ROCI Chile, and Mexican Canary/ROCI Mexico (all from 1985).