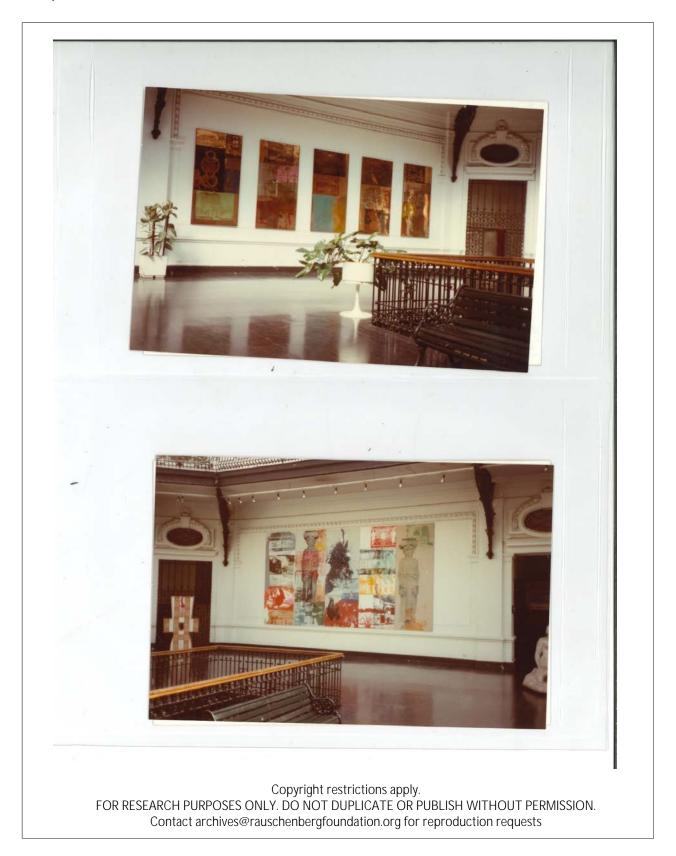

## Description

Installation view of *Rauschenberg Overseas Culture Interchange: ROCI CHILE*, Museo Nacional de Bellas Artes, Santiago, Chile, July 17 – August 18, 1985. Works shown include ...

### Physical Details

35mm color slide