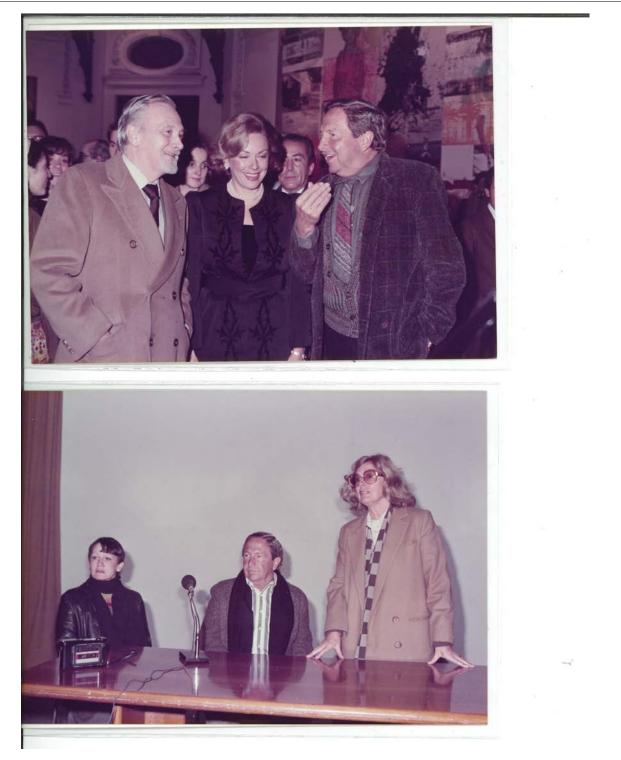

#### Description

Rauschenberg with unidentified child, ROCI CHILE, Museo Nacional de Bellas Artes, Santiago de Chile, 1985

### Description

Rauschenberg in front of sign advertising ROCI exhibition at the Museo Nacional de Bellas Artes de Santiago de Chile, venue for **ROCI CHILE**, Santiago, 1985.

## Description

Rauschenberg standing in front of Copperhead - Bite IX, Copperhead - Bite VIII, Copperhead - Bite XII, Copperhead - Bite XI, Copperhead - Bite XI, Copperhead - Bite X, inside the Museo Nacional de Bellas Artes de Santiago de Chile, venue for **ROCI CHILE**, Santiago,