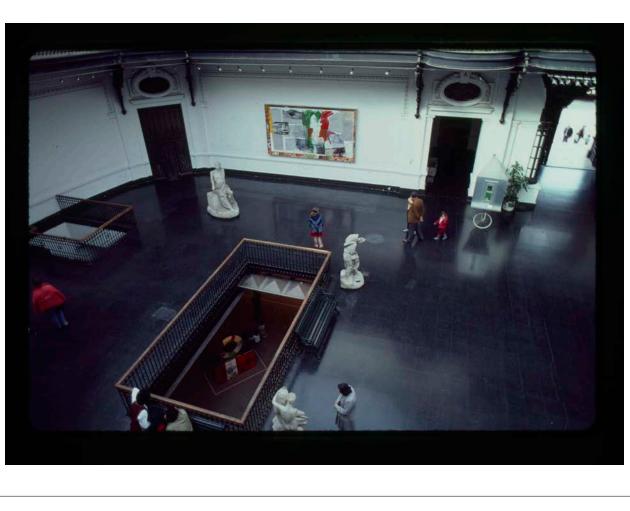

# **DOCUMENTATION INFORMATION SHEET: P5692**

**Unique ID** P5692 Storage Location RRFA-09: Box 41 **Year** 1985 **Creator** Attributed to Robert Rauschenberg Studio

## Description

Installation view of *Rauschenberg Overseas Culture Interchange: ROCI CHILE*, Museo Nacional de Bellas Artes, Santiago, Chile, July 17 – August 18, 1985. Works shown include ...

### Physical Details

35mm color slide