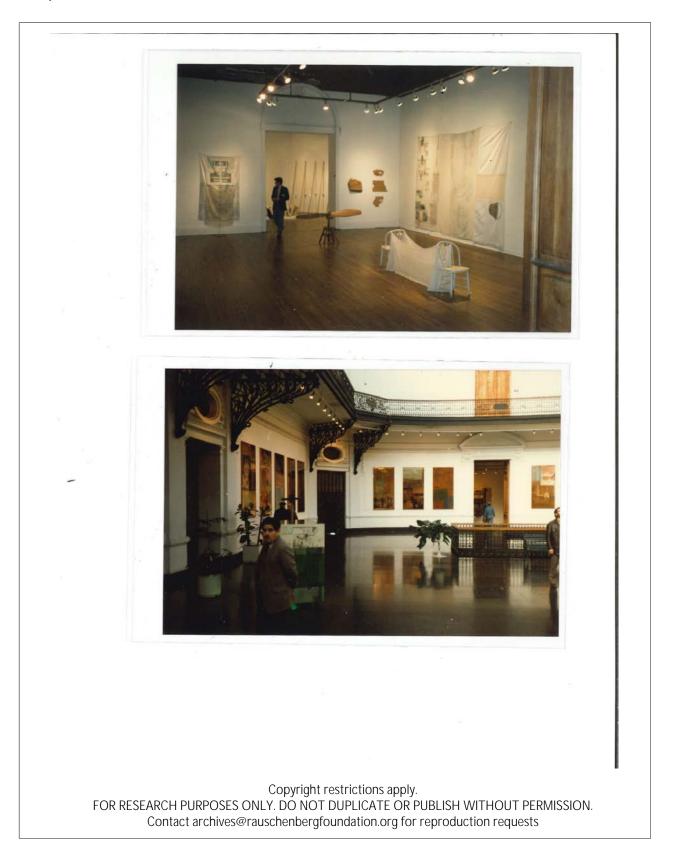

## Description

Installation view of *Rauschenberg Overseas Culture Interchange: ROCI CHILE*, Museo Nacional de Bellas Artes, Santiago, Chile, July 17 – August 18, 1985. Works shown include ...

#### Description

Installation view of *Rauschenberg Overseas Culture Interchange: ROCI CHILE*, at the Museo Nacional de Bellas Artes, Santiago, Chile, July 17 – August 18, 1985. View of museum exterior