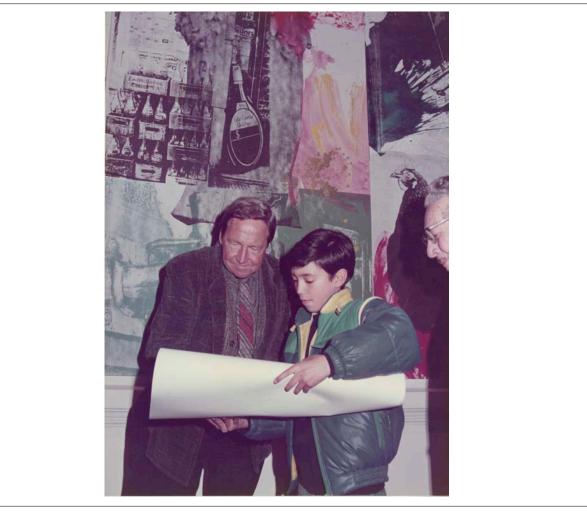

# **DOCUMENTATION INFORMATION SHEET: P5222**

Unique ID P5222 Storage Location RRFA-10: Box 17 **Year** 1985 **Creator** José Guerra

#### Description

Rauschenberg with unidentified child, ROCI CHILE, Museo Nacional de Bellas Artes, Santiago de Chile, 1985