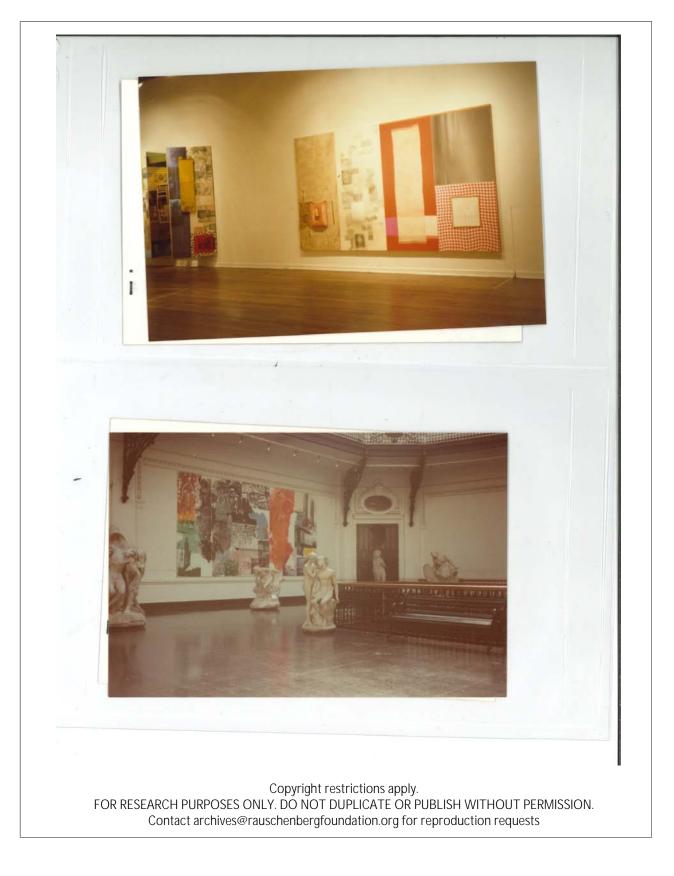

## Description

Installation view of *Rauschenberg Overseas Culture Interchange: ROCI CHILE*, Museo Nacional de Bellas Artes, Santiago, Chile, July 17 – August 18, 1985. Works shown include ...

#### Description

Installation view of *Rauschenberg Overseas Culture Interchange: ROCI CHILE*, at the Museo Nacional de Bellas Artes, Santiago, Chile, July 17 – August 18, 1985. View of museum exterior