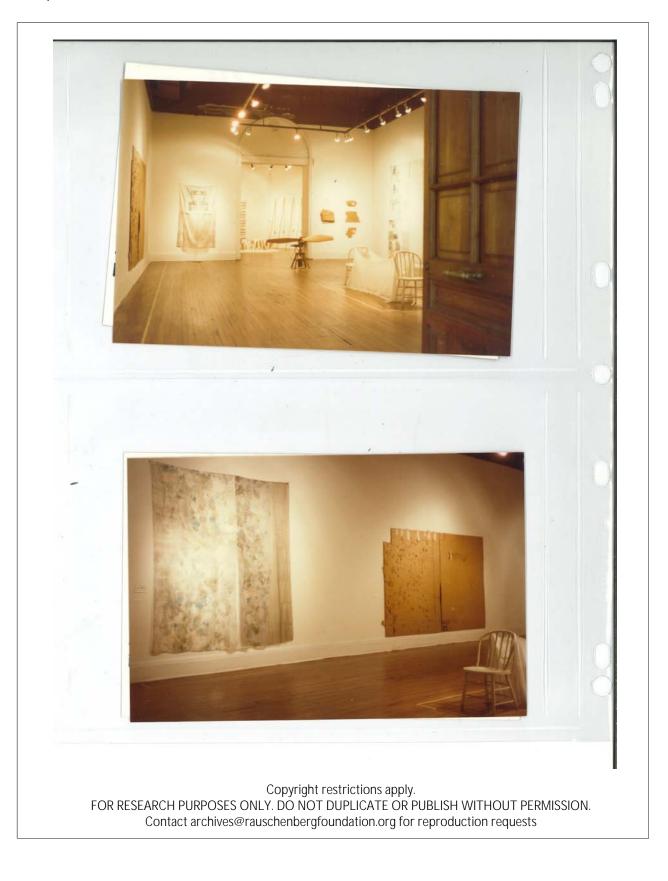

## Description

Installation view of *Rauschenberg Overseas Culture Interchange: ROCI CHILE*, Museo Nacional de Bellas Artes, Santiago, Chile, July 17 – August 18, 1985. Works shown include ...