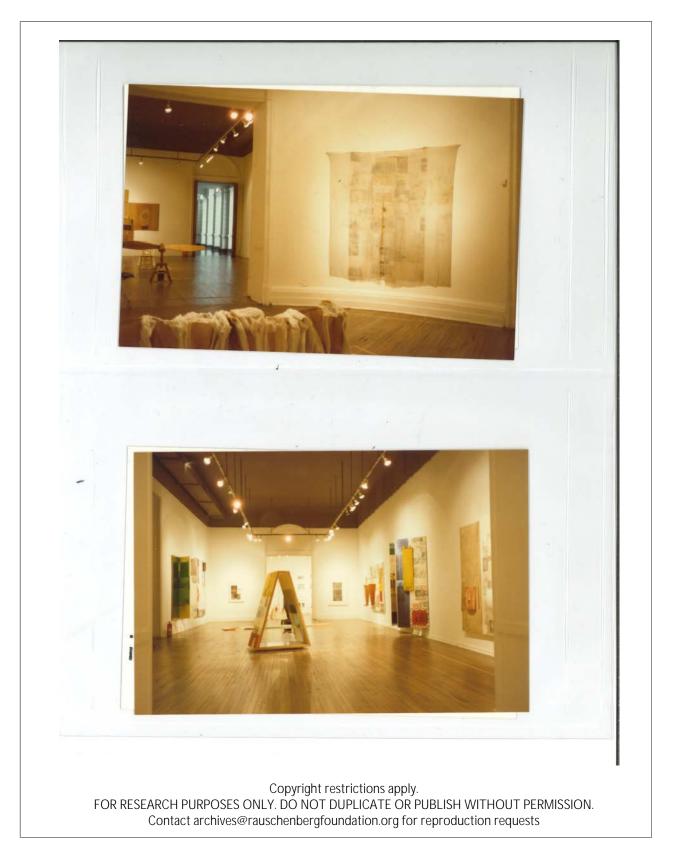

## Description

Installation view of *Rauschenberg Overseas Culture Interchange: ROCI CHILE*, Museo Nacional de Bellas Artes, Santiago, Chile, July 17 – August 18, 1985. Works shown include ...

#### Description

Installation view of *Rauschenberg Overseas Culture Interchange: ROCI CHILE*, at the Museo Nacional de Bellas Artes, Santiago, Chile, July 17 – August 18, 1985. View of museum exterior