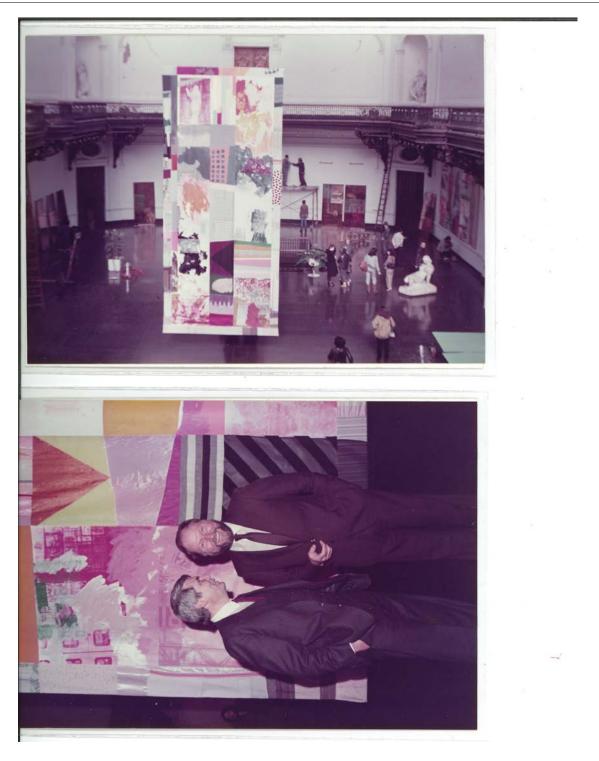

## Description

Installation view of *Rauschenberg Overseas Culture Interchange: ROCI CHILE*, Museo Nacional de Bellas Artes, Santiago, Chile, July 17 – August 18, 1985. Works shown include ...

#### Description

Installation view of *Rauschenberg Overseas Culture Interchange: ROCI CHILE*, at the Museo Nacional de Bellas Artes, Santiago, Chile, July 17 – August 18, 1985. View of museum exterior