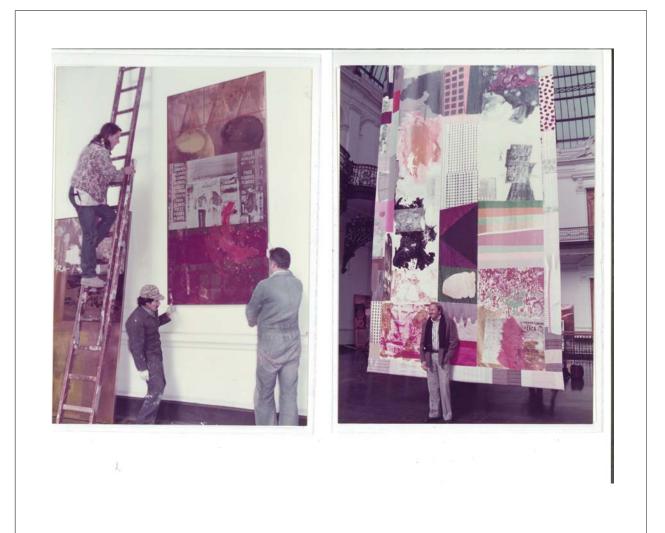

## Description

Installation view of *Rauschenberg Overseas Culture Interchange: ROCI CHILE*, Museo Nacional de Bellas Artes, Santiago, Chile, July 17 – August 18, 1985. Works shown include ...