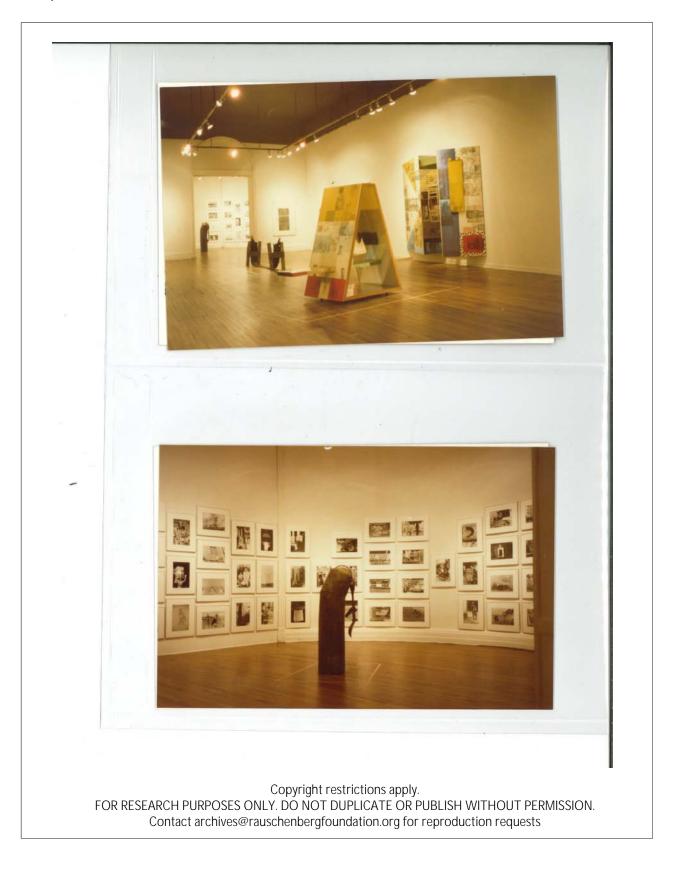

## Description

Installation view of *Rauschenberg Overseas Culture Interchange: ROCI CHILE*, Museo Nacional de Bellas Artes, Santiago, Chile, July 17 – August 18, 1985. Works shown include ...