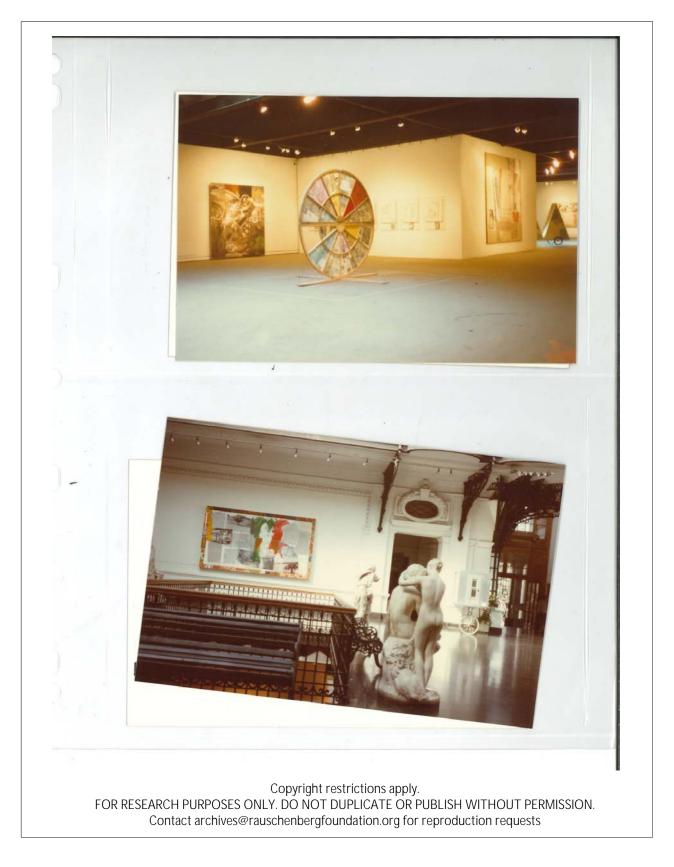

# **DOCUMENTATION INFORMATION SHEET: P2823**

**Unique ID** P2823 Storage Location RRFA-09 **Year** July 1985 *Creator* Unattributed

### Description

Batch of slides from 2 rolls of film: *ROCI Chile* installation photos, Museo Nacional de Bellas Artes, Santiago; Rauschenberg in front of *Altar Peace / ROCI Mexico*, unidentified location [As of June 2020, not individually scanned and catalogued]

### Physical Details

1 page of 6 35mm color slides in original paper mounts stamped "JUL 85A4" (4 installation shots) & "JUL 85 A2" (2 portraits)

### Rights

Copyright restrictions may apply.