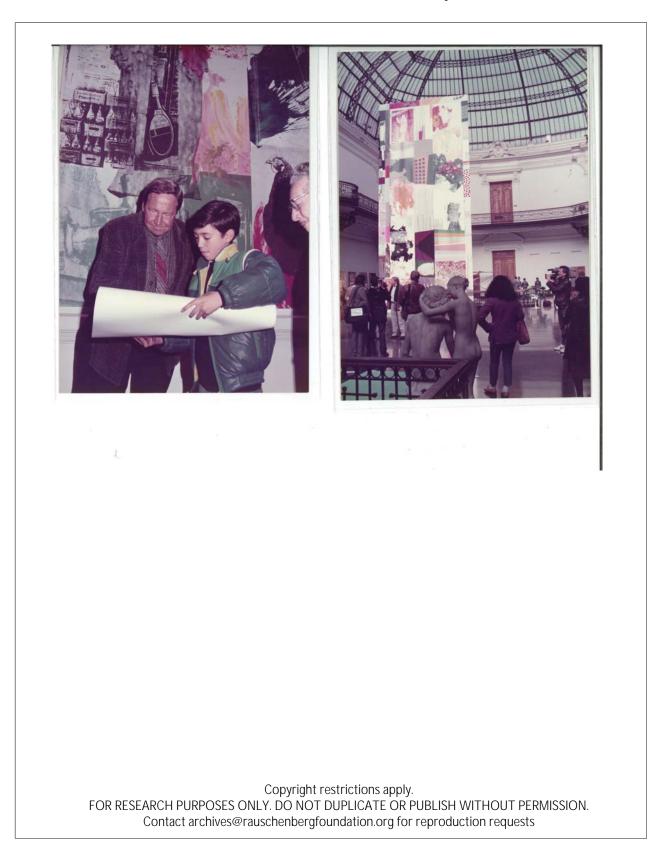

# **DOCUMENTATION INFORMATION SHEET: P5222**

Unique ID P5222 Storage Location RRFA-10: Box 17 **Year** 1985 **Creator** José Guerra

#### Description

Rauschenberg with unidentified child, ROCI CHILE, Museo Nacional de Bellas Artes, Santiago de Chile, 1985

#### Physical Details

7x5" color photograph

#### Rights

Copyright restrictions apply. Permission to reproduce this photograph must be obtained from the rights holder.

#### Original Source

Donald Saff records on Rauschenberg Overseas Culture Interchange (ROCI). Robert Rauschenberg Foundation Archives, New York