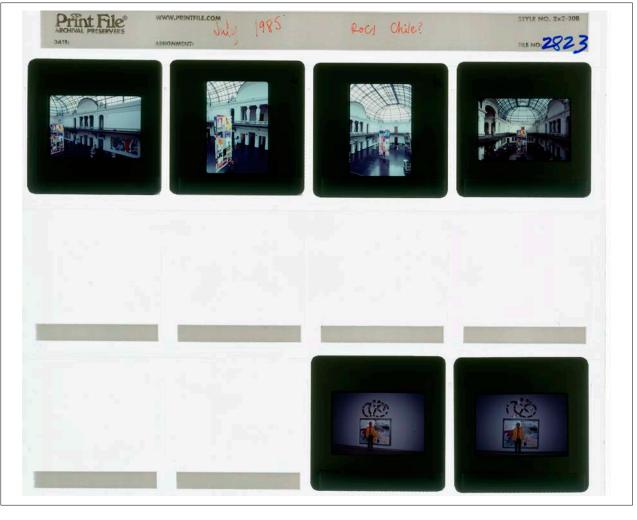

### Description

Batch of slides from 2 rolls of film: *ROCI Chile* installation photos, Museo Nacional de Bellas Artes, Santiago; Rauschenberg in front of *Altar Peace / ROCI Mexico*, unidentified location [As of June 2020, not individually scanned and catalogued]