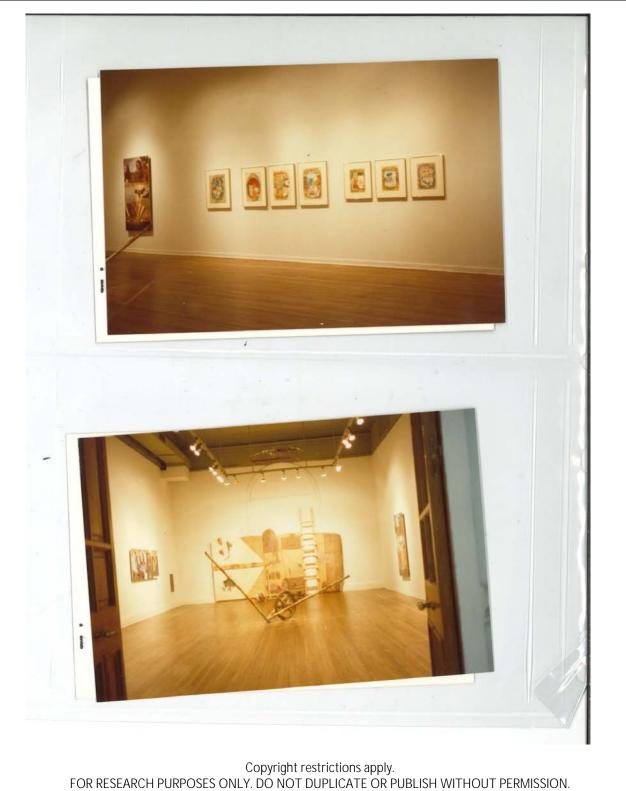

# **DOCUMENTATION INFORMATION SHEET: P5692**

**Unique ID** P5692 Storage Location RRFA-09: Box 41 **Year** 1985 **Creator** Attributed to Robert Rauschenberg Studio

## Description

Installation view of *Rauschenberg Overseas Culture Interchange: ROCI CHILE*, Museo Nacional de Bellas Artes, Santiago, Chile, July 17 – August 18, 1985. Works shown include ...

### Physical Details

35mm color slide

### Rights

Copyright restrictions may apply.