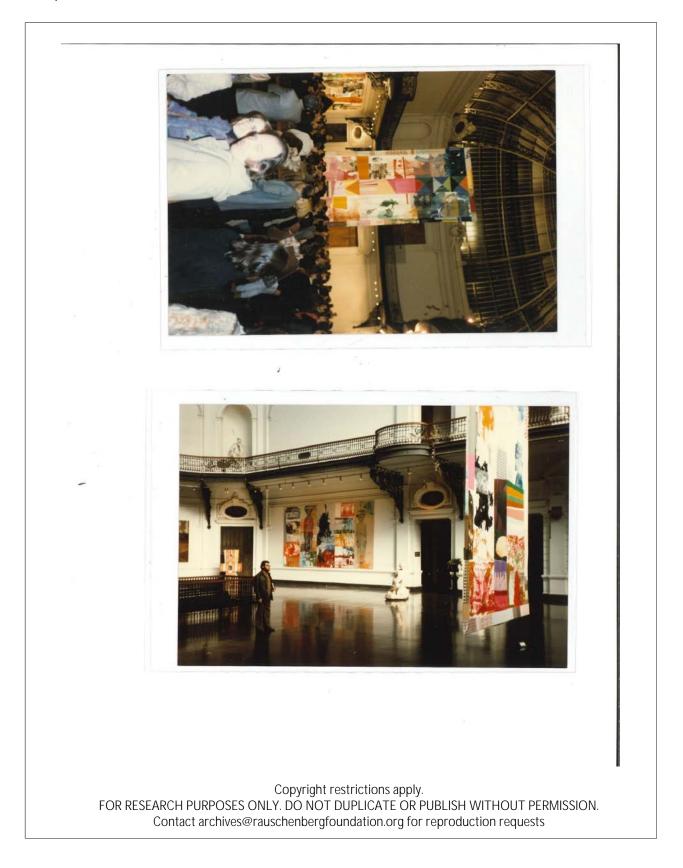

#### Description

Installation view of ROCI Venezuela, Museo de Arte Contemporáneo de Caracas. Works shown are Market Altar/ROCI Mexico, Altar Piece/ROCI Chile, and Mexican Canary/ROCI Mexico (all from 1985).