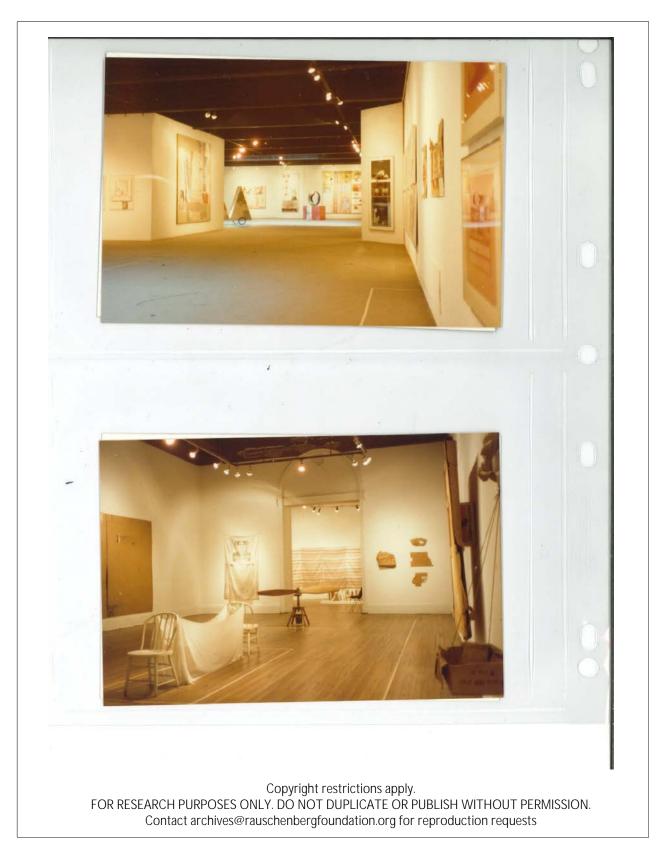

## Description

Installation view of *Rauschenberg Overseas Culture Interchange: ROCI CHILE*, Museo Nacional de Bellas Artes, Santiago, Chile, July 17 – August 18, 1985. Works shown include ...