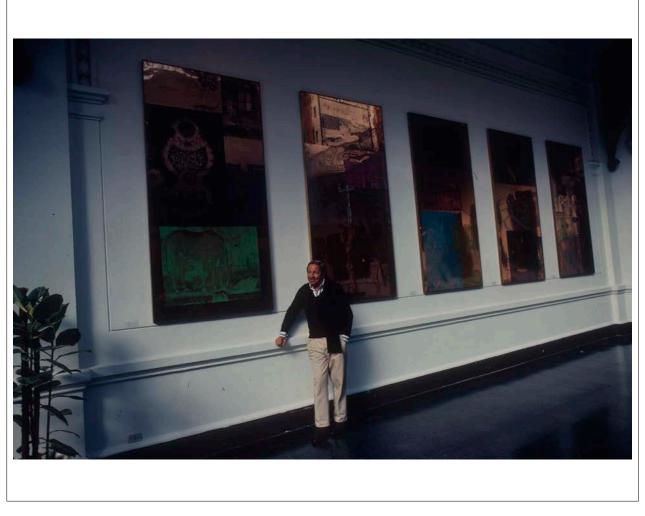

## Description

Rauschenberg standing in front of Copperhead - Bite IX, Copperhead - Bite VIII, Copperhead - Bite XII, Copperhead - Bite XI, Copperhead - Bite XI, Copperhead - Bite X, inside the Museo Nacional de Bellas Artes de Santiago de Chile, venue for **ROCI CHILE**, Santiago,