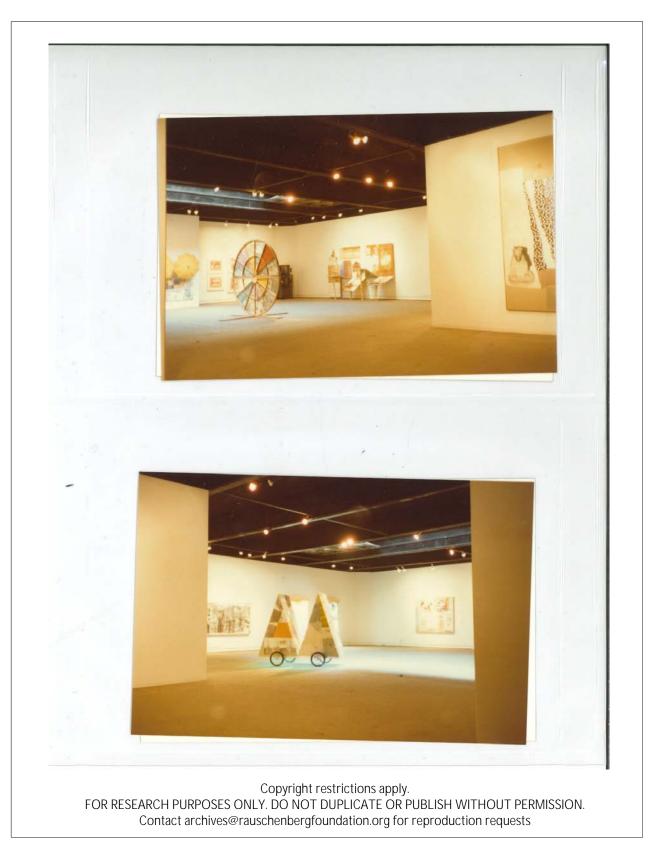

## **DOCUMENTATION INFORMATION SHEET: P5691**

**Unique ID** P5691 Storage Location RRFA-09: Box 41 **Year** 1985 **Creator** Attributed to Robert Rauschenberg Studio

#### Description

Installation view of *Rauschenberg Overseas Culture Interchange: ROCI CHILE*, at the Museo Nacional de Bellas Artes, Santiago, Chile, July 17 – August 18, 1985. View of museum exterior

#### Physical Details

35mm color slide

### Rights

Copyright restrictions may apply.