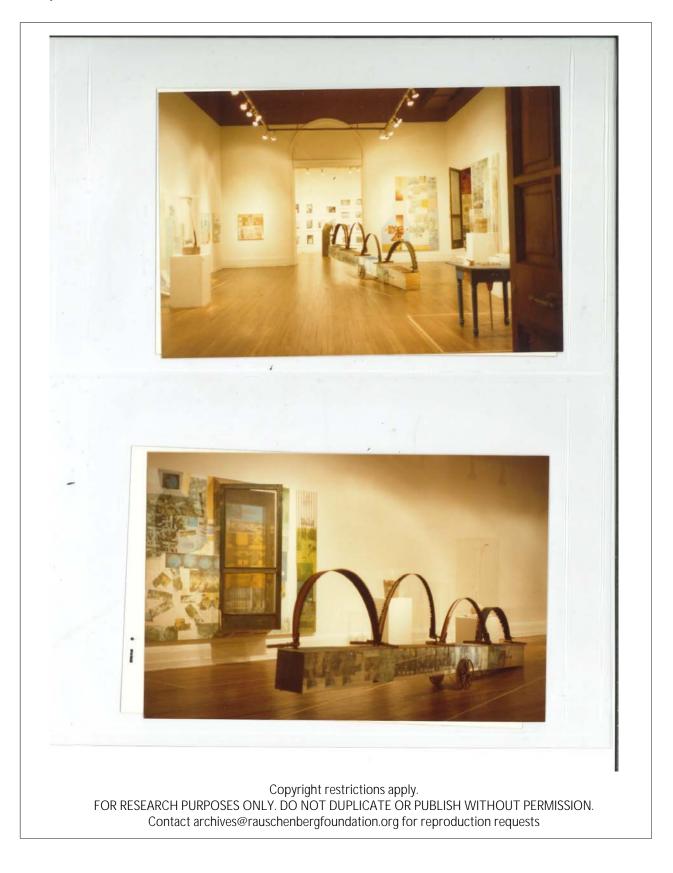

## **DOCUMENTATION INFORMATION SHEET: P5691**

**Unique ID** P5691 Storage Location RRFA-09: Box 41 **Year** 1985 **Creator** Attributed to Robert Rauschenberg Studio

#### Description

Installation view of *Rauschenberg Overseas Culture Interchange: ROCI CHILE*, at the Museo Nacional de Bellas Artes, Santiago, Chile, July 17 – August 18, 1985. View of museum exterior

#### Physical Details

35mm color slide

### Rights

Copyright restrictions may apply.