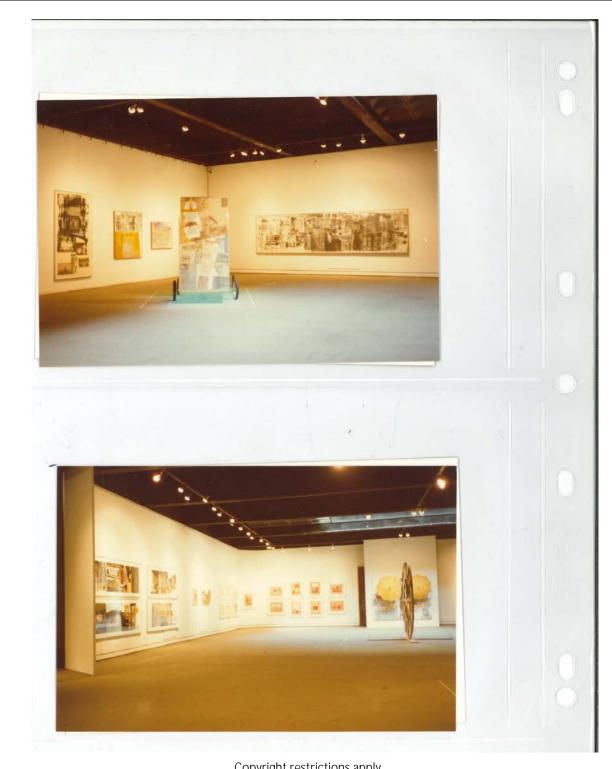

# **DOCUMENTATION INFORMATION SHEET: P5690**

**Unique ID** P5690 Storage Location RRFA-09: Box 41 **Year** 1985 **Creator** Attributed to Robert Rauschenberg Studio

## Description

Installation view of *Rauschenberg Overseas Culture Interchange: ROCI CHILE*, Museo Nacional de Bellas Artes, Santiago, Chile, July 17 – August 18, 1985. Works shown include ...

### Physical Details

35mm color slide

#### Rights

Copyright restrictions may apply.