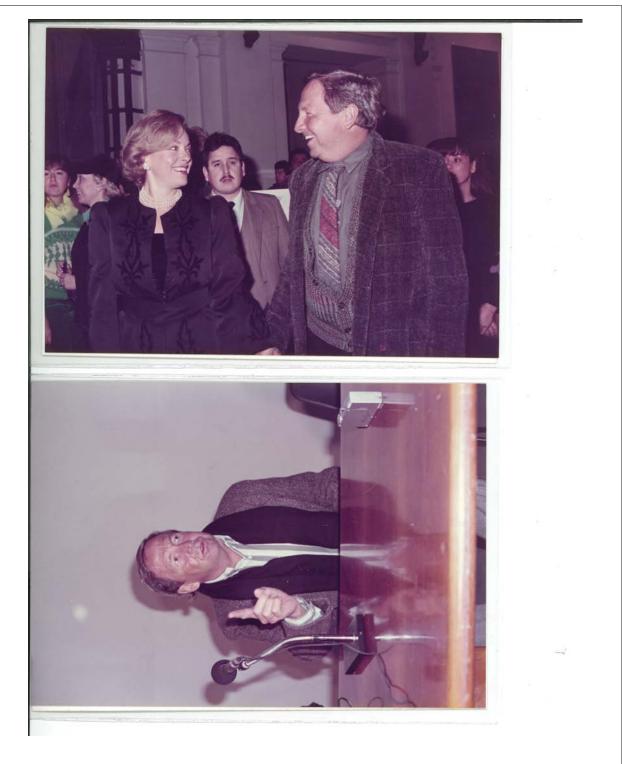

### Description

Rauschenberg in front of sign advertising ROCI exhibition at the Museo Nacional de Bellas Artes de Santiago de Chile, venue for **ROCI CHILE**, Santiago, 1985.

## Description

Rauschenberg standing in front of Copperhead - Bite IX, Copperhead - Bite VIII, Copperhead - Bite XII, Copperhead - Bite XI, Copperhead - Bite XI, Copperhead - Bite X, inside the Museo Nacional de Bellas Artes de Santiago de Chile, venue for **ROCI CHILE**, Santiago,