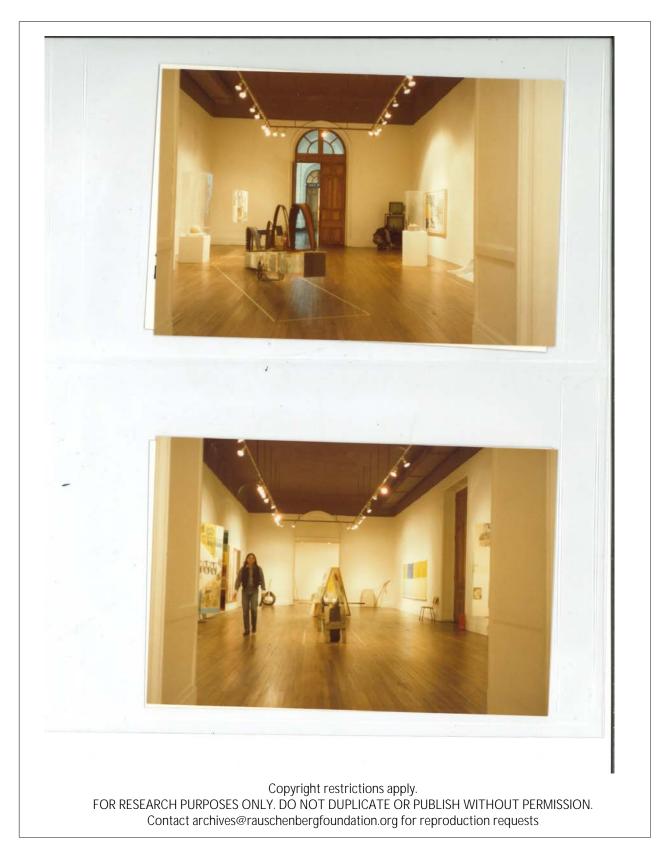

xterior

#### Physical Details

35mm color slide

### Rights

Copyright restrictions may apply.

### Original Source



# **DOCUMENTATION INFORMATION SHEET: P5692**



**Unique ID** P5692 Storage Location RRFA-09: Box 41 **Year** 1985 **Creator** Attributed to Robert Rauschenberg Studio

## Description

Installation view of *Rauschenberg Overseas Culture Interchange: ROCI CHILE*, Museo Nacional de Bellas Artes, Santiago, Chile, July 17 – August 18, 1985. Works shown include ...

### Physical Details

35mm color slide

### Rights

Copyright restrictions may apply.

### Original Source



# **RRFA 09: Photograph collection**





# **RRFA 09: Photograph collection**





# **RRFA 09: Photograph collection**





# **RRFA 09: Photograph collection**





# **RRFA 09: Photograph collection**





# **RRFA 09: Photograph collection**





# **RRFA 09: Photograph collection**





# **RRFA 09: Photograph collection**

Projects: ROCI: Chile, 1985



Contact archives@rauschenbergfoundation.org for reproduction requests



# **RRFA 09: Photograph collection**





# **RRFA 09: Photograph collection**

Projects: ROCI: Chile, 1985



Contact archives@rauschenbergfoundation.org for reproduction requests



# **RRFA 09: Photograph collection**





# **RRFA 09: Photograph collection**





# **RRFA 09: Photograph collection**





# **RRFA 09: Photograph collection**





# **RRFA 09: Photograph collection**





# **RRFA 09: Photograph collection**





# **RRFA 09: Photograph collection**





# **RRFA 09: Photograph collection**





# **RRFA 09: Photograph collection**





# **RRFA