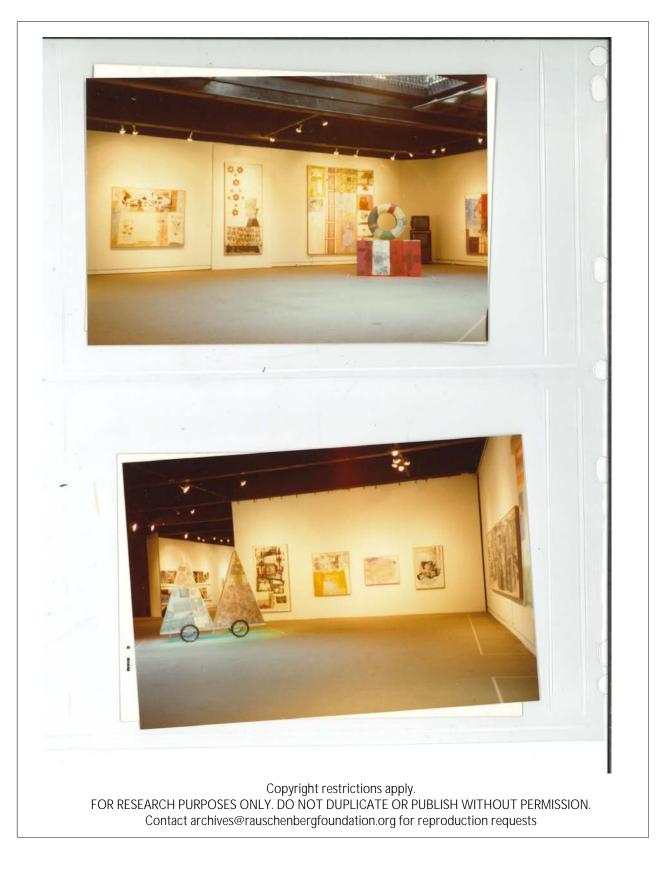

## Description

Installation view of *Rauschenberg Overseas Culture Interchange: ROCI CHILE*, Museo Nacional de Bellas Artes, Santiago, Chile, July 17 – August 18, 1985. Works shown include ...

### Physical Details

35mm color slide