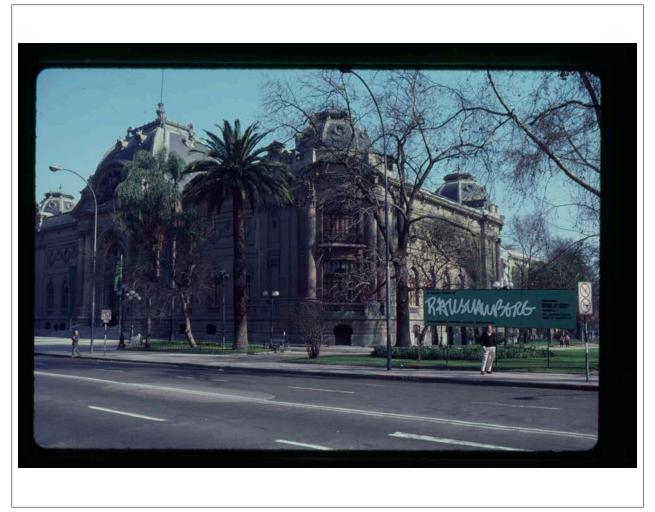

## **DOCUMENTATION INFORMATION SHEET: P5691**

**Unique ID** P5691 Storage Location RRFA-09: Box 41 **Year** 1985 **Creator** Attributed to Robert Rauschenberg Studio

#### Description

Installation view of *Rauschenberg Overseas Culture Interchange: ROCI CHILE*, at the Museo Nacional de Bellas Artes, Santiago, Chile, July 17 – August 18, 1985. View of museum exterior

#### Physical Details

35mm color slide