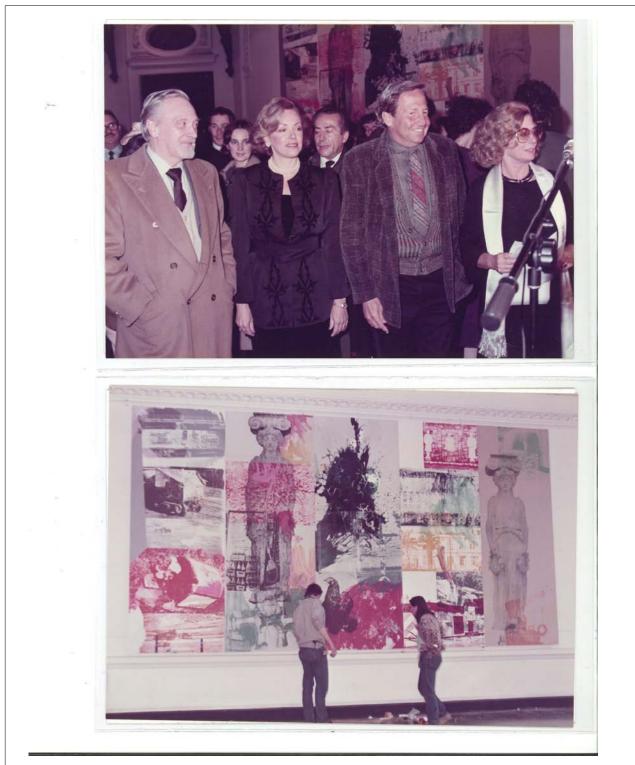

#### Description

Rauschenberg with unidentified child, ROCI CHILE, Museo Nacional de Bellas Artes, Santiago de Chile, 1985

### Description

Rauschenberg in front of sign advertising ROCI exhibition at the Museo Nacional de Bellas Artes de Santiago de Chile, venue for **ROCI CHILE**, Santiago, 1985.