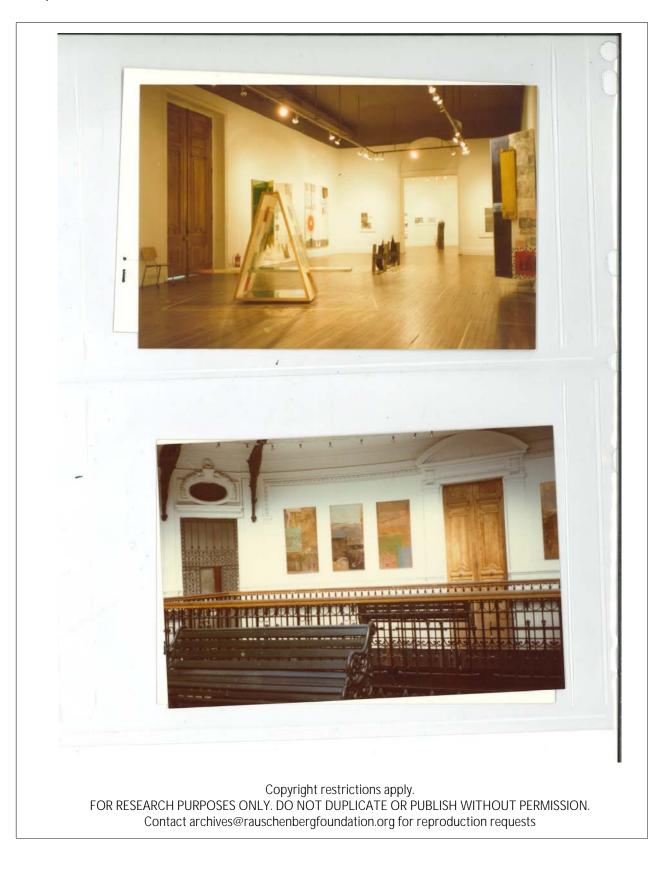

## Description

Installation view of *Rauschenberg Overseas Culture Interchange: ROCI CHILE*, Museo Nacional de Bellas Artes, Santiago, Chile, July 17 – August 18, 1985. Works shown include ...

#### Description

Installation view of *Rauschenberg Overseas Culture Interchange: ROCI CHILE*, at the Museo Nacional de Bellas Artes, Santiago, Chile, July 17 – August 18, 1985. View of museum exterior