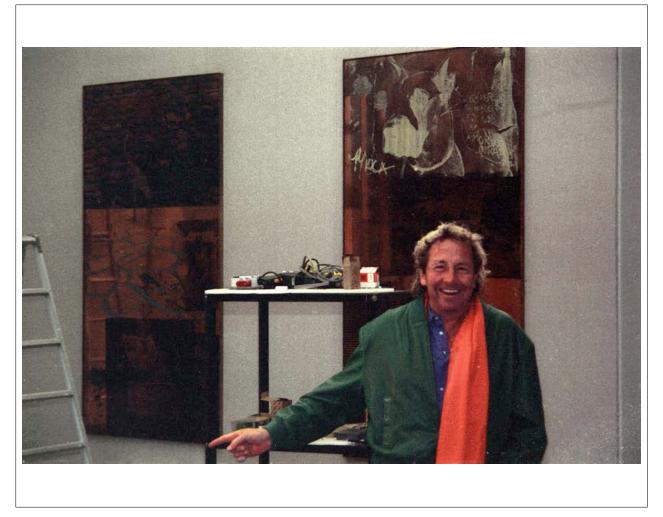

### Description

Robert Rauschenberg with **Copperhead - Bite VI** and **Copperhead - Bite III** (both **ROCI CHILE**, 1985), possibly during the installation of **ROCI Chile**, Museo Nacional de Bellas Artes