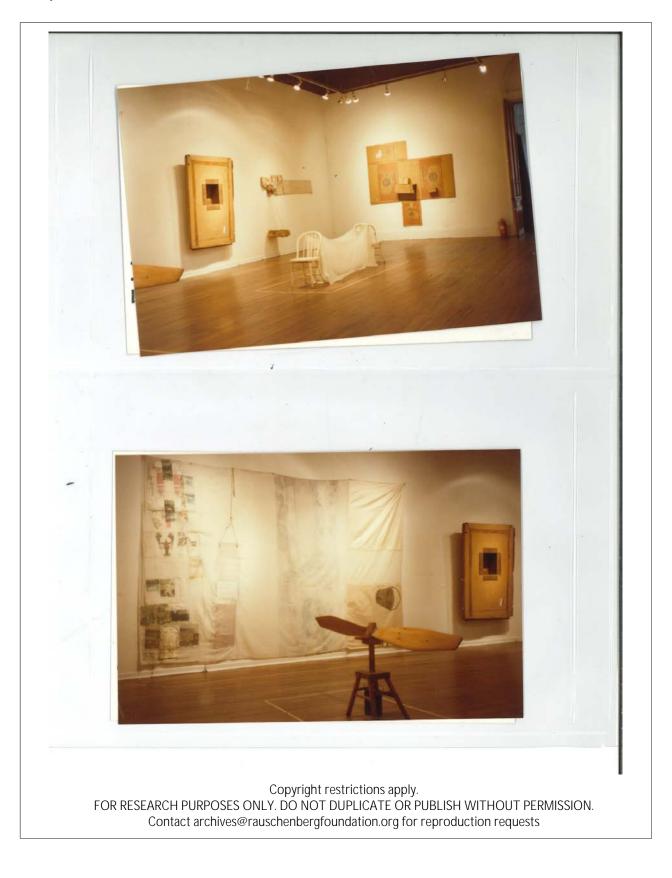

## Description

Rauschenberg standing in front of Copperhead - Bite IX, Copperhead - Bite VIII, Copperhead - Bite XII, Copperhead - Bite XI, Copperhead - Bite XI, Copperhead - Bite X, inside the Museo Nacional de Bellas Artes de Santiago de Chile, venue for **ROCI CHILE**, Santiago,