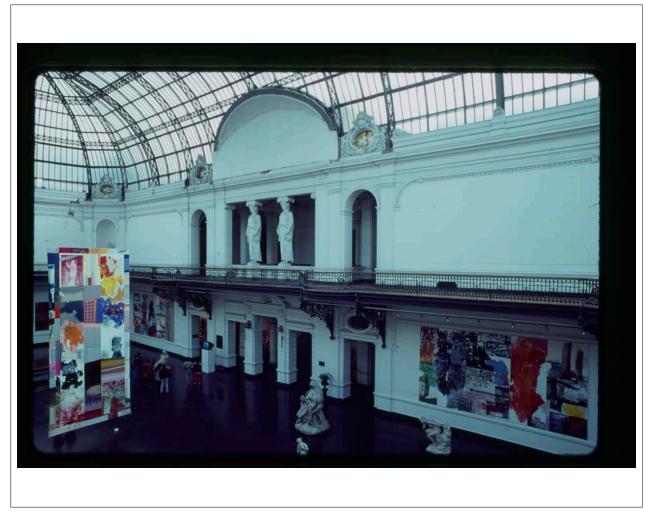

# **DOCUMENTATION INFORMATION SHEET: P5690**

**Unique ID** P5690 Storage Location RRFA-09: Box 41 **Year** 1985 **Creator** Attributed to Robert Rauschenberg Studio

## Description

Installation view of *Rauschenberg Overseas Culture Interchange: ROCI CHILE*, Museo Nacional de Bellas Artes, Santiago, Chile, July 17 – August 18, 1985. Works shown include ...

### Physical Details

35mm color slide