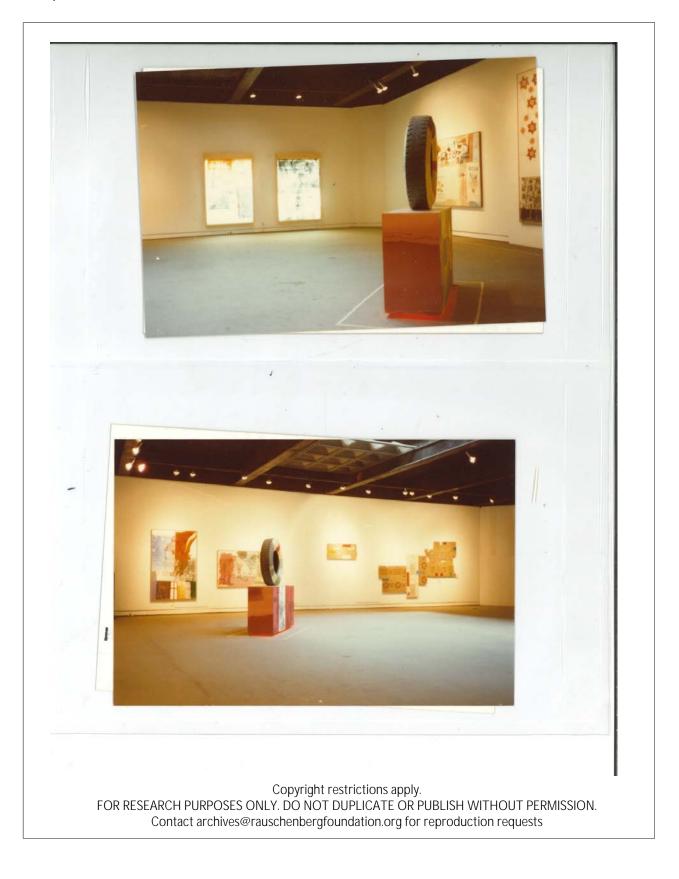

## Description

Installation view of *Rauschenberg Overseas Culture Interchange: ROCI CHILE*, Museo Nacional de Bellas Artes, Santiago, Chile, July 17 – August 18, 1985. Works shown include ...

### Physical Details

35mm color slide