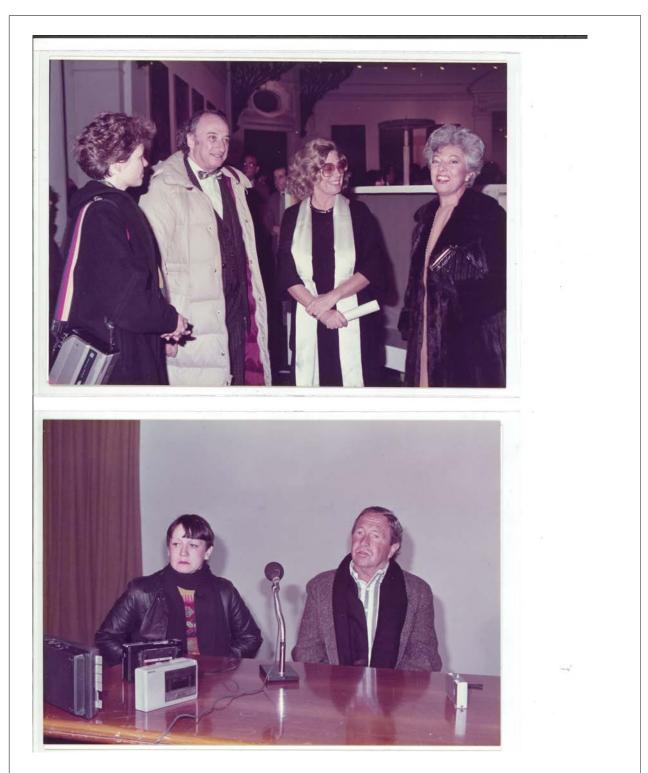

# **RRFA 09: Photograph collection**

Projects: ROCI: Chile, 1985

Contact archives@rauschenbergfoundation.org for reproduction requests