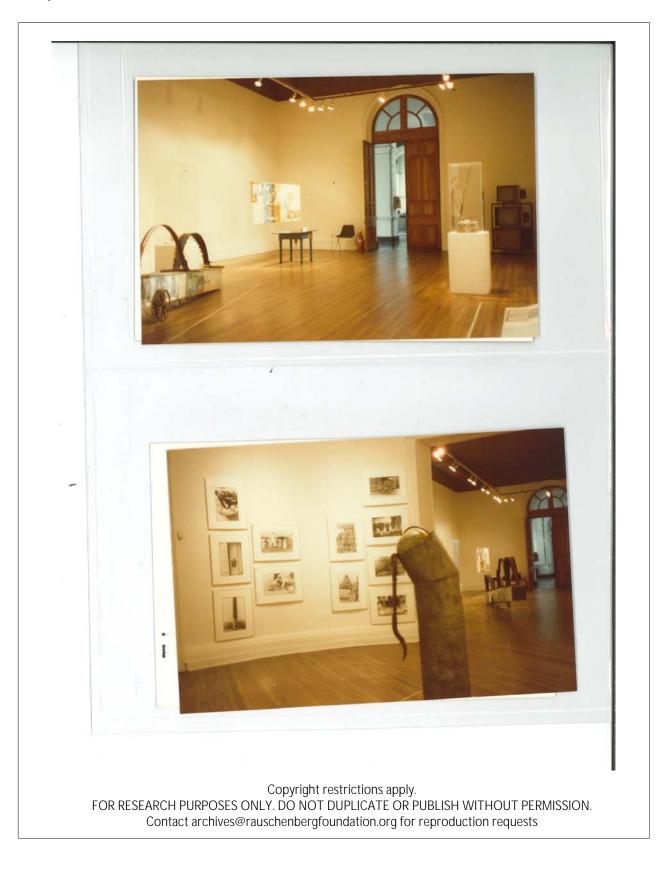

# **DOCUMENTATION INFORMATION SHEET: P5690**

**Unique ID** P5690 Storage Location RRFA-09: Box 41 **Year** 1985 **Creator** Attributed to Robert Rauschenberg Studio

## Description

Installation view of *Rauschenberg Overseas Culture Interchange: ROCI CHILE*, Museo Nacional de Bellas Artes, Santiago, Chile, July 17 – August 18, 1985. Works shown include ...

### Physical Details

35mm color slide

#### Rights

Copyright restrictions may apply.