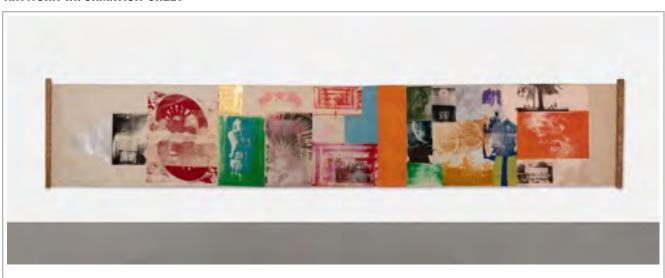

## ARTWORK INFORMATION SHEET

| Artist              | Title                                                                                             | Year                    | Registration Number |
|---------------------|---------------------------------------------------------------------------------------------------|-------------------------|---------------------|
| Robert Rauschenberg | Sino-Trolley / ROCI CHINA                                                                         | 1986                    | 86.004              |
| Series              | Medium                                                                                            | Dimensions              |                     |
| ROCI/CHINA          | Acrylic and fabric on fabric-<br>laminated paper, mounted on<br>aluminum support, with<br>objects | 105 in x 264 in x 60 in |                     |