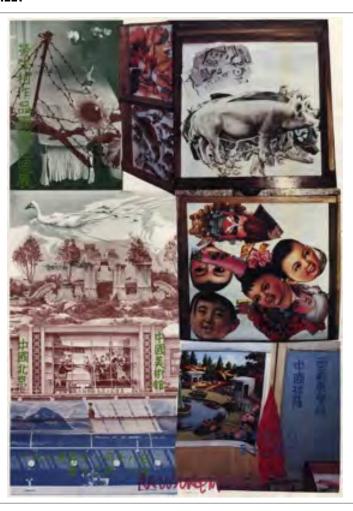

## ARTWORK INFORMATION SHEET

| Artist              | Title                           | Year              | Registration Number |
|---------------------|---------------------------------|-------------------|---------------------|
| Robert Rauschenberg | Poster for ROCI CHINA           | 1985              | 85.E008             |
| Series              | Medium                          | Dimensions        |                     |
|                     | Offset lithograph on paperboard | 34.375 in x 24 in |                     |