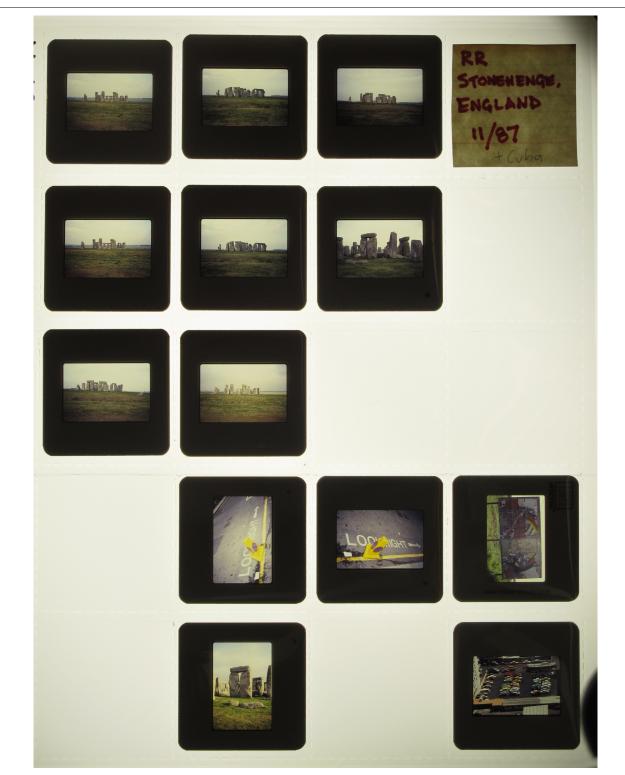

Cuba 87-A (individual scans - Cuba only)

ACC7\_B07\_87-A-RR-Stonehenge-England-11-87-and-Cuba\_1987\_011.pdf

CC7\_B07\_87-A-RR-Stonehenge-England-11-87-and-Cuba\_1987\_013.pdf

Cuba 87-A (slide page)

Cuba 87-B (individual scans)