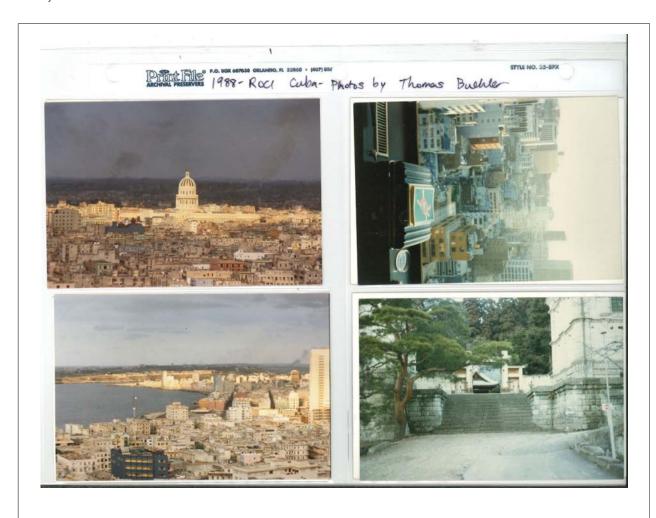

#### **DOCUMENTATION INFORMATION SHEET: P5207**

Unique IDStorage LocationYearCreatorP5207RRFA-091988unattributed

#### Description

Installation view, *Rauschenberg Overseas Culture Interchange: ROCI CUBA*, Castillo de la Real Fuerza, Havana, Cuba, 1988

#### Physical Details

4 x 6" color photograph