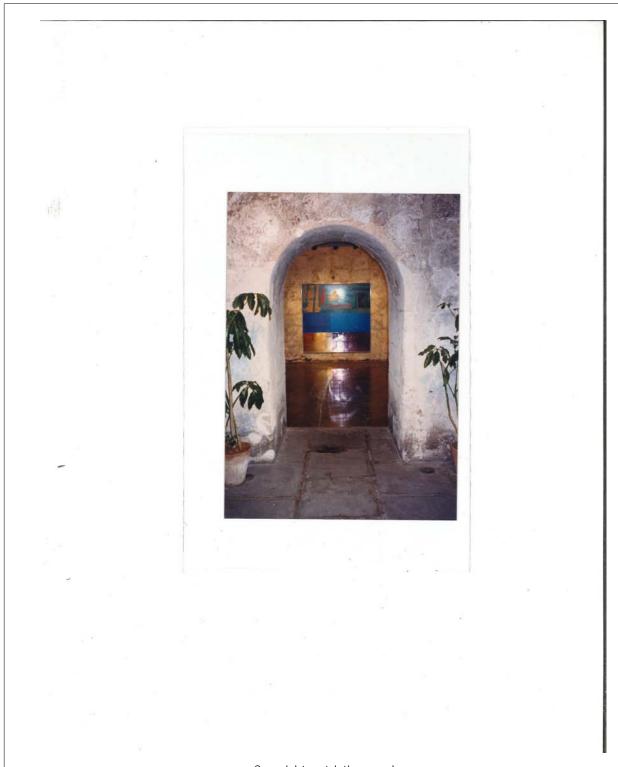

#### **DOCUMENTATION INFORMATION SHEET: P5207**

Unique IDStorage LocationYearCreatorP5207RRFA-091988unattributed

#### Description

Installation view, *Rauschenberg Overseas Culture Interchange: ROCI CUBA*, Castillo de la Real Fuerza, Havana, Cuba, 1988

#### Physical Details

4 x 6" color photograph

#### Rights

Copyright restrictions may apply.