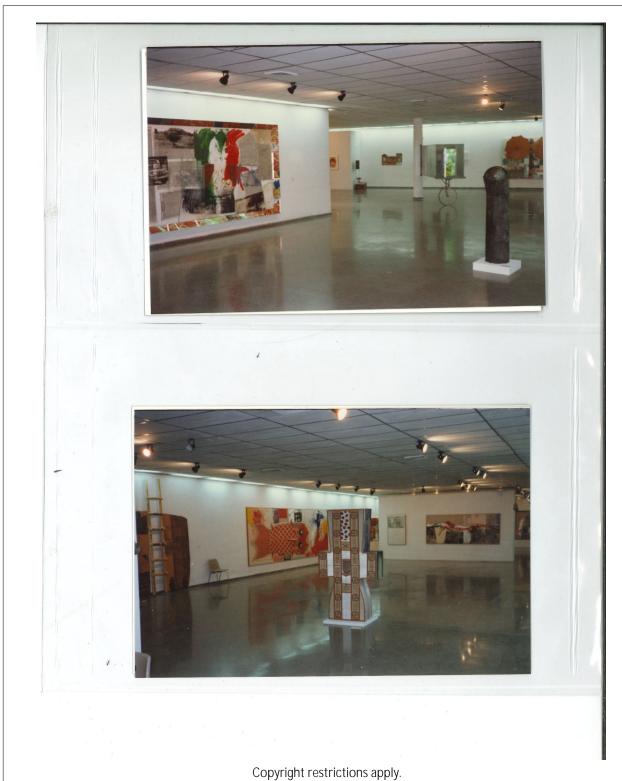

#### **DOCUMENTATION INFORMATION SHEET: P5207**

Unique IDStorage LocationYearCreatorP5207RRFA-091988unattributed

#### Description

Installation view, *Rauschenberg Overseas Culture Interchange: ROCI CUBA*, Castillo de la Real Fuerza, Havana, Cuba, 1988

#### Physical Details

4 x 6" color photograph

#### Rights

Copyright restrictions may apply.