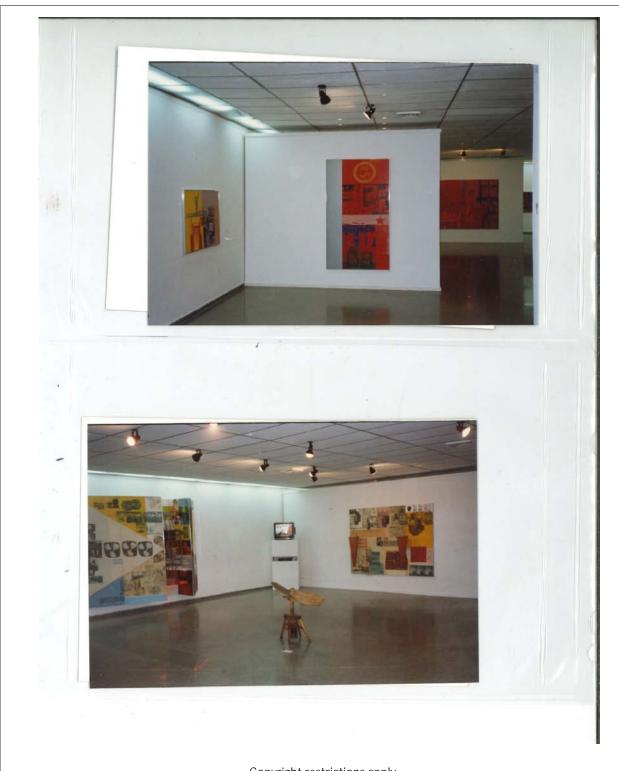

#### **DOCUMENTATION INFORMATION SHEET: P5207**

Unique IDStorage LocationYearCreatorP5207RRFA-091988unattributed

#### Description

Installation view, *Rauschenberg Overseas Culture Interchange: ROCI CUBA*, Castillo de la Real Fuerza, Havana, Cuba, 1988

#### Physical Details

4 x 6" color photograph

#### Rights

Copyright restrictions may apply.