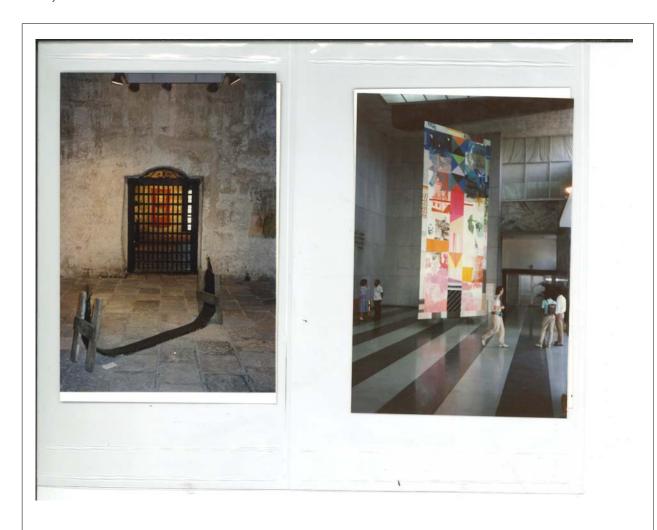

#### **DOCUMENTATION INFORMATION SHEET: P5207**

Unique IDStorage LocationYearCreatorP5207RRFA-091988unattributed

#### Description

Installation view, *Rauschenberg Overseas Culture Interchange: ROCI CUBA*, Castillo de la Real Fuerza, Havana, Cuba, 1988

#### Physical Details

4 x 6" color photograph

#### Rights

Copyright restrictions may apply.