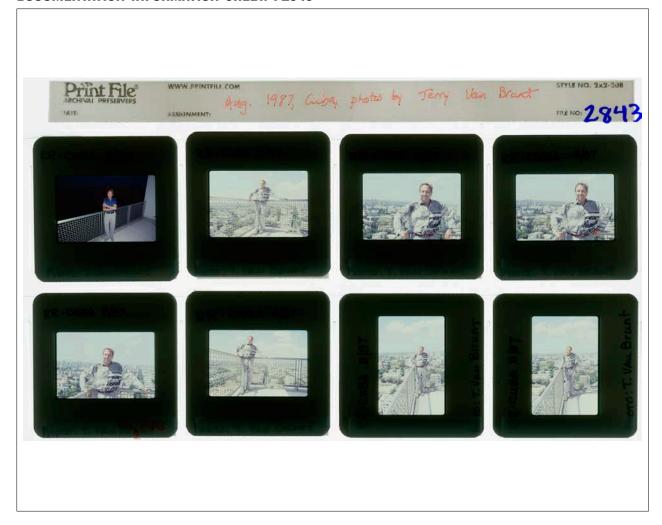

#### **DOCUMENTATION INFORMATION SHEET: P2843**

Unique IDStorage LocationYearCreatorP2843RRFA-09August 1987Terry Van Brunt

#### Description

Batch of slides: Rauschenberg in Cuba

#### Physical Details

1 page of 8 35mm color slides in original paper mounts stamped "AUG 87," inscribed "RR Cuba 8/87 Photo: T. Van Brunt"

#### Rights

This photograph was taken by a UPI employee (work for hire) and can therefore be used and distributed by the Robert Rauschenberg Foundation.

#### Original Source

Photograph Collection. Robert Rauschenberg Foundation Archives, New York