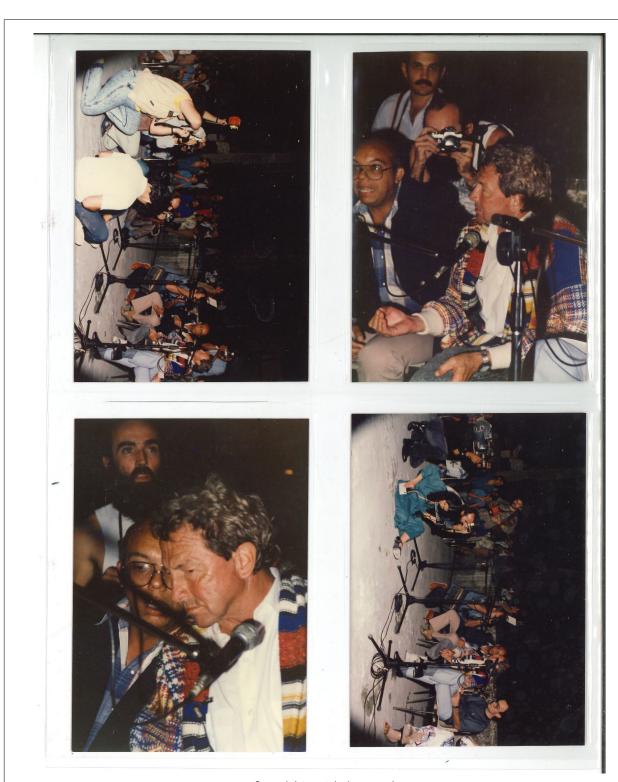

#### **DOCUMENTATION INFORMATION SHEET: P5202**

Unique IDStorage LocationYearCreatorP5202RRFA-091988Unattributed

#### Description

Rauschenberg and Thomas Buehler during ROCI Cuba

#### Physical Details

4 x 6" color photograph

#### Right

Copyright restrictions may apply.

#### Original Source

Photograph Collection. Robert Rauschenberg Foundation Archives, New York