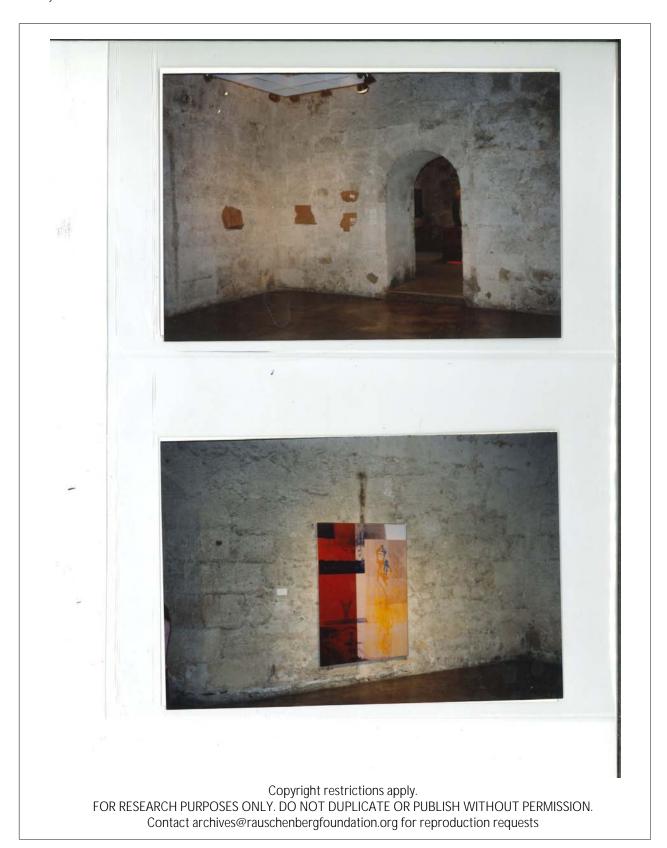

#### **DOCUMENTATION INFORMATION SHEET: P5207**

Unique IDStorage LocationYearCreatorP5207RRFA-091988unattributed

#### Description

Installation view, *Rauschenberg Overseas Culture Interchange: ROCI CUBA*, Castillo de la Real Fuerza, Havana, Cuba, 1988

#### Physical Details

4 x 6" color photograph

#### Rights

Copyright restrictions may apply.