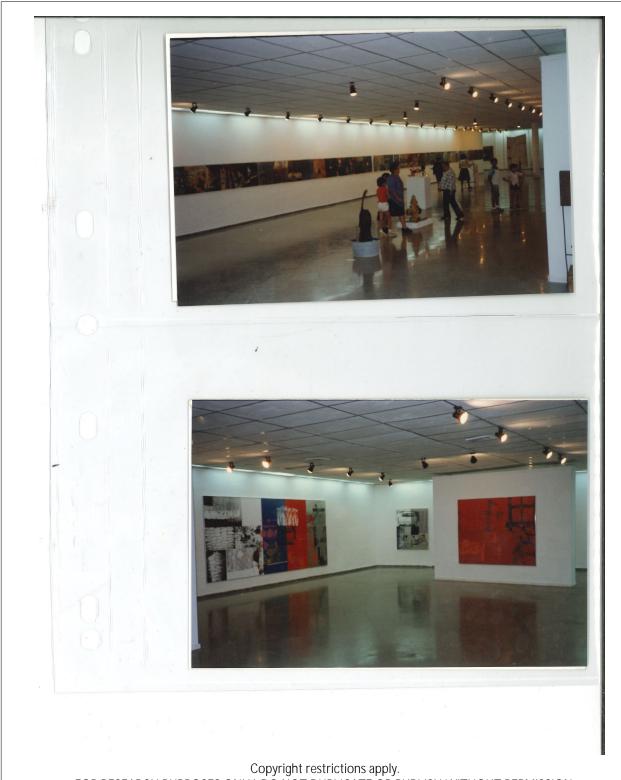

#### **DOCUMENTATION INFORMATION SHEET: P5207**

Unique IDStorage LocationYearCreatorP5207RRFA-091988unattributed

#### Description

Installation view, *Rauschenberg Overseas Culture Interchange: ROCI CUBA*, Castillo de la Real Fuerza, Havana, Cuba, 1988

#### Physical Details

4 x 6" color photograph

#### Rights

Copyright restrictions may apply.