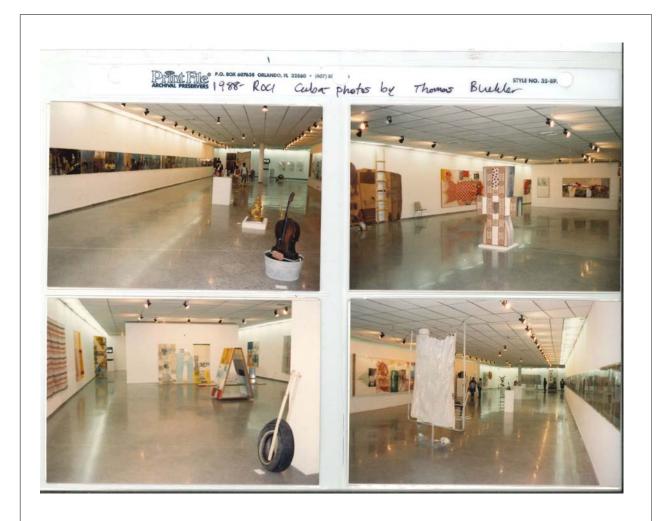

#### **DOCUMENTATION INFORMATION SHEET: P5207**

Unique IDStorage LocationYearCreatorP5207RRFA-091988unattributed

#### Description

Installation view, *Rauschenberg Overseas Culture Interchange: ROCI CUBA*, Castillo de la Real Fuerza, Havana, Cuba, 1988

#### Physical Details

4 x 6" color photograph