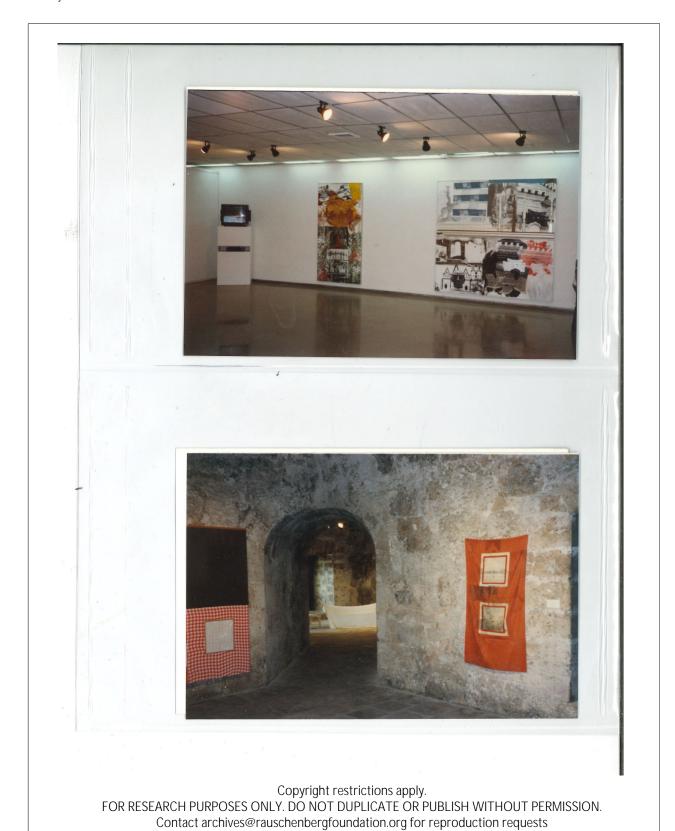

#### Description

Installation view, *Rauschenberg Overseas Culture Interchange: ROCI CUBA*, Castillo de la Real Fuerza, Havana, Cuba, 1988