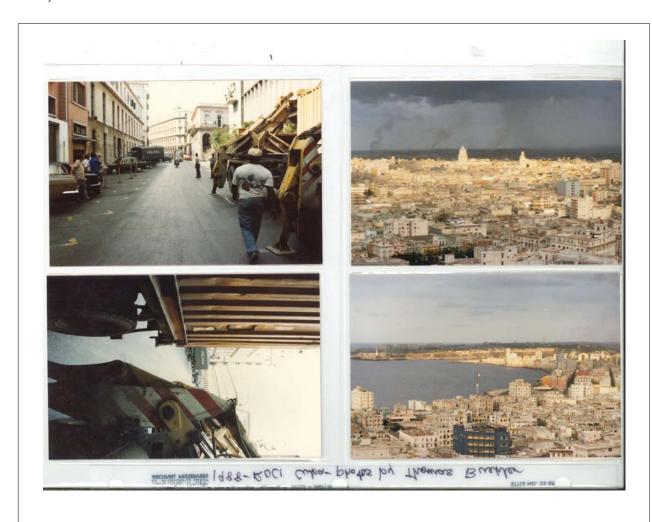

#### Description

Installation view, *Rauschenberg Overseas Culture Interchange: ROCI CUBA*, Castillo de la Real Fuerza, Havana, Cuba, 1988