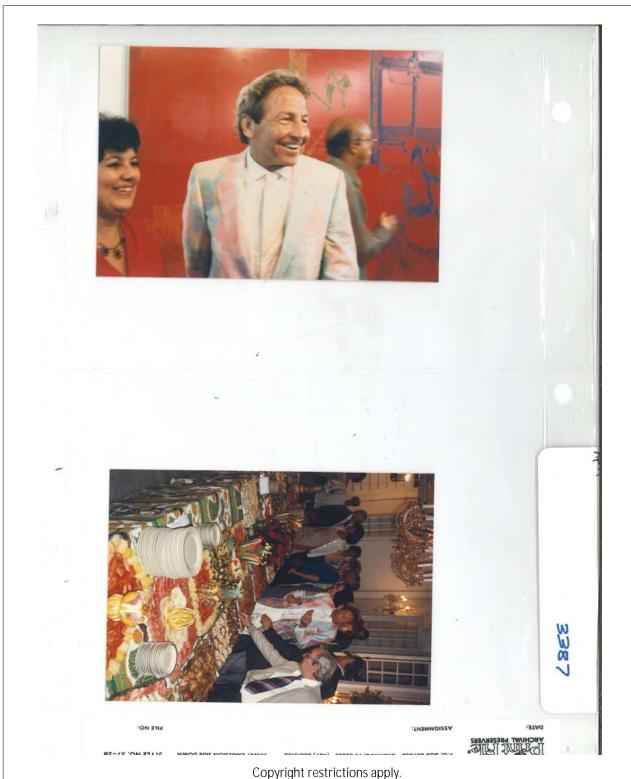

#### Description

Rauschenberg and Thomas Buehler during ROCI Cuba

#### Physical Details

4 x 6" color photograph