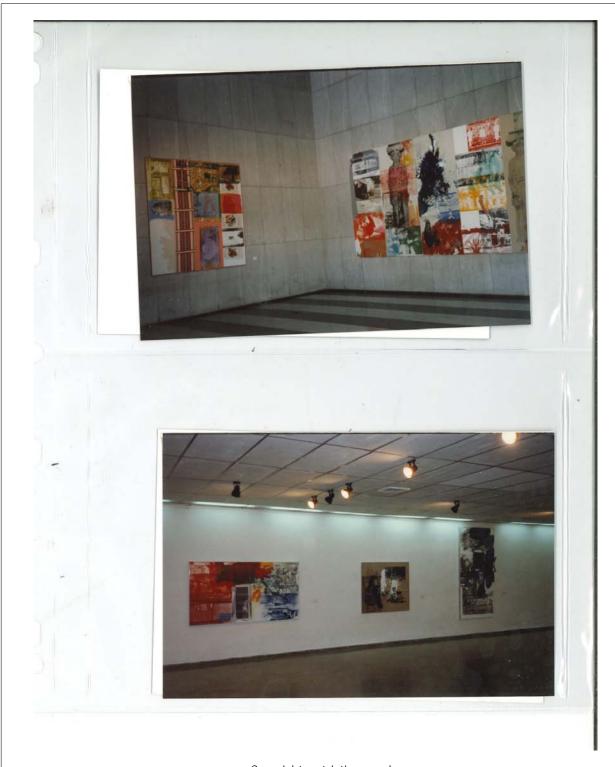

#### **DOCUMENTATION INFORMATION SHEET: P5207**

Unique IDStorage LocationYearCreatorP5207RRFA-091988unattributed

#### Description

Installation view, *Rauschenberg Overseas Culture Interchange: ROCI CUBA*, Castillo de la Real Fuerza, Havana, Cuba, 1988

#### Physical Details

4 x 6" color photograph

#### Rights

Copyright restrictions may apply.