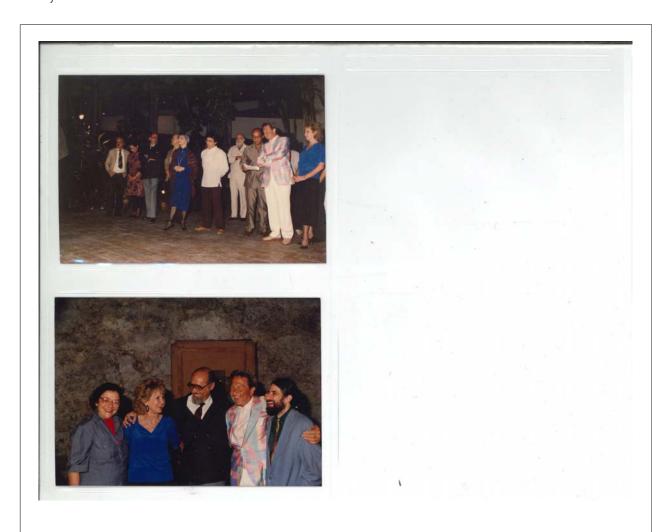

#### Description

Batch of slides: Rauschenberg in Cuba

#### Physical Details

1 page of 8 35mm color slides in original paper mounts stamped "AUG 87," inscribed "RR Cuba 8/87 Photo: T. Van Brunt"

#### Description

Rauschenberg and Thomas Buehler during ROCI Cuba

#### Physical Details

4 x 6" color photograph