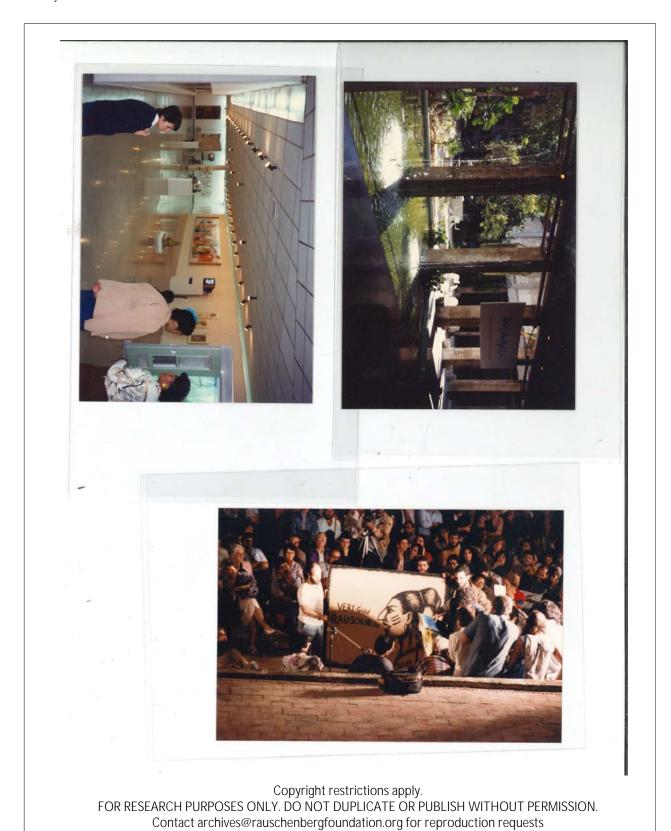

#### Description

Installation view, *Rauschenberg Overseas Culture Interchange: ROCI CUBA*, Castillo de la Real Fuerza, Havana, Cuba, 1988

#### Physical Details

4 x 6" color photograph