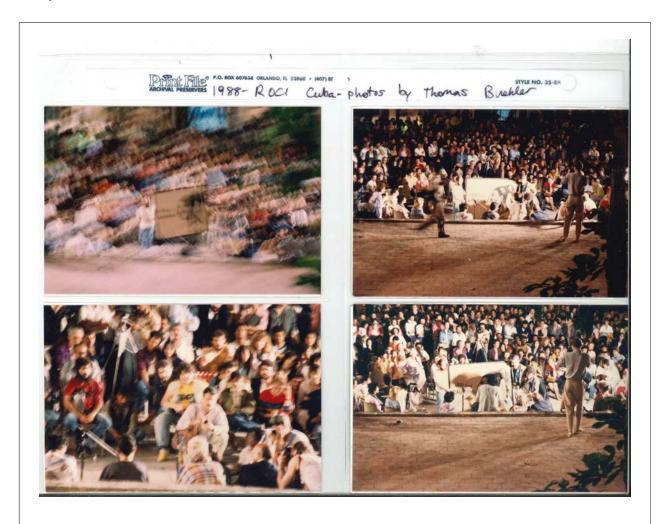

#### **DOCUMENTATION INFORMATION SHEET: P5202**

Unique IDStorage LocationYearCreatorP5202RRFA-091988Unattributed

#### Description

Rauschenberg and Thomas Buehler during ROCI Cuba

#### Physical Details

4 x 6" color photograph