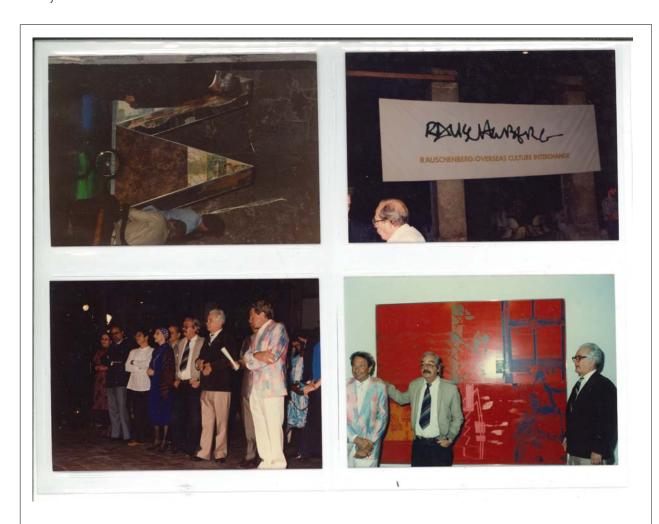

#### Description

Installation view, *Rauschenberg Overseas Culture Interchange: ROCI CUBA*, Castillo de la Real Fuerza, Havana, Cuba, 1988

#### Physical Details

4 x 6" color photograph