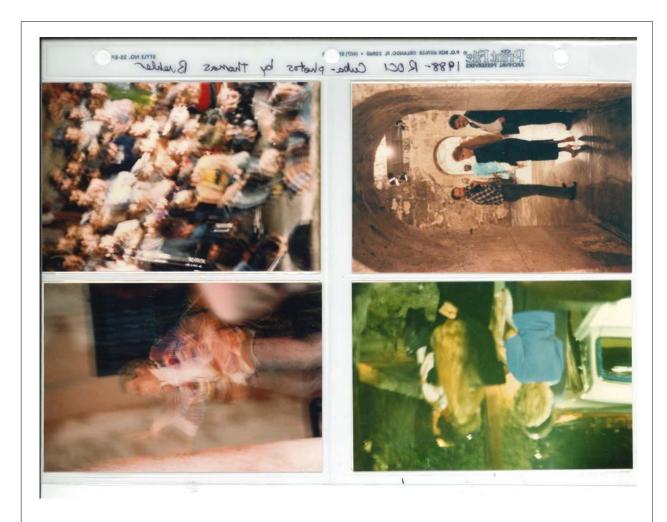

#### **DOCUMENTATION INFORMATION SHEET: P5202**

Unique IDStorage LocationYearCreatorP5202RRFA-091988Unattributed

#### Description

Rauschenberg and Thomas Buehler during ROCI Cuba

#### Physical Details

4 x 6" color photograph