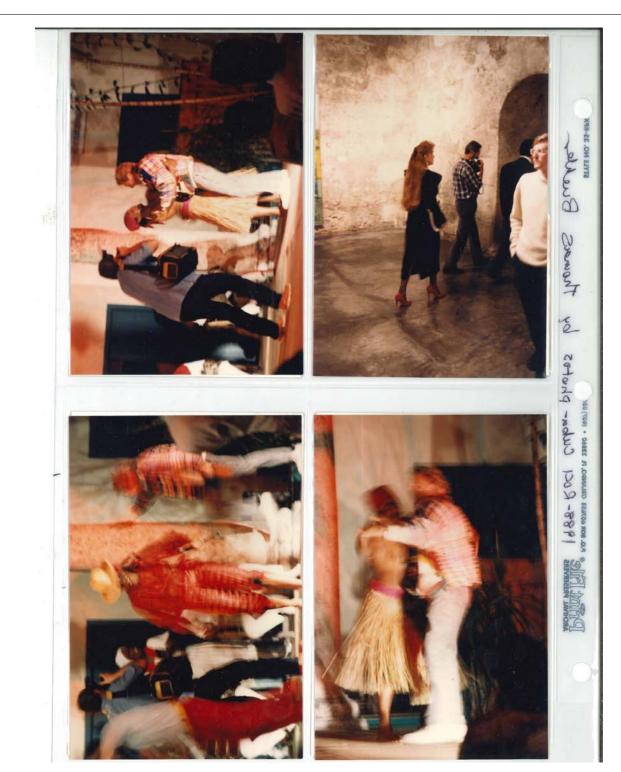

#### **DOCUMENTATION INFORMATION SHEET: P5202**

Unique IDStorage LocationYearCreatorP5202RRFA-091988Unattributed

#### Description

Rauschenberg and Thomas Buehler during ROCI Cuba

#### Physical Details

4 x 6" color photograph