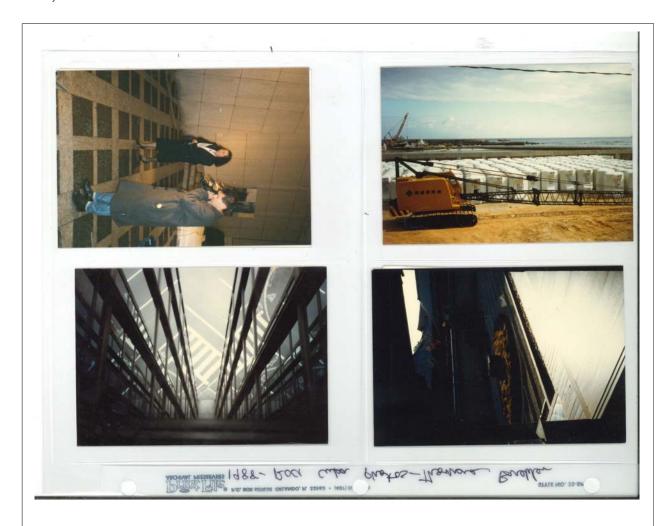

#### **DOCUMENTATION INFORMATION SHEET: P5207**

Unique IDStorage LocationYearCreatorP5207RRFA-091988unattributed

#### Description

Installation view, *Rauschenberg Overseas Culture Interchange: ROCI CUBA*, Castillo de la Real Fuerza, Havana, Cuba, 1988

#### Physical Details

4 x 6" color photograph