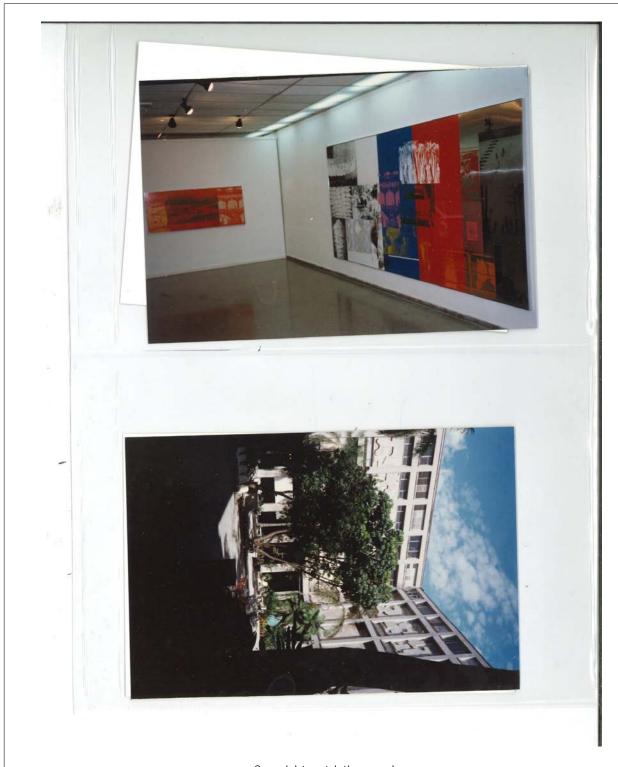

#### Description

Installation view, *Rauschenberg Overseas Culture Interchange: ROCI CUBA*, Castillo de la Real Fuerza, Havana, Cuba, 1988

#### Physical Details

4 x 6" color photograph

#### Rights

Copyright restrictions may apply.