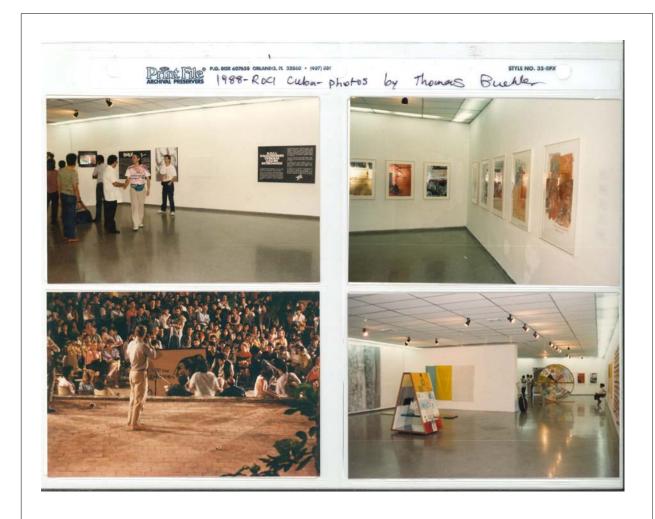

#### **DOCUMENTATION INFORMATION SHEET: P5207**

Unique IDStorage LocationYearCreatorP5207RRFA-091988unattributed

#### Description

Installation view, *Rauschenberg Overseas Culture Interchange: ROCI CUBA*, Castillo de la Real Fuerza, Havana, Cuba, 1988

#### Physical Details

4 x 6" color photograph