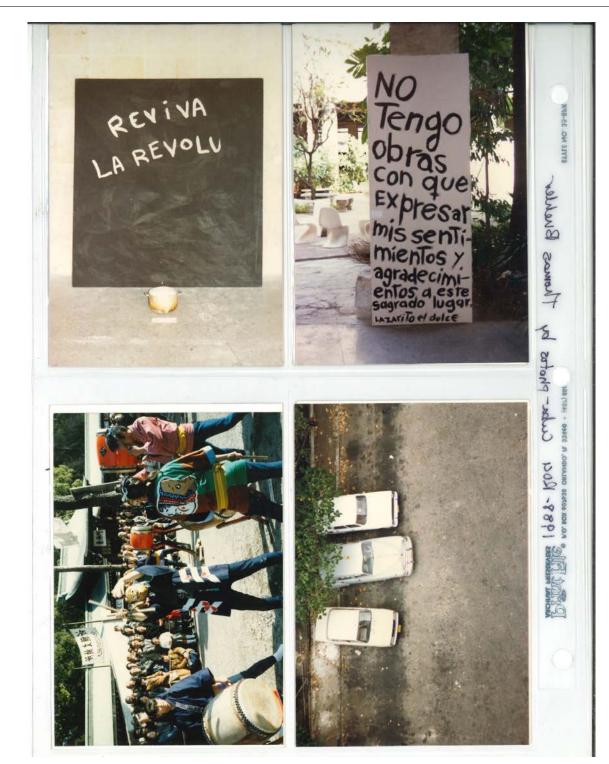

#### Description

Installation view, *Rauschenberg Overseas Culture Interchange: ROCI CUBA*, Castillo de la Real Fuerza, Havana, Cuba, 1988