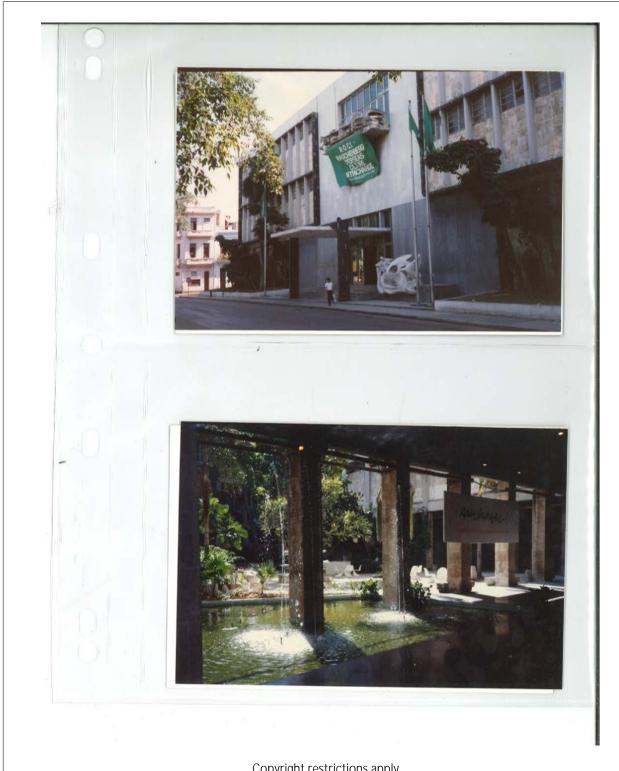

#### Description

Installation view, *Rauschenberg Overseas Culture Interchange: ROCI CUBA*, Castillo de la Real Fuerza, Havana, Cuba, 1988