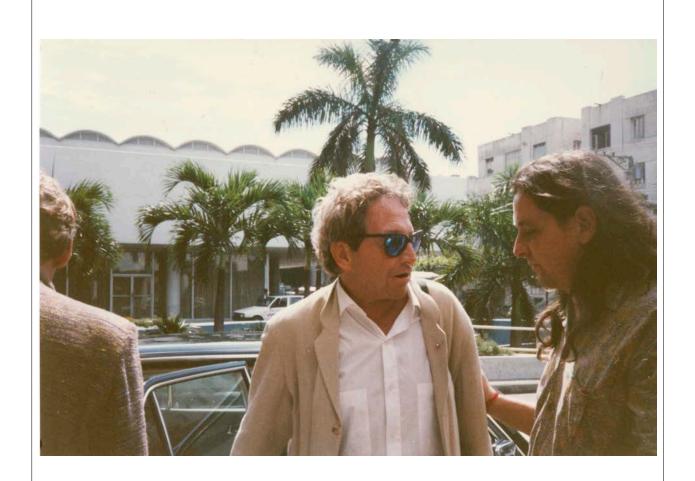

#### **DOCUMENTATION INFORMATION SHEET: P5202**

Unique IDStorage LocationYearCreatorP5202RRFA-091988Unattributed

#### Description

Rauschenberg and Thomas Buehler during ROCI Cuba

#### Physical Details

4 x 6" color photograph

#### Right

Copyright restrictions may apply.

#### Original Source

Photograph Collection. Robert Rauschenberg Foundation Archives, New York