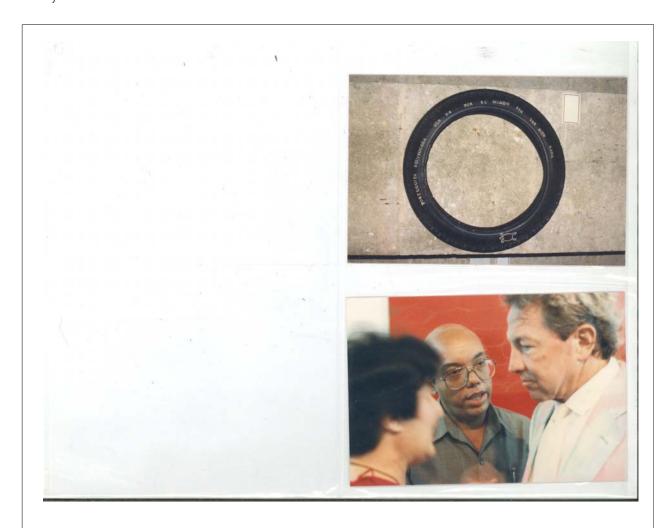

#### **DOCUMENTATION INFORMATION SHEET: P5202**

Unique IDStorage LocationYearCreatorP5202RRFA-091988Unattributed

#### Description

Rauschenberg and Thomas Buehler during ROCI Cuba

#### Physical Details

4 x 6" color photograph

#### Right

Copyright restrictions may apply.

#### Original Source

Photograph Collection. Robert Rauschenberg Foundation Archives, New York