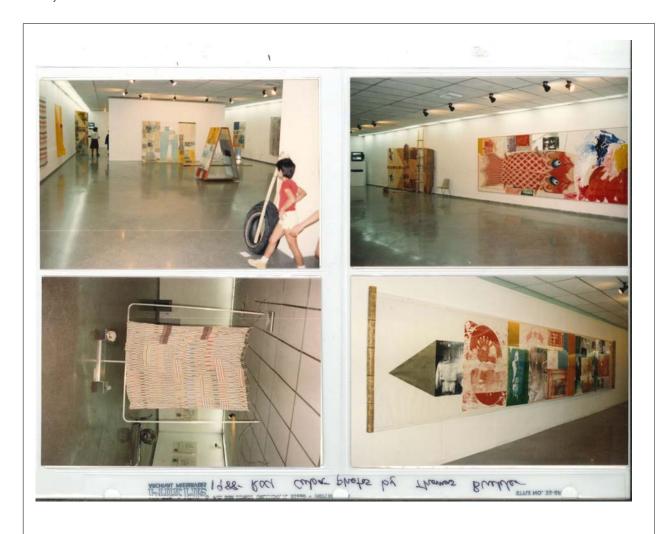

#### **DOCUMENTATION INFORMATION SHEET: P5207**

Unique IDStorage LocationYearCreatorP5207RRFA-091988unattributed

#### Description

Installation view, *Rauschenberg Overseas Culture Interchange: ROCI CUBA*, Castillo de la Real Fuerza, Havana, Cuba, 1988

#### Physical Details

4 x 6" color photograph