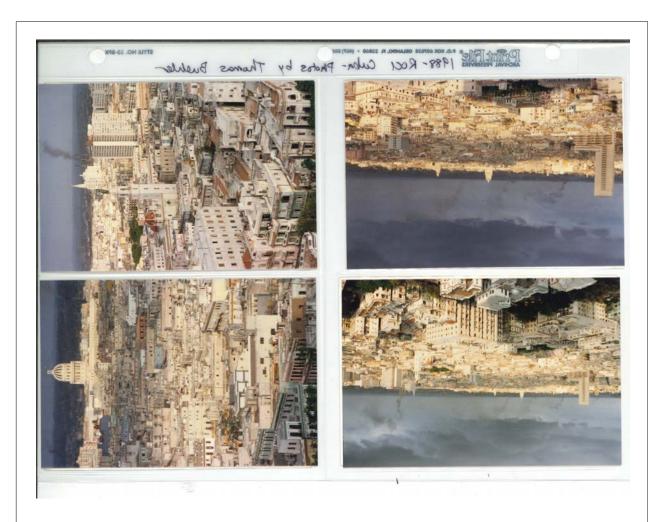

#### **DOCUMENTATION INFORMATION SHEET: P5207**

Unique IDStorage LocationYearCreatorP5207RRFA-091988unattributed

#### Description

Installation view, *Rauschenberg Overseas Culture Interchange: ROCI CUBA*, Castillo de la Real Fuerza, Havana, Cuba, 1988

#### Physical Details

4 x 6" color photograph