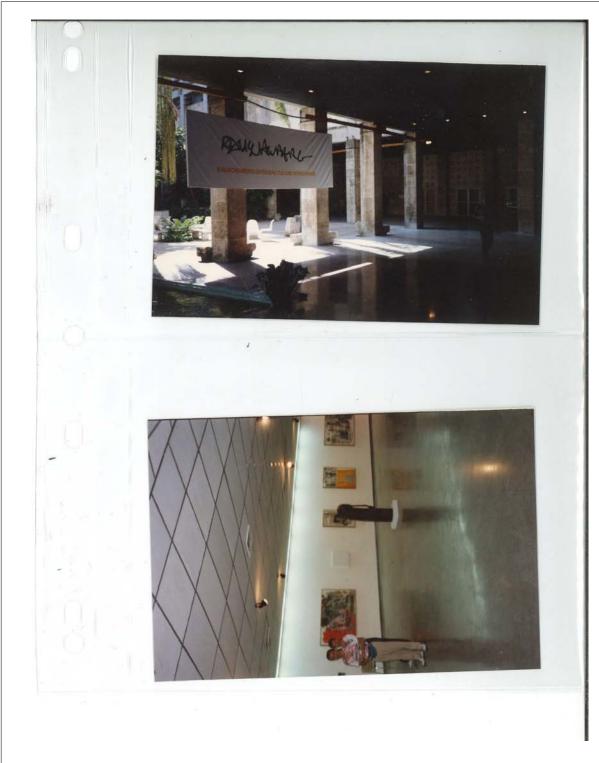

#### Description

Installation view, *Rauschenberg Overseas Culture Interchange: ROCI CUBA*, Castillo de la Real Fuerza, Havana, Cuba, 1988

#### Physical Details

4 x 6" color photograph

#### Rights

Copyright restrictions may apply.