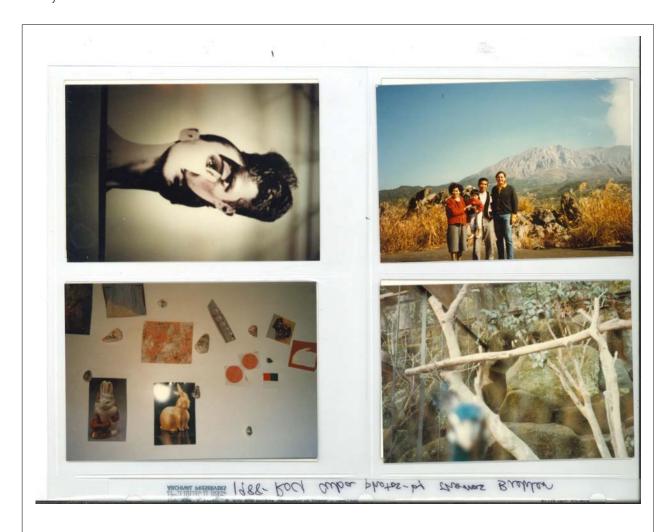

#### **DOCUMENTATION INFORMATION SHEET: P5207**

Unique IDStorage LocationYearCreatorP5207RRFA-091988unattributed

#### Description

Installation view, *Rauschenberg Overseas Culture Interchange: ROCI CUBA*, Castillo de la Real Fuerza, Havana, Cuba, 1988

#### Physical Details

4 x 6" color photograph