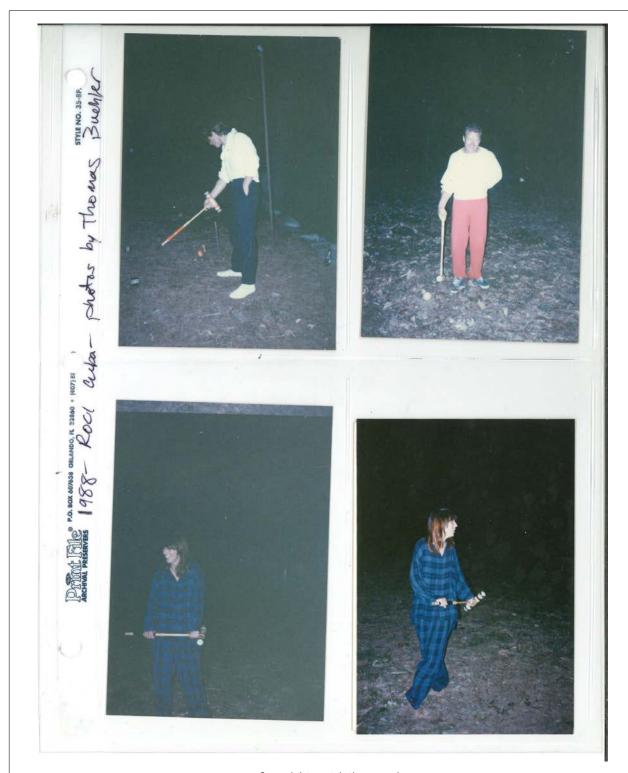

#### **DOCUMENTATION INFORMATION SHEET: P5202**

Unique IDStorage LocationYearCreatorP5202RRFA-091988Unattributed

#### Description

Rauschenberg and Thomas Buehler during ROCI Cuba

#### Physical Details

4 x 6" color photograph