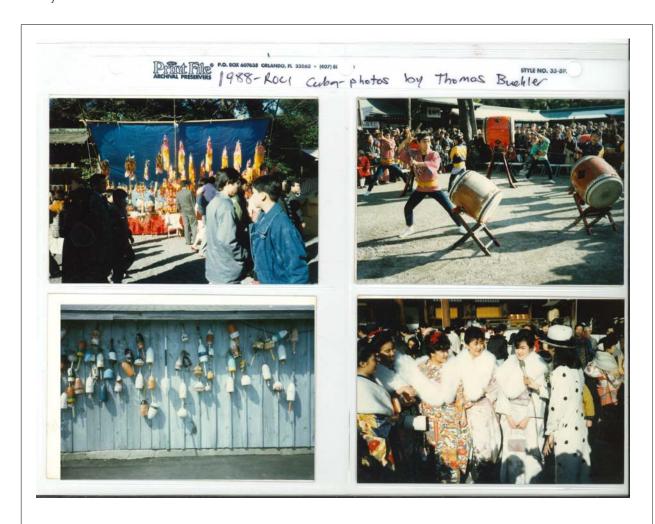

#### **DOCUMENTATION INFORMATION SHEET: P5202**

Unique IDStorage LocationYearCreatorP5202RRFA-091988Unattributed

#### Description

Rauschenberg and Thomas Buehler during ROCI Cuba

#### Physical Details

4 x 6" color photograph

#### **DOCUMENTATION INFORMATION SHEET: P5207**

Unique IDStorage LocationYearCreatorP5207RRFA-091988unattributed

#### Description

Installation view, *Rauschenberg Overseas Culture Interchange: ROCI CUBA*, Castillo de la Real Fuerza, Havana, Cuba, 1988