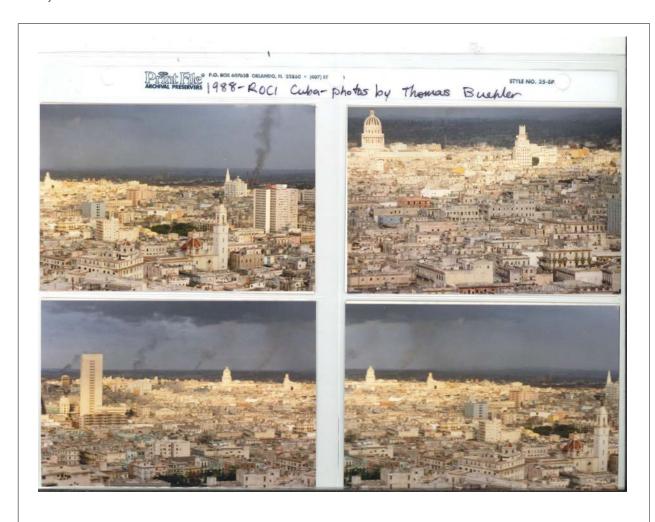

#### Description

Installation view, *Rauschenberg Overseas Culture Interchange: ROCI CUBA*, Castillo de la Real Fuerza, Havana, Cuba, 1988