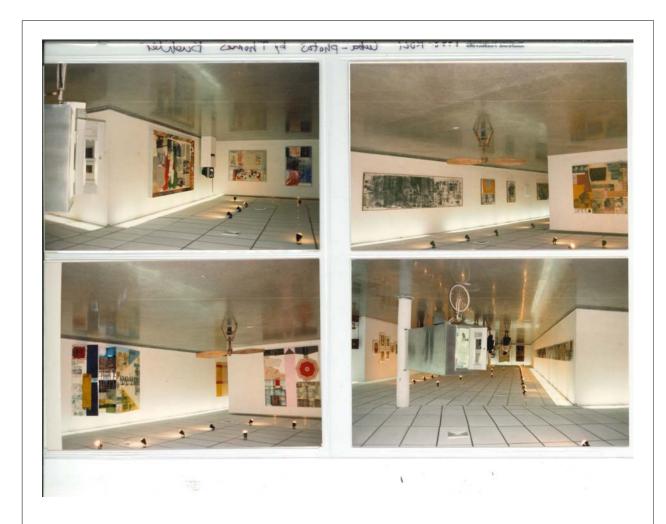

#### **DOCUMENTATION INFORMATION SHEET: P2843**

Unique IDStorage LocationYearCreatorP2843RRFA-09August 1987Terry Van Brunt

#### Description

Batch of slides: Rauschenberg in Cuba

#### Physical Details

1 page of 8 35mm color slides in original paper mounts stamped "AUG 87," inscribed "RR Cuba 8/87 Photo: T. Van Brunt"

#### Rights

This photograph was taken by a UPI employee (work for hire) and can therefore be used and distributed by the Robert Rauschenberg Foundation.