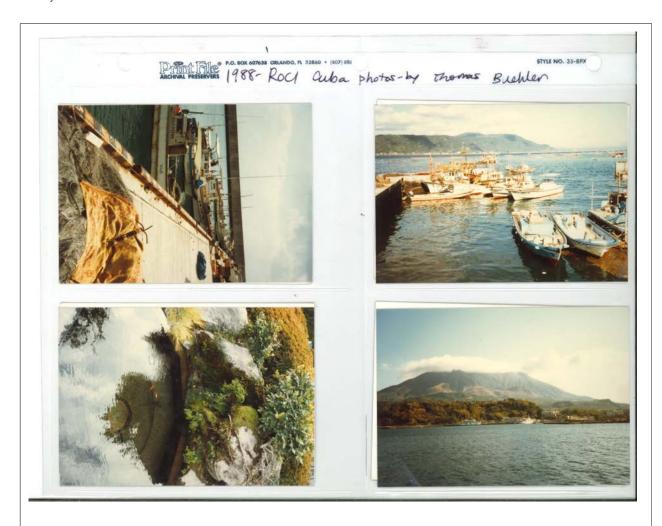

#### **DOCUMENTATION INFORMATION SHEET: P5202**

Unique IDStorage LocationYearCreatorP5202RRFA-091988Unattributed

#### Description

Rauschenberg and Thomas Buehler during ROCI Cuba

#### Physical Details

4 x 6" color photograph