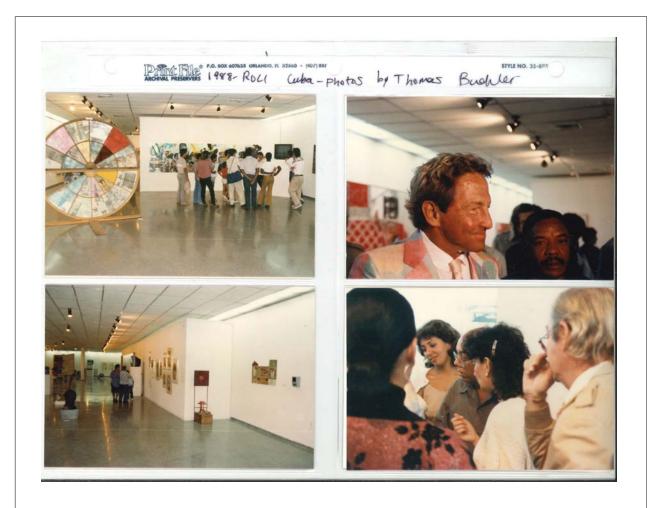

#### **DOCUMENTATION INFORMATION SHEET: P5202**

Unique IDStorage LocationYearCreatorP5202RRFA-091988Unattributed

#### Description

Rauschenberg and Thomas Buehler during ROCI Cuba

#### Physical Details

4 x 6" color photograph

#### Right

Copyright restrictions may apply.