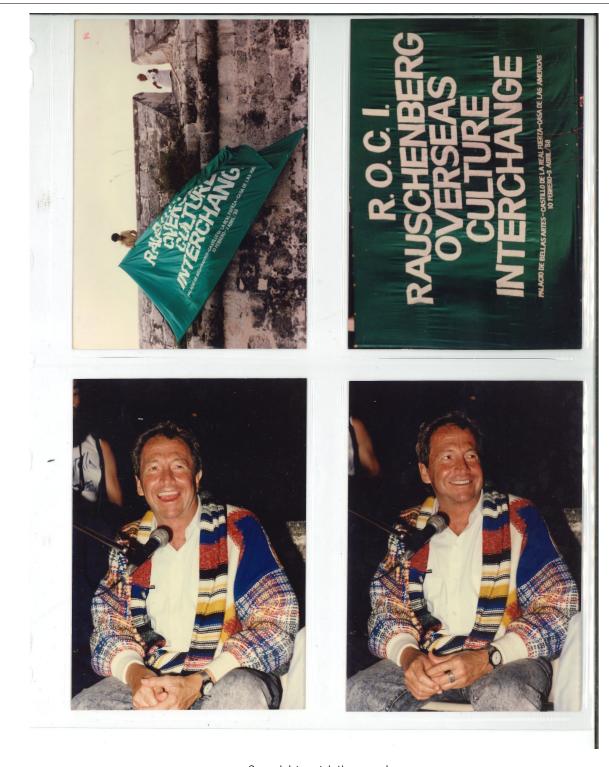

#### Description

Installation view, *Rauschenberg Overseas Culture Interchange: ROCI CUBA*, Castillo de la Real Fuerza, Havana, Cuba, 1988

#### Physical Details

4 x 6" color photograph