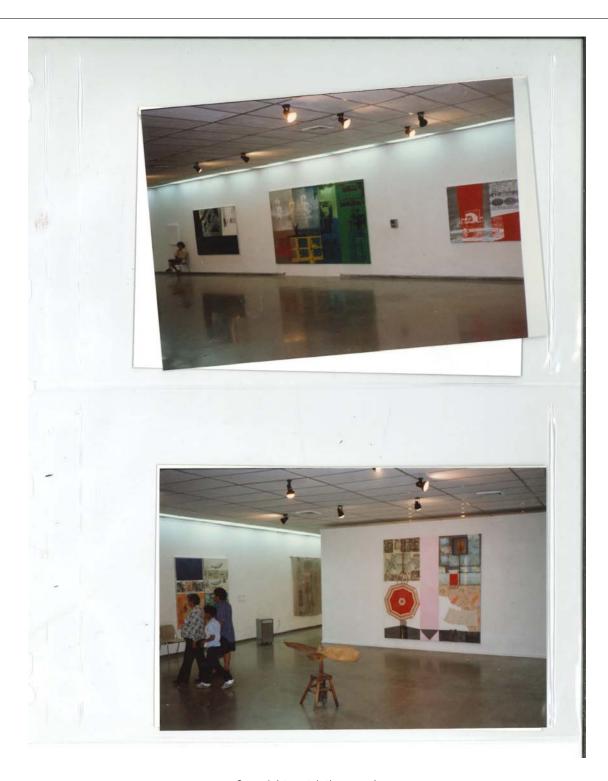

#### Description

Installation view, *Rauschenberg Overseas Culture Interchange: ROCI CUBA*, Castillo de la Real Fuerza, Havana, Cuba, 1988

#### Physical Details

4 x 6" color photograph

#### Rights

Copyright restrictions may apply.