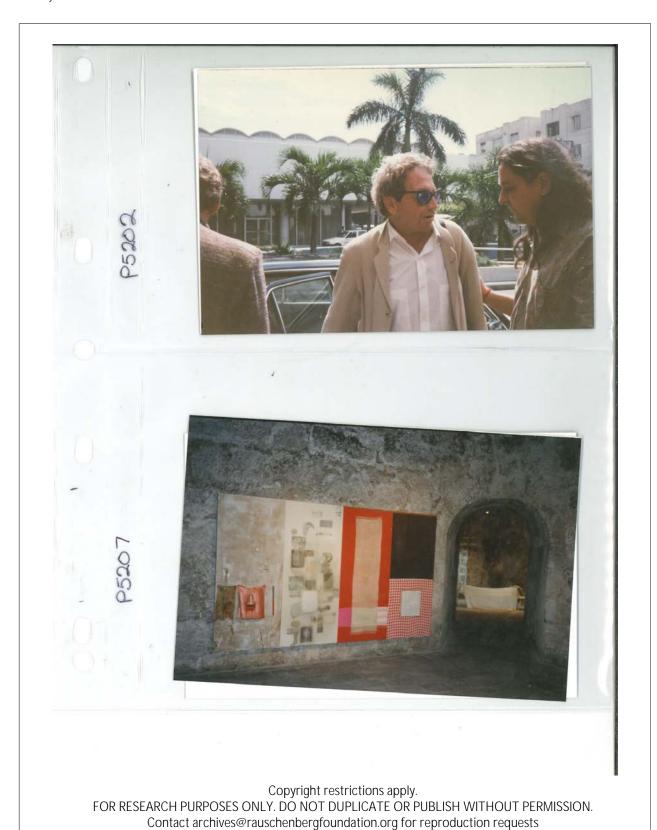

#### **DOCUMENTATION INFORMATION SHEET: P5202**

Unique IDStorage LocationYearCreatorP5202RRFA-091988Unattributed

#### Description

Rauschenberg and Thomas Buehler during ROCI Cuba

#### Physical Details

4 x 6" color photograph

#### **DOCUMENTATION INFORMATION SHEET: P5207**

Unique IDStorage LocationYearCreatorP5207RRFA-091988unattributed

#### Description

Installation view, *Rauschenberg Overseas Culture Interchange: ROCI CUBA*, Castillo de la Real Fuerza, Havana, Cuba, 1988