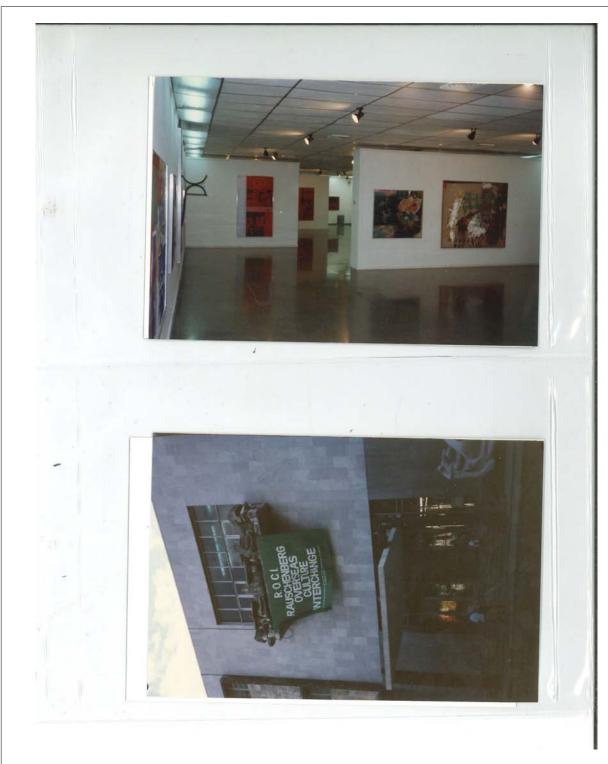

#### **DOCUMENTATION INFORMATION SHEET: P5207**

Unique IDStorage LocationYearCreatorP5207RRFA-091988unattributed

#### Description

Installation view, *Rauschenberg Overseas Culture Interchange: ROCI CUBA*, Castillo de la Real Fuerza, Havana, Cuba, 1988

#### Physical Details

4 x 6" color photograph

#### Rights

Copyright restrictions may apply.