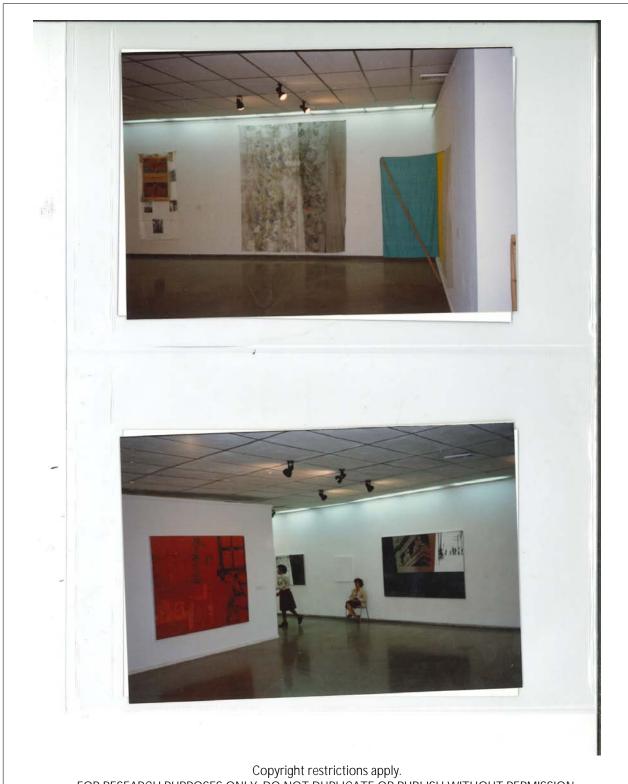

#### Description

Installation view, *Rauschenberg Overseas Culture Interchange: ROCI CUBA*, Castillo de la Real Fuerza, Havana, Cuba, 1988

#### Physical Details

4 x 6" color photograph

#### Rights

Copyright restrictions may apply.