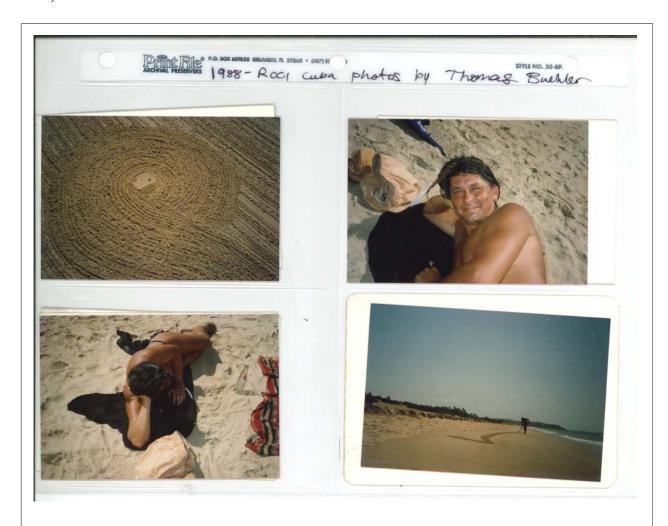

#### **DOCUMENTATION INFORMATION SHEET: P5202**

Unique IDStorage LocationYearCreatorP5202RRFA-091988Unattributed

#### Description

Rauschenberg and Thomas Buehler during ROCI Cuba

#### Physical Details

4 x 6" color photograph