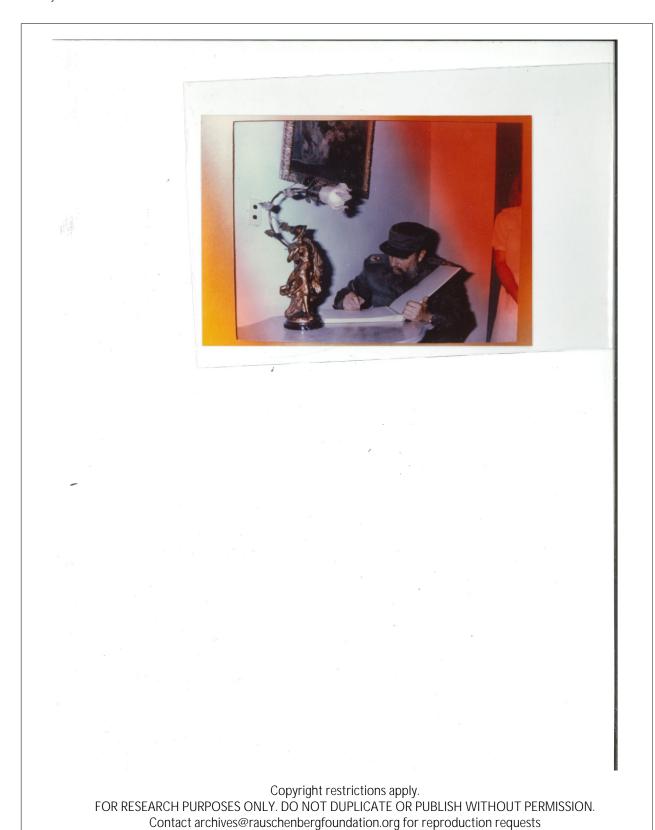

#### **DOCUMENTATION INFORMATION SHEET: P5202**

Unique IDStorage LocationYearCreatorP5202RRFA-091988Unattributed

#### Description

Rauschenberg and Thomas Buehler during ROCI Cuba

#### Physical Details

4 x 6" color photograph

#### Right

Copyright restrictions may apply.