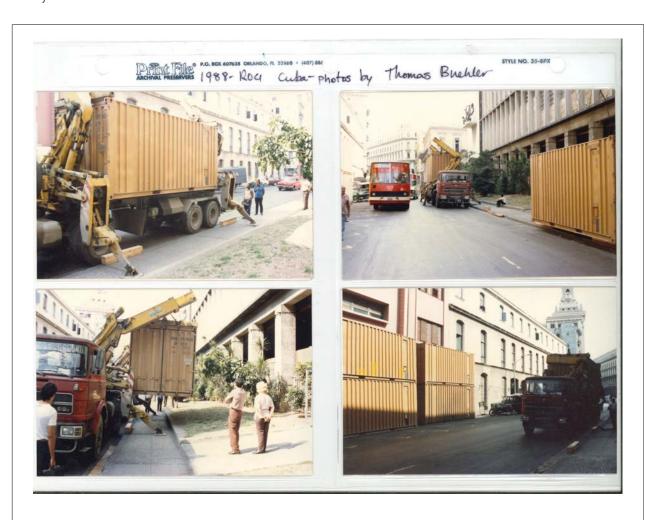

#### Description

Installation view, *Rauschenberg Overseas Culture Interchange: ROCI CUBA*, Castillo de la Real Fuerza, Havana, Cuba, 1988