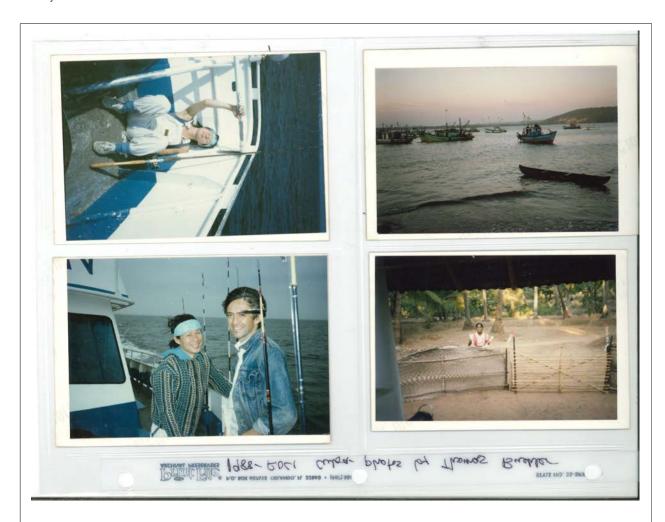

#### **DOCUMENTATION INFORMATION SHEET: P2843**

Unique IDStorage LocationYearCreatorP2843RRFA-09August 1987Terry Van Brunt

#### Description

Batch of slides: Rauschenberg in Cuba

#### Physical Details

1 page of 8 35mm color slides in original paper mounts stamped "AUG 87," inscribed "RR Cuba 8/87 Photo: T. Van Brunt"