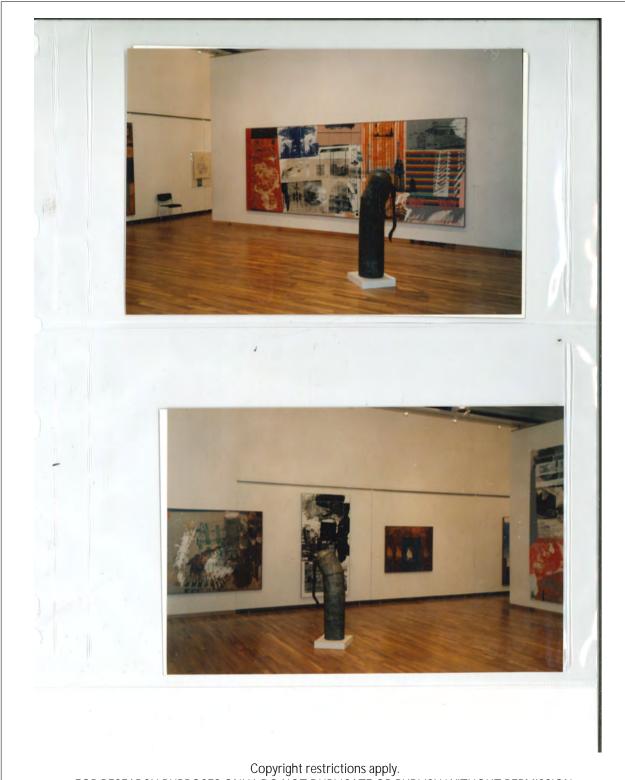

#### Description

Batch of slides: Rauschenberg posing with artworks, *ROCI Japan*, Setagaya Art Museum

#### Physical Details

1 page of 15 35mm color slides in original paper mounts stamped "DEC 86A5"