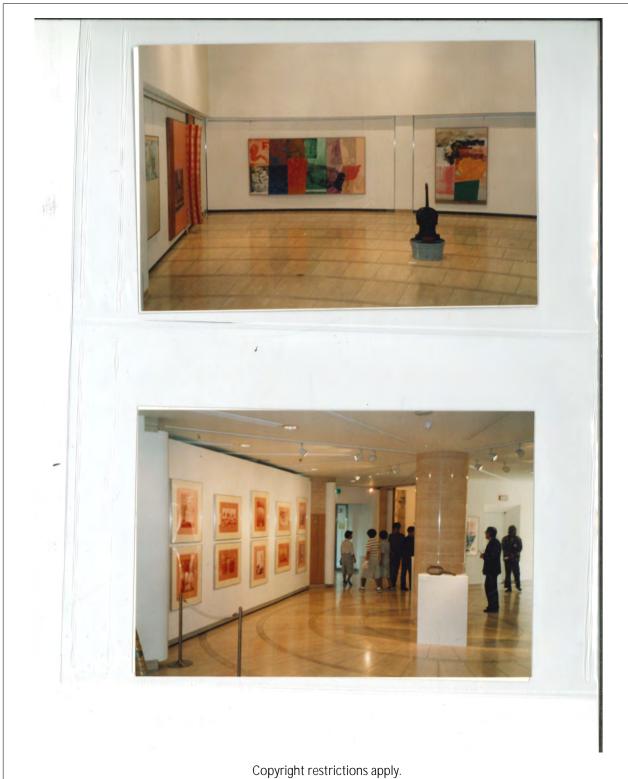

#### Description

Rauschenberg Overseas Culture Interchange: ROCI JAPAN, Setagaya Museum of Art, Tokyo, November 22–December 8, 1986

#### Physical Details

3 1/2 x 5" color photograph with inscription on verso