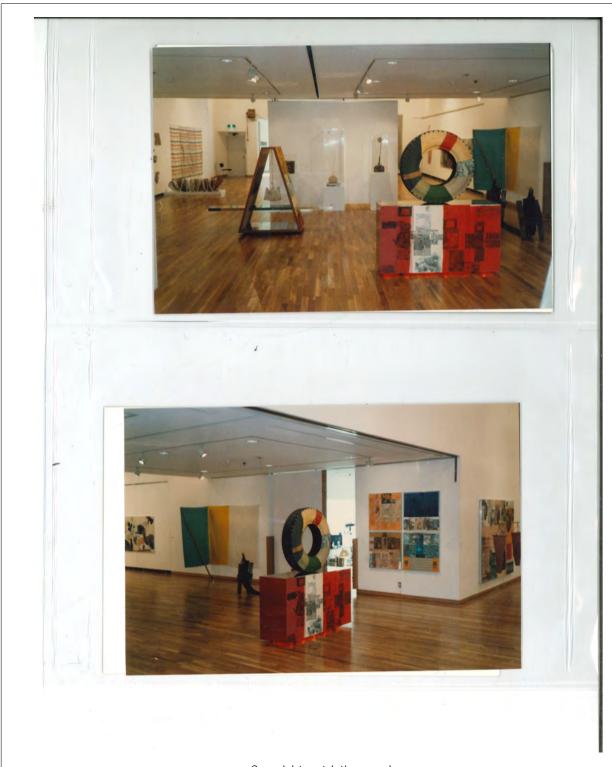

#### Description

Batch of slides: Rauschenberg posing with artworks, *ROCI Japan*, Setagaya Art Museum

#### Physical Details

1 page of 15 35mm color slides in original paper mounts stamped "DEC 86A5"