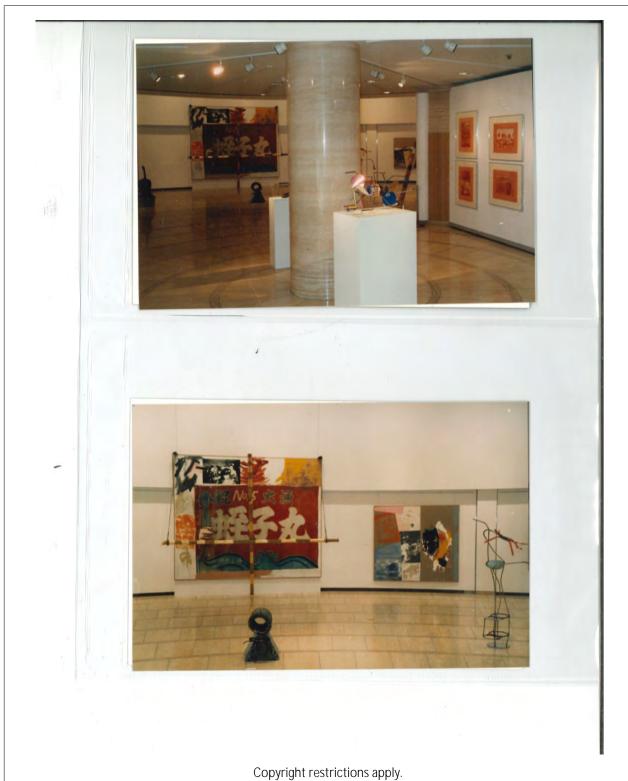

#### Description

Rauschenberg Overseas Culture Interchange: ROCI JAPAN, Setagaya Museum of Art, Tokyo, November 22–December 8, 1986

#### Physical Details

3 1/2 x 5" color photograph with inscription on verso