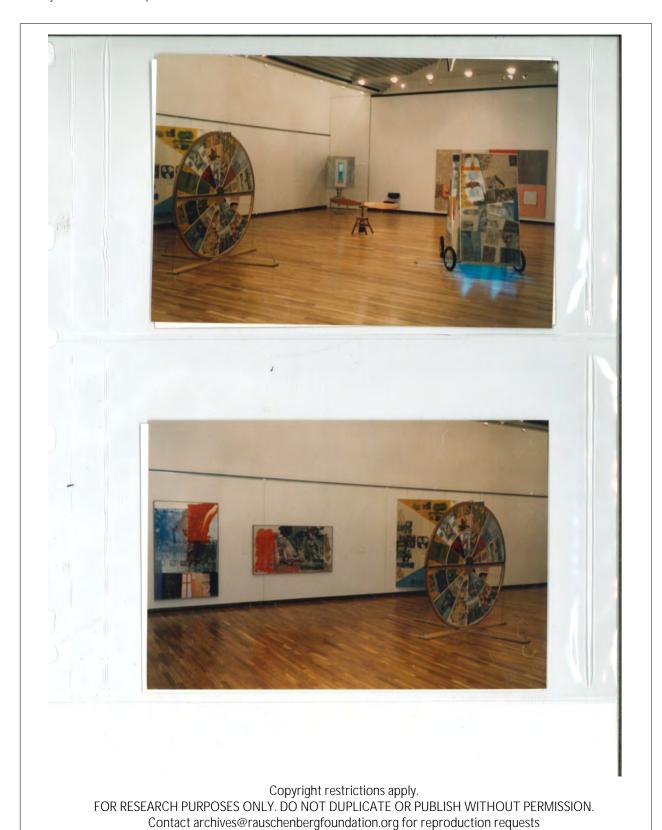

#### Description

Batch of slides: Rauschenberg posing with artworks, *ROCI Japan*, Setagaya Art Museum

#### Physical Details

1 page of 15 35mm color slides in original paper mounts stamped "DEC 86A5"

#### Description

Rauschenberg Overseas Culture Interchange: ROCI JAPAN, Setagaya Museum of Art, Tokyo, November 22–December 8, 1986