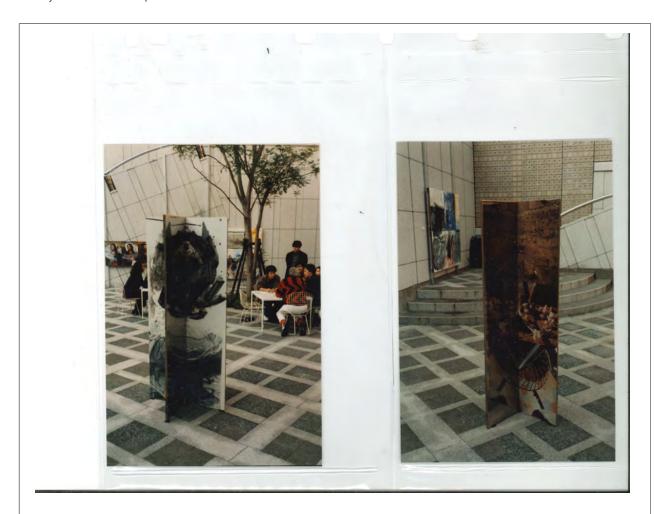

#### Description

Batch of slides: Rauschenberg posing with artworks, *ROCI Japan*, Setagaya Art Museum

#### Physical Details

1 page of 15 35mm color slides in original paper mounts stamped "DEC 86A5"