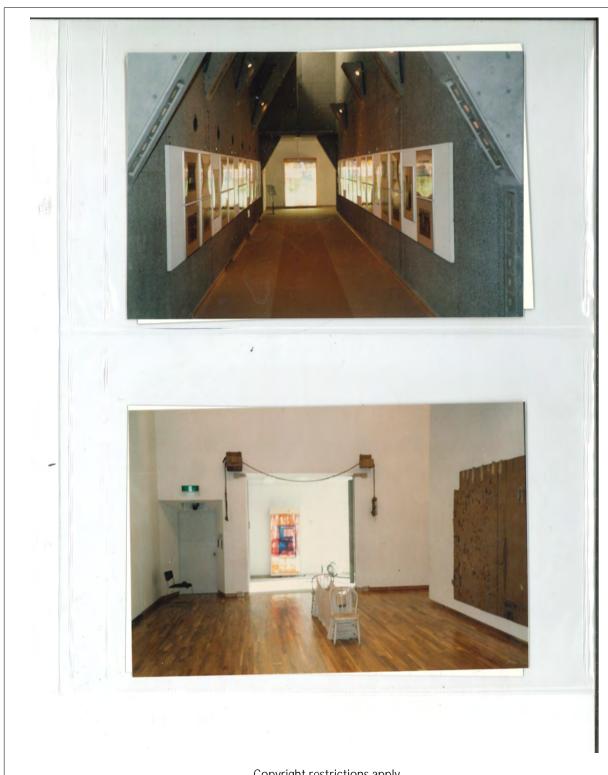

#### Description

Batch of slides: Rauschenberg posing with artworks, *ROCI Japan*, Setagaya Art Museum

#### Physical Details

1 page of 15 35mm color slides in original paper mounts stamped "DEC 86A5"