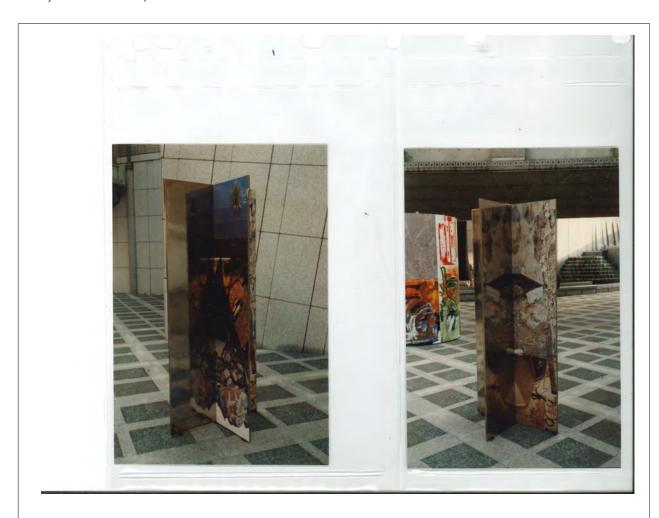

#### Description

Batch of slides: Rauschenberg posing with artworks, *ROCI Japan*, Setagaya Art Museum

#### Physical Details

1 page of 15 35mm color slides in original paper mounts stamped "DEC 86A5"