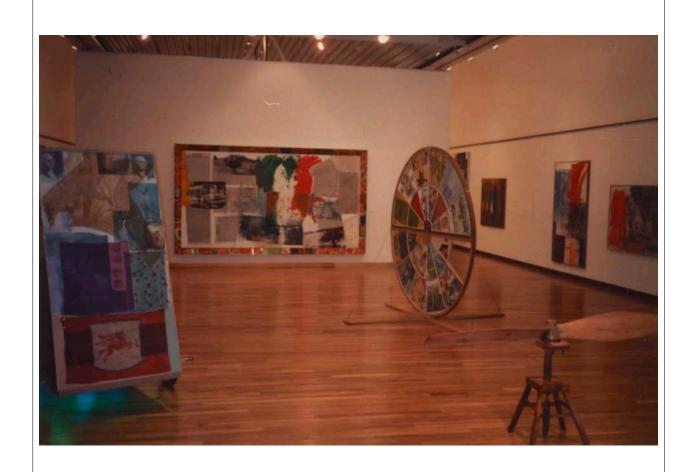

#### Description

Rauschenberg Overseas Culture Interchange: ROCI Japan, Setagaya Museum of Art, Tokyo, November 22–December 8, 1986

#### Physical Details

3 1/2 x 5" color photograph with inscription on verso