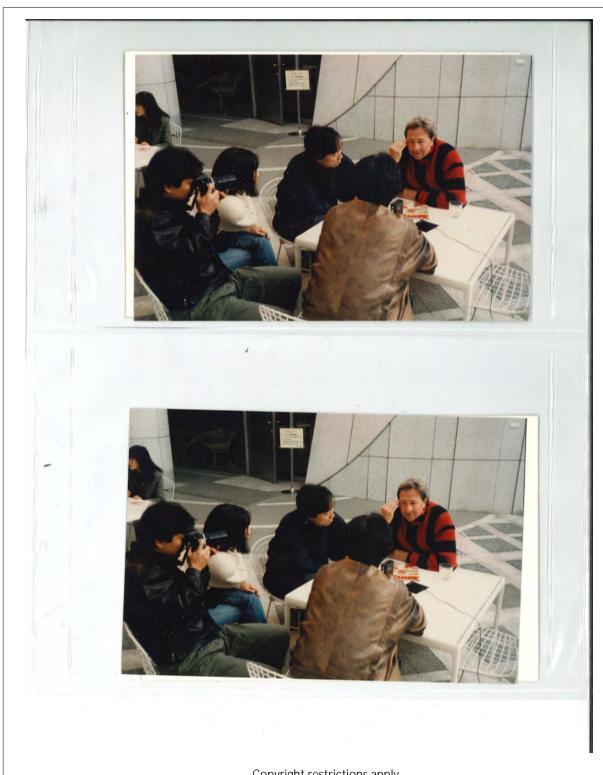

#### Description

Batch of slides: Rauschenberg posing with the banner for *ROCI Japan*, Setagaya Art Museum

#### Physical Details

1 page of 13 35mm color slides in original paper mounts stamped "DEC 86A5"