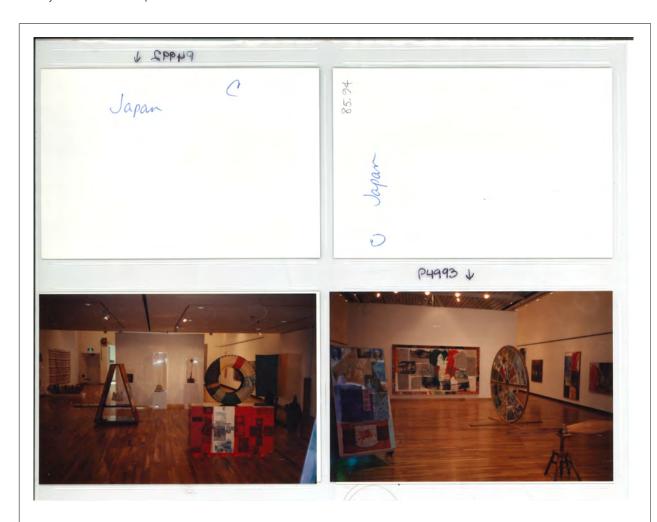

#### Description

Rauschenberg Overseas Culture Interchange: ROCI Japan, Setagaya Museum of Art, Tokyo, November 22–December 8, 1986

#### Physical Details

3 1/2 x 5" color photograph with inscription on verso