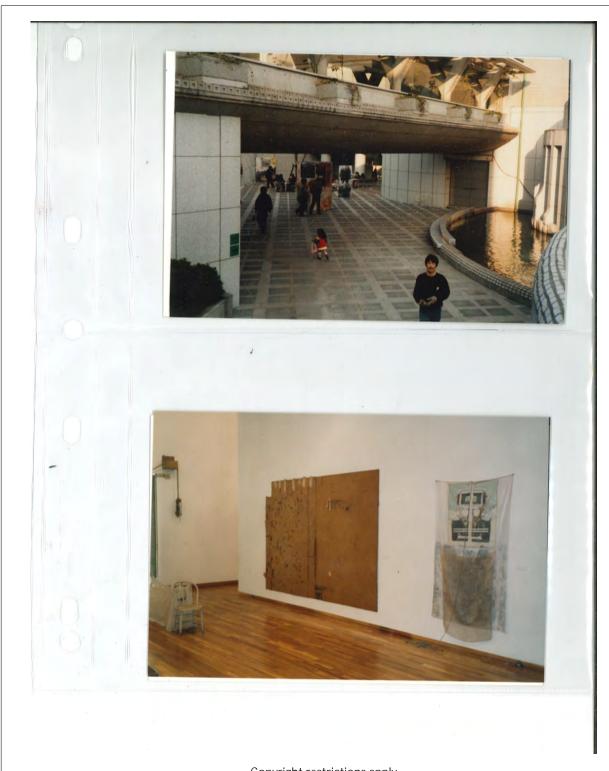

**Unique ID** P2833 **Storage Location** RRFA-09

*Year*November 1986

Creator
Terry Van Brunt\*

#### Description

Batch of slides: Rauschenberg posing with the banner for *ROCI Japan*, Setagaya Art Museum

#### Physical Details

1 page of 13 35mm color slides in original paper mounts stamped "DEC 86A5"

#### Description

Batch of slides: Rauschenberg posing with artworks, *ROCI Japan*, Setagaya Art Museum

#### Physical Details

1 page of 15 35mm color slides in original paper mounts stamped "DEC 86A5"