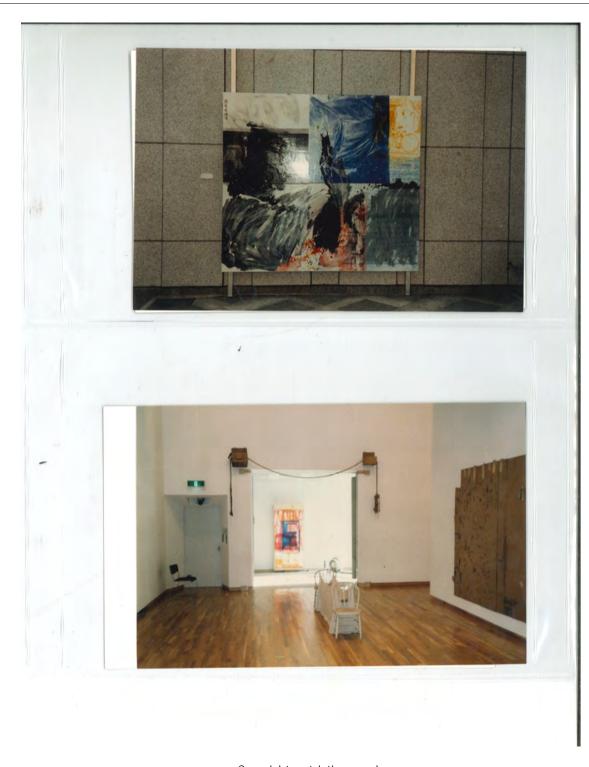

#### Description

Batch of slides: Rauschenberg posing with artworks, *ROCI Japan*, Setagaya Art Museum

#### Physical Details

1 page of 15 35mm color slides in original paper mounts stamped "DEC 86A5"