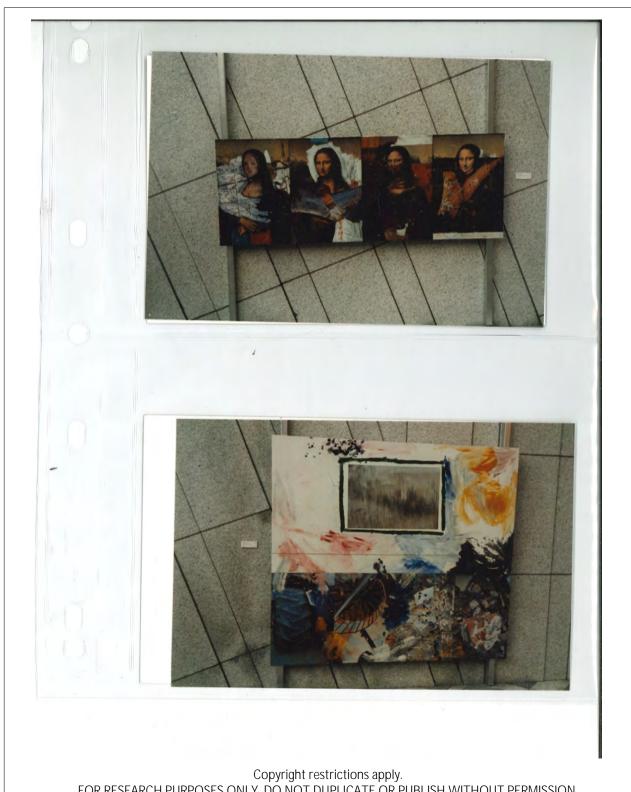

#### Description

Batch of slides: Rauschenberg posing with artworks, *ROCI Japan*, Setagaya Art Museum

#### Physical Details

1 page of 15 35mm color slides in original paper mounts stamped "DEC 86A5"