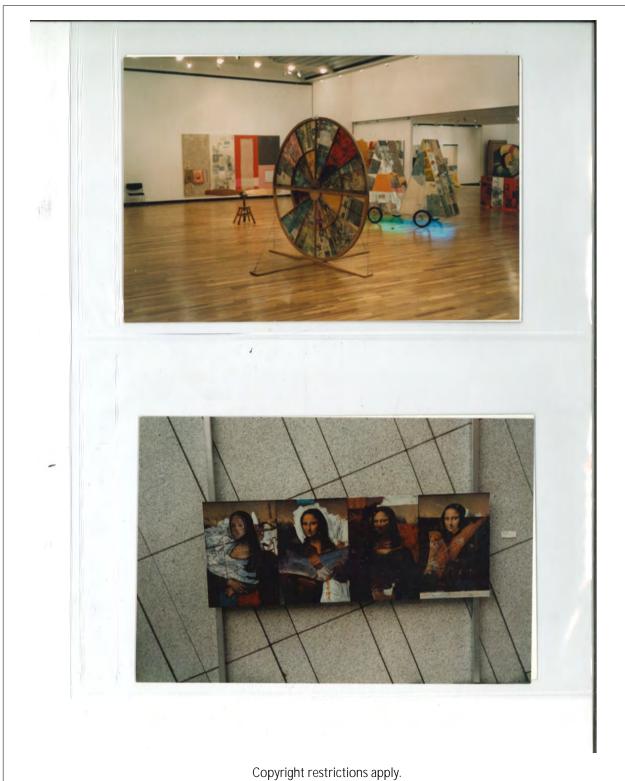

#### Description

Batch of slides: Rauschenberg posing with artworks, *ROCI Japan*, Setagaya Art Museum

#### Physical Details

1 page of 15 35mm color slides in original paper mounts stamped "DEC 86A5"