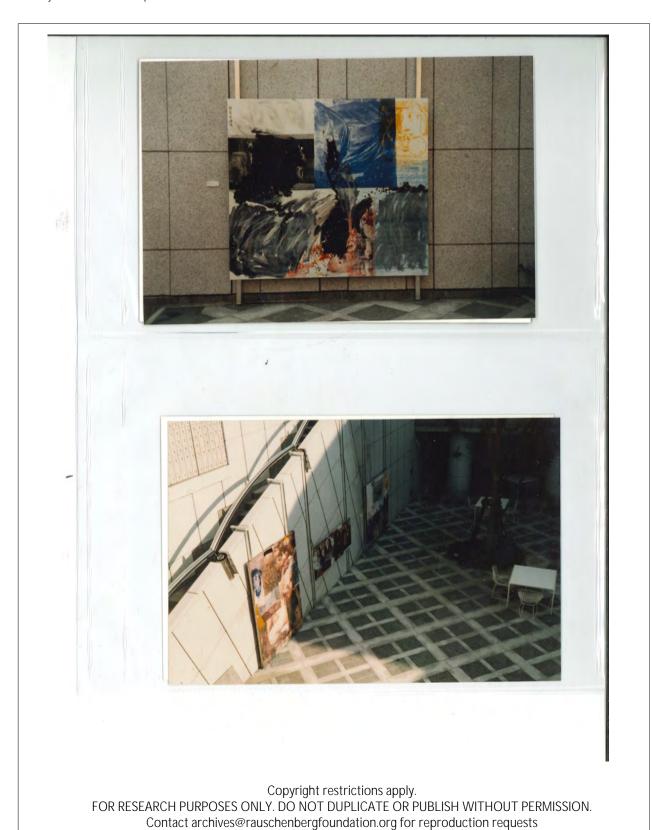

#### Description

Batch of slides: Rauschenberg posing with artworks, *ROCI Japan*, Setagaya Art Museum

#### Physical Details

1 page of 15 35mm color slides in original paper mounts stamped "DEC 86A5"