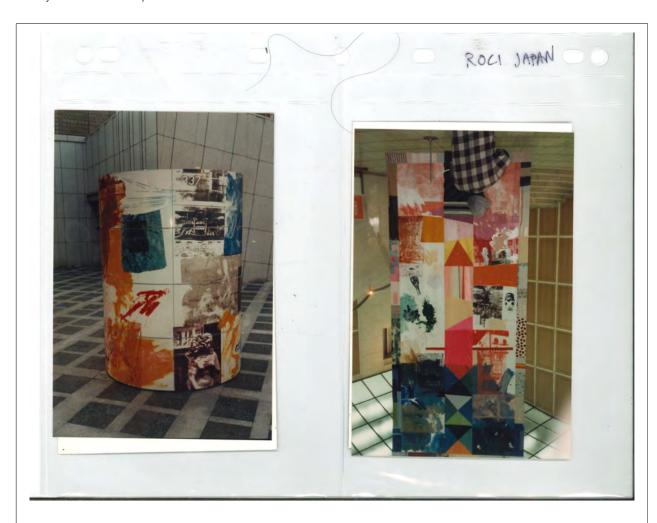

#### Description

Batch of slides: Rauschenberg posing with artworks, *ROCI Japan*, Setagaya Art Museum

#### Physical Details

1 page of 15 35mm color slides in original paper mounts stamped "DEC 86A5"