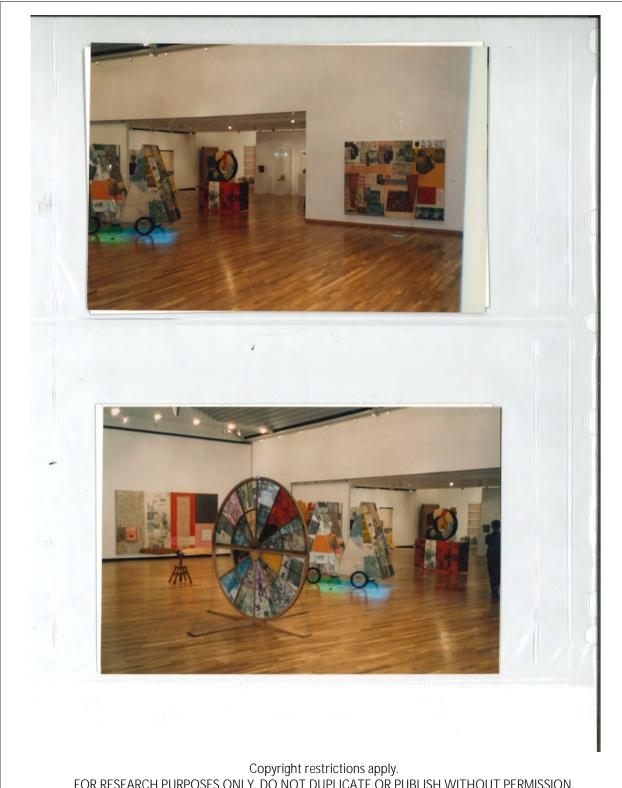

#### Description

Batch of slides: Rauschenberg posing with artworks, *ROCI Japan*, Setagaya Art Museum

#### Physical Details

1 page of 15 35mm color slides in original paper mounts stamped "DEC 86A5"

#### Description

Rauschenberg Overseas Culture Interchange: ROCI JAPAN, Setagaya Museum of Art, Tokyo, November 22–December 8, 1986