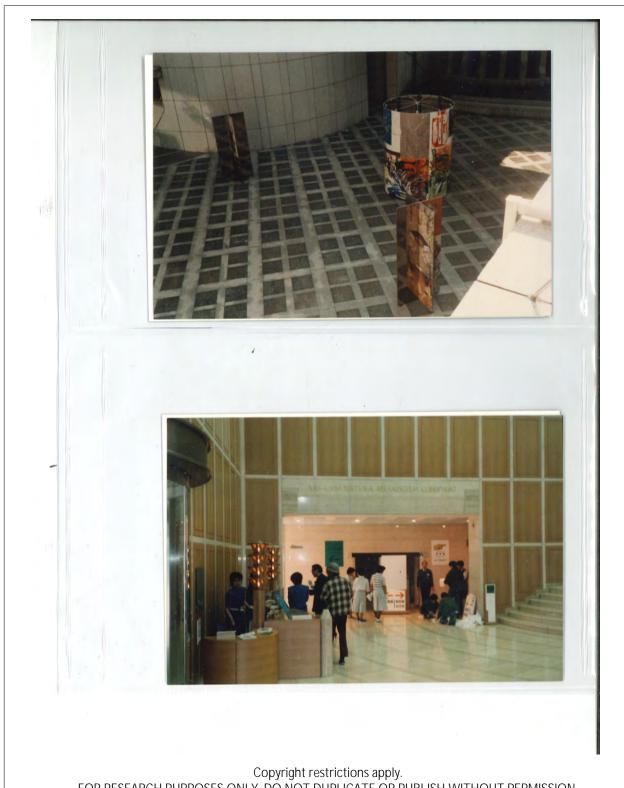

#### Description

Batch of slides: Rauschenberg posing with artworks, *ROCI Japan*, Setagaya Art Museum

#### Physical Details

1 page of 15 35mm color slides in original paper mounts stamped "DEC 86A5"

#### Description

Rauschenberg with banner for *ROCI JAPAN*, Setagaya Art Museum, Tokyo, November 1986

#### Physical Details

35mm color slide in original paper mount stamped "DEC 86A5"