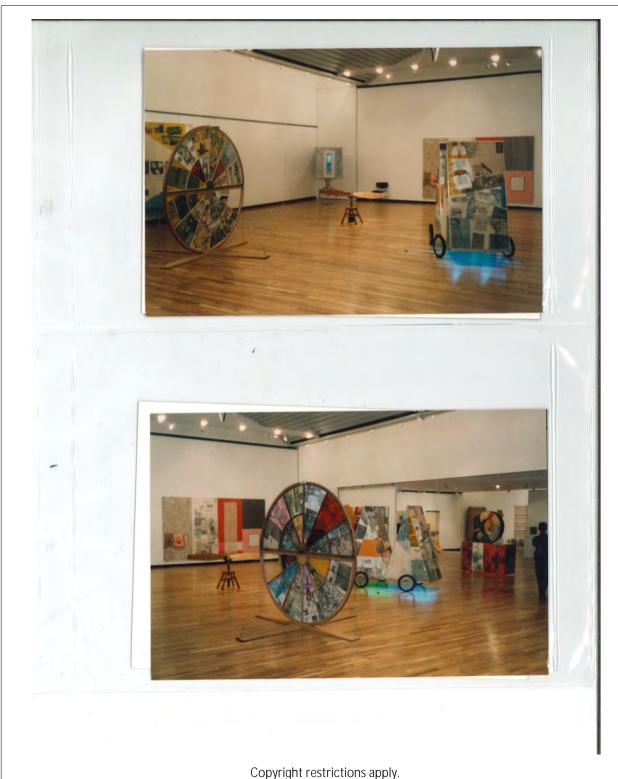

#### Description

Rauschenberg Overseas Culture Interchange: ROCI JAPAN, Setagaya Museum of Art, Tokyo, November 22–December 8, 1986