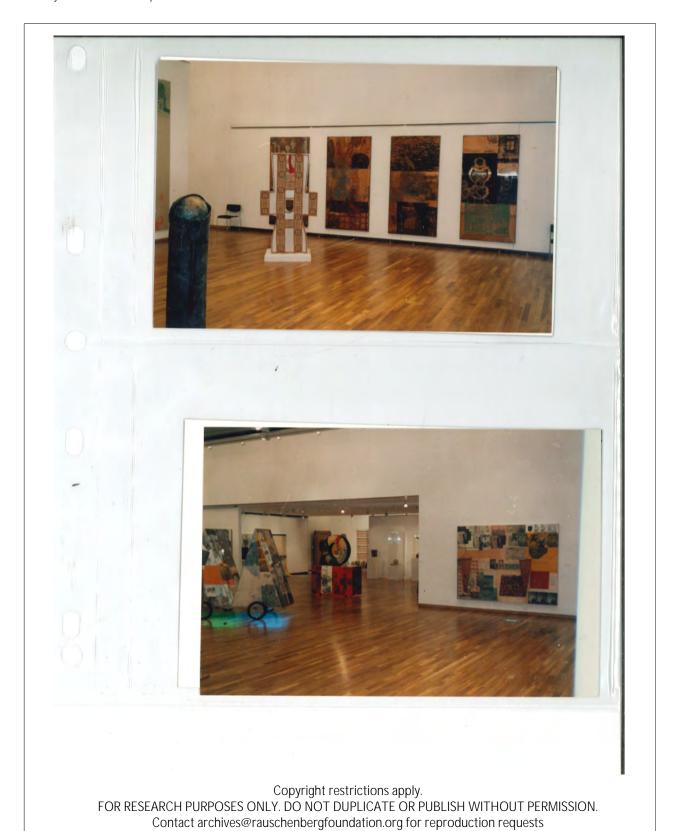

#### Description

Batch of slides: Rauschenberg posing with artworks, *ROCI Japan*, Setagaya Art Museum

#### Physical Details

1 page of 15 35mm color slides in original paper mounts stamped "DEC 86A5"