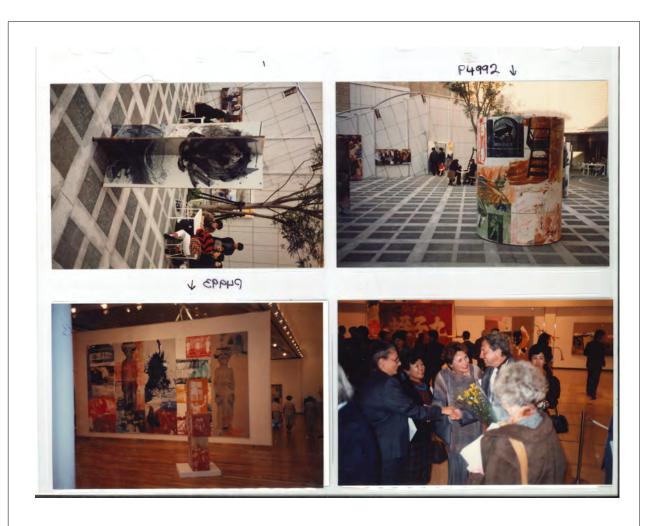

#### Description

Rauschenberg Overseas Culture Interchange: ROCI JAPAN, Setagaya Museum of Art, Tokyo, November 22–December 8, 1986

#### Physical Details

3 1/2 x 5" color photograph with inscription on verso