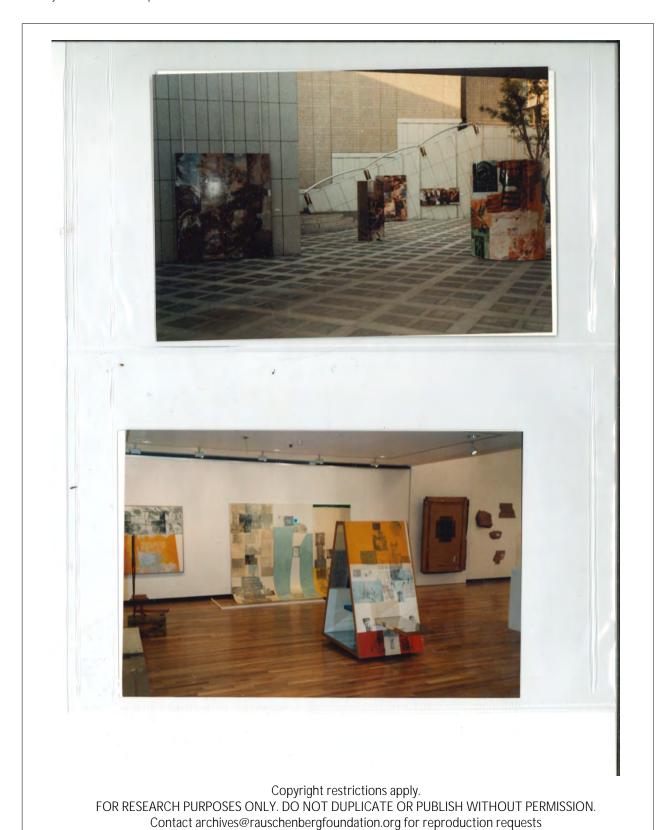

#### Description

Batch of slides: Rauschenberg posing with artworks, *ROCI Japan*, Setagaya Art Museum

#### Physical Details

1 page of 15 35mm color slides in original paper mounts stamped "DEC 86A5"