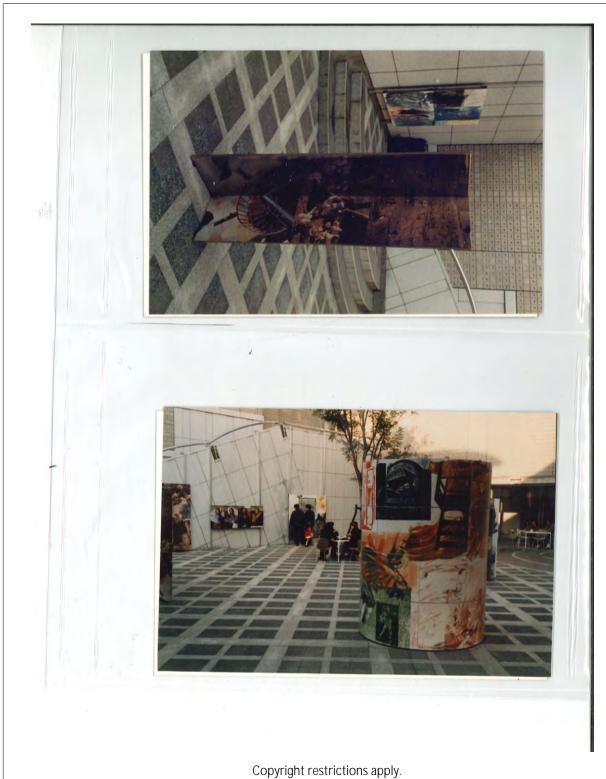

#### Description

Batch of slides: Rauschenberg posing with artworks, *ROCI Japan*, Setagaya Art Museum

#### Physical Details

1 page of 15 35mm color slides in original paper mounts stamped "DEC 86A5"