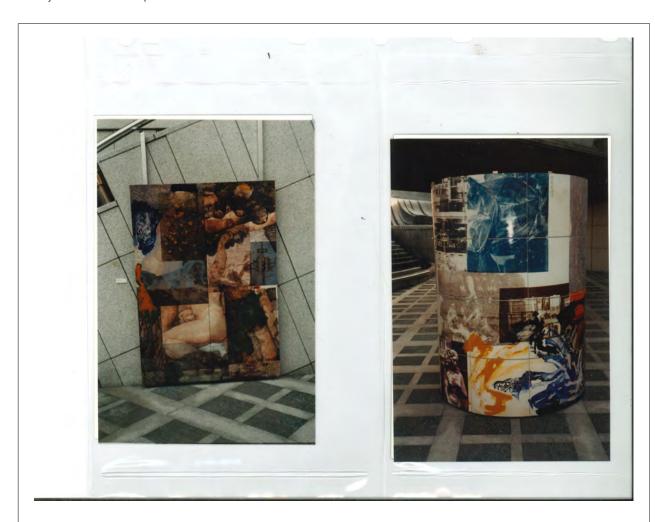

#### Description

Batch of slides: Rauschenberg posing with artworks, *ROCI Japan*, Setagaya Art Museum

#### Physical Details

1 page of 15 35mm color slides in original paper mounts stamped "DEC 86A5"