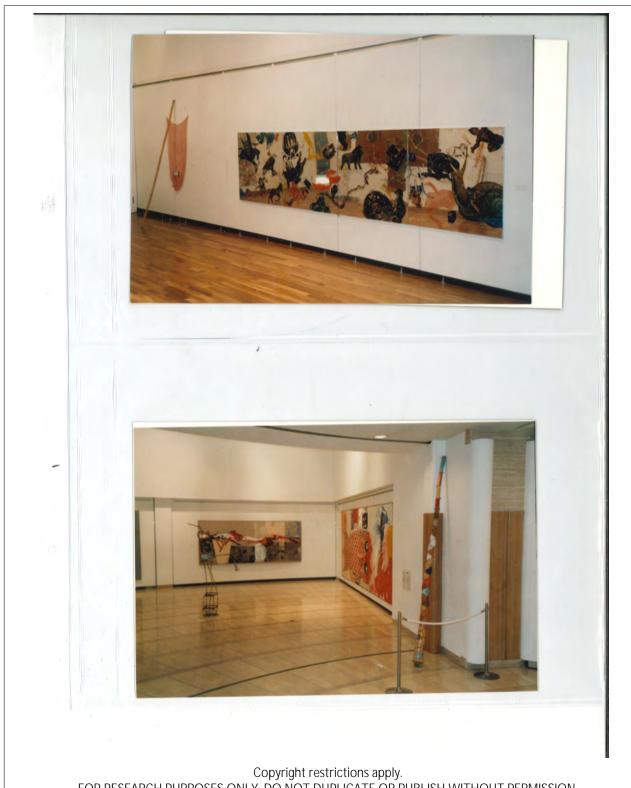

#### Description

Batch of slides: Rauschenberg posing with artworks, *ROCI Japan*, Setagaya Art Museum

#### Physical Details

1 page of 15 35mm color slides in original paper mounts stamped "DEC 86A5"