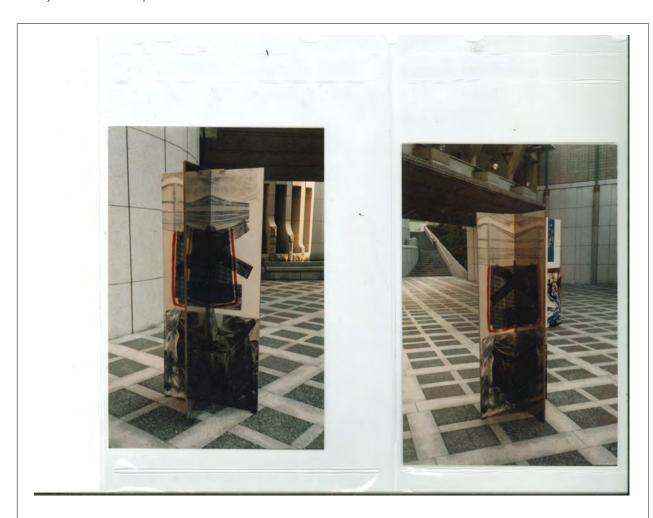

#### Description

Batch of slides: Rauschenberg posing with artworks, *ROCI Japan*, Setagaya Art Museum

#### Physical Details

1 page of 15 35mm color slides in original paper mounts stamped "DEC 86A5"