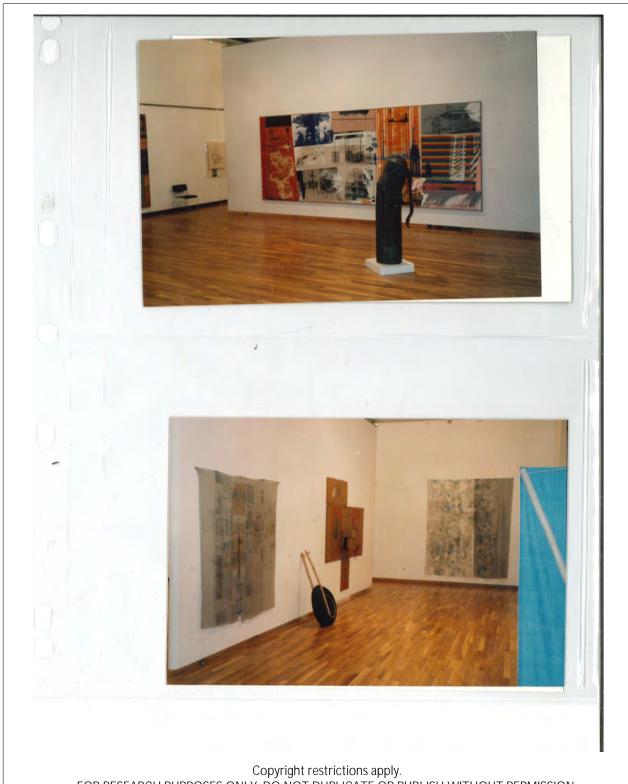

#### Description

Batch of slides: Rauschenberg posing with artworks, *ROCI Japan*, Setagaya Art Museum

#### Physical Details

1 page of 15 35mm color slides in original paper mounts stamped "DEC 86A5"