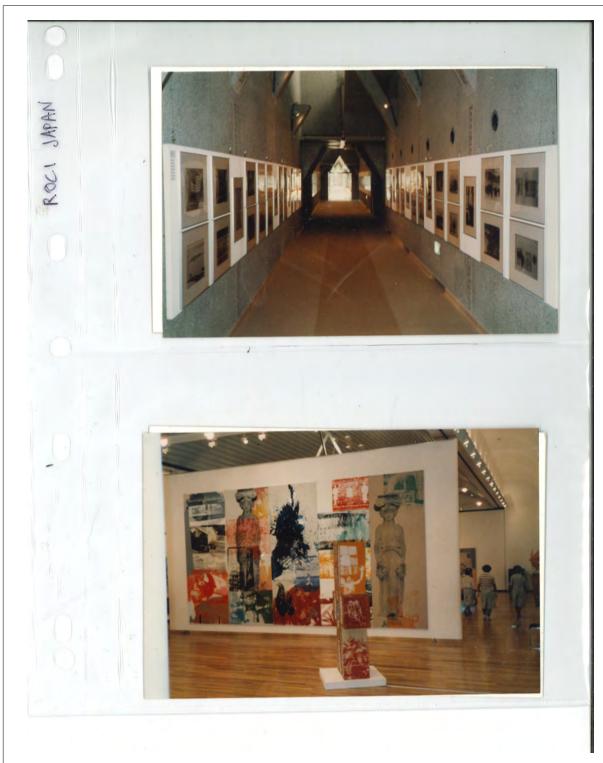

#### Description

Rauschenberg Overseas Culture Interchange: ROCI JAPAN, Setagaya Museum of Art, Tokyo, November 22–December 8, 1986

#### Physical Details

3 1/2 x 5" color photograph with inscription on verso

#### Original Source

Photograph Collection. Robert Rauschenberg Foundation Archives, New York

#### Rights

Copyright restrictions apply. Rights holder is unknown.

Unique IDStorage LocationYearCreatorP4993RRFA-091986Unattributed

#### Rights

Copyright restrictions apply. Rights holder is unknown.

Projects: ROCI: Japan

Projects: ROCI: Japan

Projects: ROCI: Japan

Projects: ROCI: Japan

Projects: ROCI: Japan

Projects: ROCI: Japan