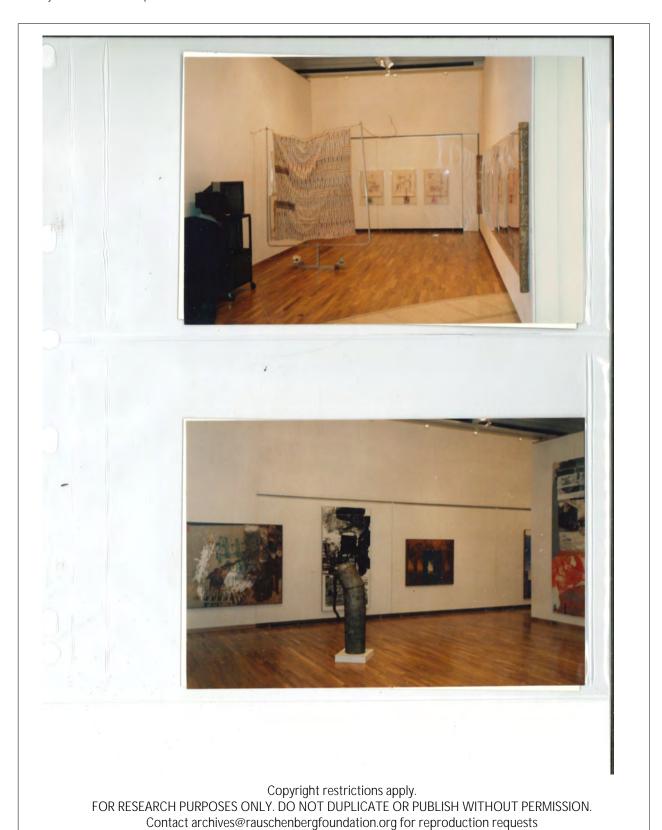

#### Description

Rauschenberg Overseas Culture Interchange: ROCI JAPAN, Setagaya Museum of Art, Tokyo, November 22–December 8, 1986

#### Physical Details

3 1/2 x 5" color photograph with inscription on verso