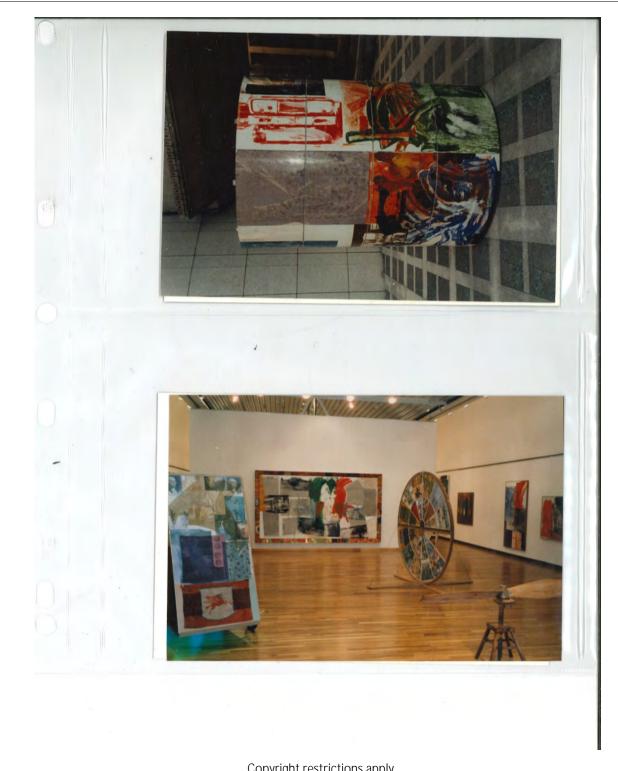

#### Description

Batch of slides: Rauschenberg posing with artworks, *ROCI Japan*, Setagaya Art Museum

#### Physical Details

1 page of 15 35mm color slides in original paper mounts stamped "DEC 86A5"