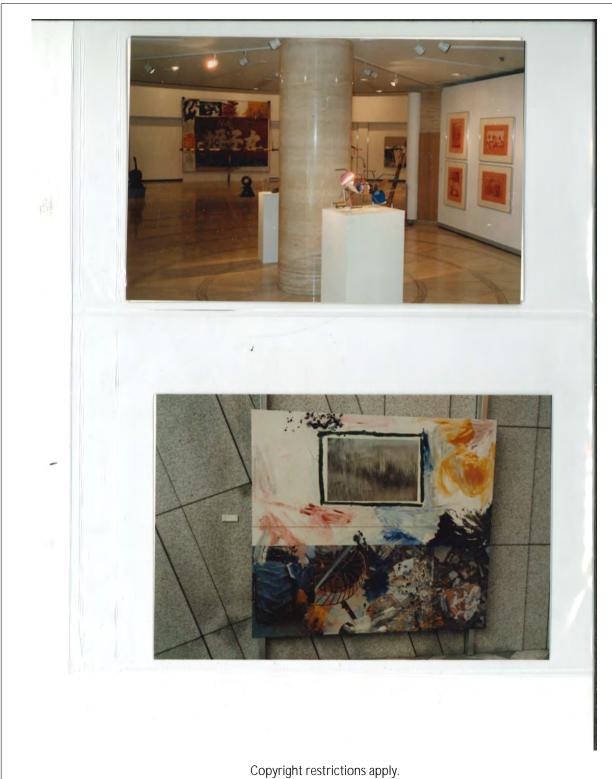

#### Description

Batch of slides: Rauschenberg posing with artworks, *ROCI Japan*, Setagaya Art Museum

#### Physical Details

1 page of 15 35mm color slides in original paper mounts stamped "DEC 86A5"