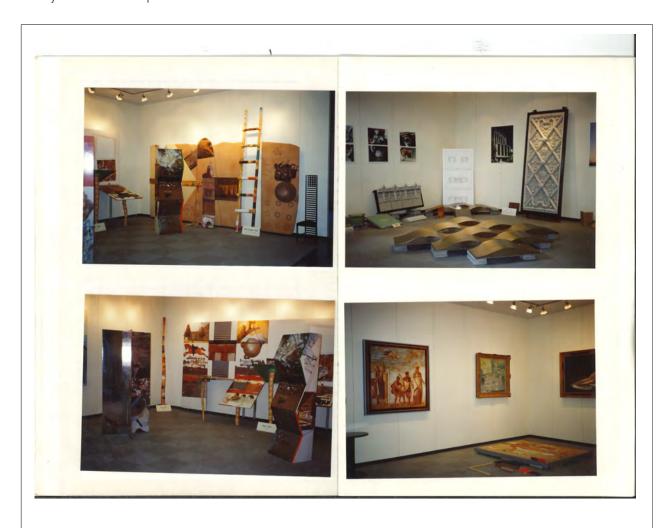

#### Description

Batch of slides: Rauschenberg posing with artworks, *ROCI Japan*, Setagaya Art Museum

#### Physical Details

1 page of 15 35mm color slides in original paper mounts stamped "DEC 86A5"