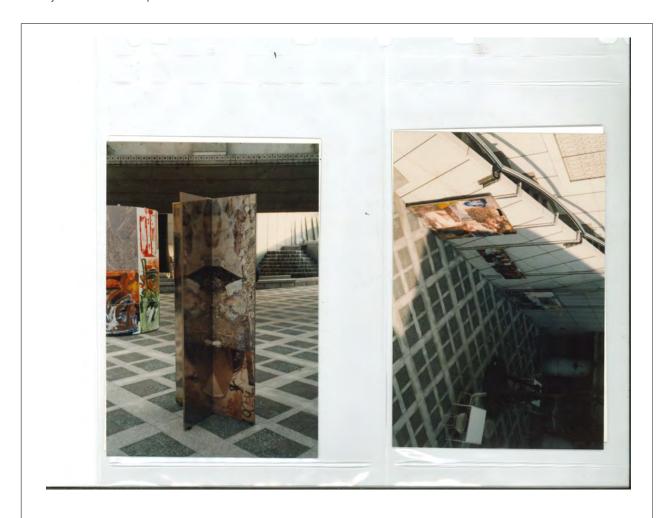

#### Description

Rauschenberg Overseas Culture Interchange: ROCI JAPAN, Setagaya Museum of Art, Tokyo, November 22–December 8, 1986

#### Physical Details

3 1/2 x 5" color photograph with inscription on verso

#### Original Source

Photograph Collection. Robert Rauschenberg Foundation Archives, New York

#### Rights

Copyright restrictions apply. Rights holder is unknown.

Unique IDStorage LocationYearCreatorP4993RRFA-091986Unattributed