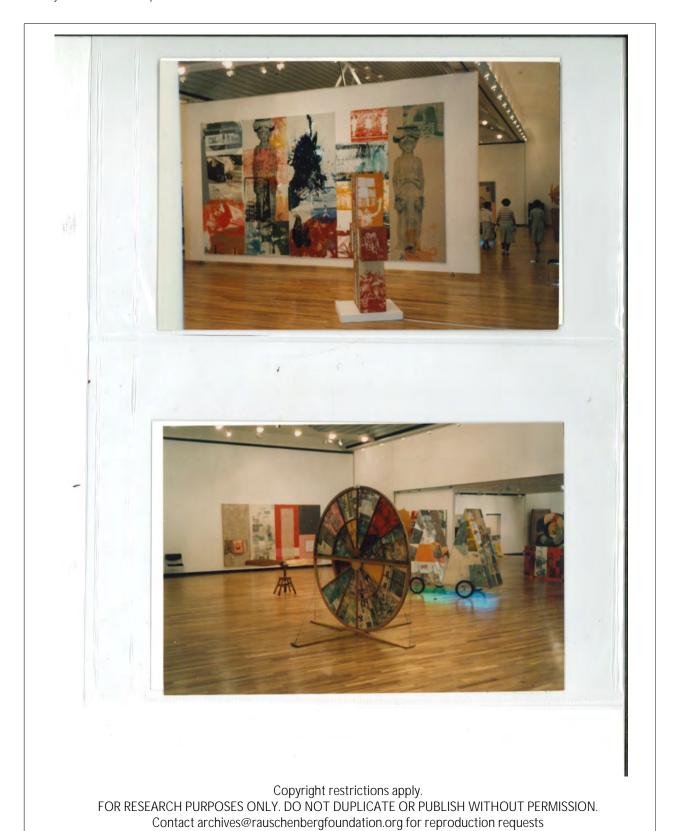

#### Description

Batch of slides: Rauschenberg posing with artworks, *ROCI Japan*, Setagaya Art Museum

#### Physical Details

1 page of 15 35mm color slides in original paper mounts stamped "DEC 86A5"