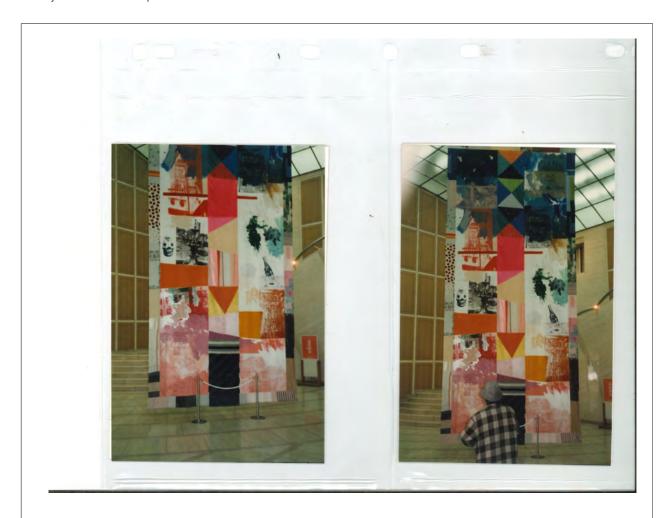

#### Description

Rauschenberg with banner for *ROCI JAPAN*, Setagaya Art Museum, Tokyo, November 1986

#### Physical Details

35mm color slide in original paper mount stamped "DEC 86A5"