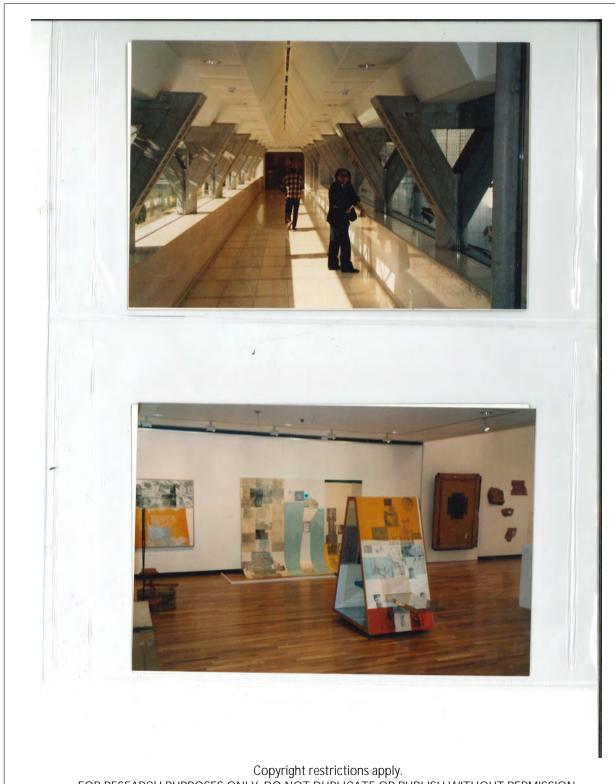

#### Description

Batch of slides: Rauschenberg posing with artworks, *ROCI Japan*, Setagaya Art Museum

#### Physical Details

1 page of 15 35mm color slides in original paper mounts stamped "DEC 86A5"

#### Description

Rauschenberg Overseas Culture Interchange: ROCI JAPAN, Setagaya Museum of Art, Tokyo, November 22–December 8, 1986