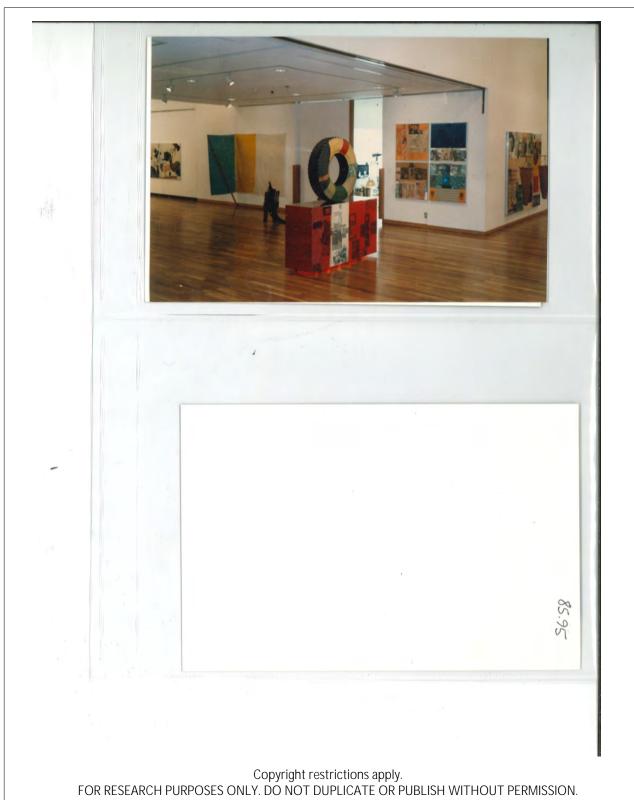

#### Description

Rauschenberg Overseas Culture Interchange: ROCI JAPAN, Setagaya Museum of Art, Tokyo, November 22–December 8, 1986

#### Physical Details

3 1/2 x 5" color photograph with inscription on verso