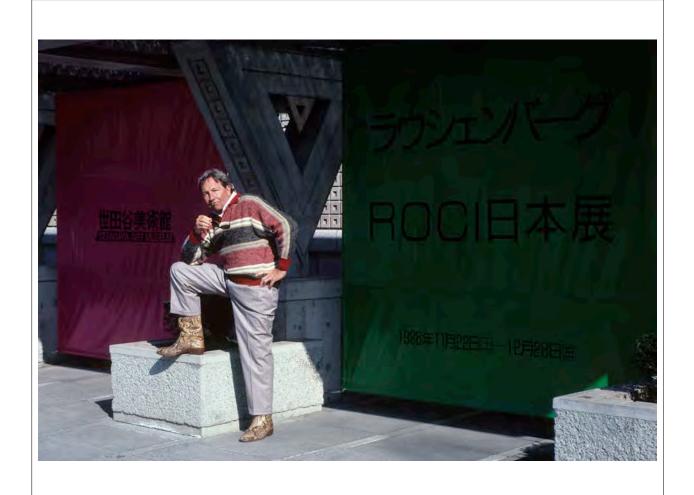

#### Description

Rauschenberg with banner for *ROCI JAPAN*, Setagaya Art Museum, Tokyo, November 1986

#### Physical Details

35mm color slide in original paper mount stamped "DEC 86A5"

#### Original Source

Photograph Collection. Robert Rauschenberg Foundation Archives, New York

#### Rights

This photograph was taken by a UPI employee (work for hire) and can therefore be used and distributed by the Robert Rauschenberg Foundation.

Unique IDStorage LocationYearCreatorP4992RRFA-091986Unattributed