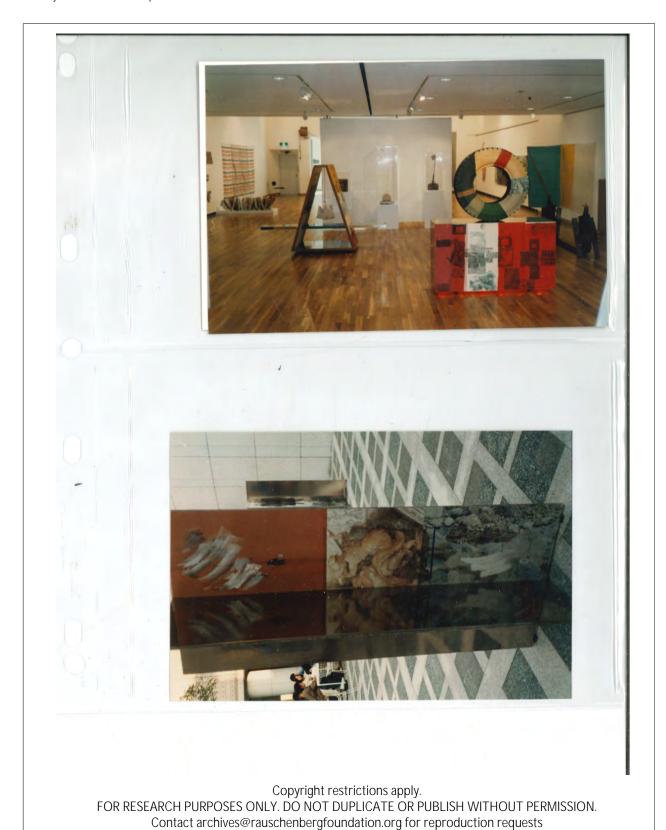

#### Description

Rauschenberg Overseas Culture Interchange: ROCI JAPAN, Setagaya Museum of Art, Tokyo, November 22–December 8, 1986

#### Physical Details

3 1/2 x 5" color photograph with inscription on verso