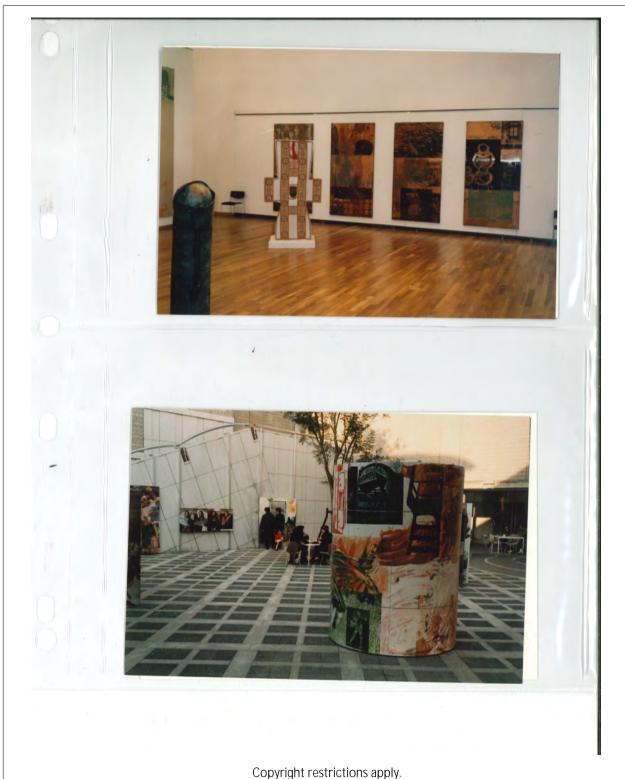

#### Description

Batch of slides: Rauschenberg posing with artworks, *ROCI Japan*, Setagaya Art Museum

#### Physical Details

1 page of 15 35mm color slides in original paper mounts stamped "DEC 86A5"