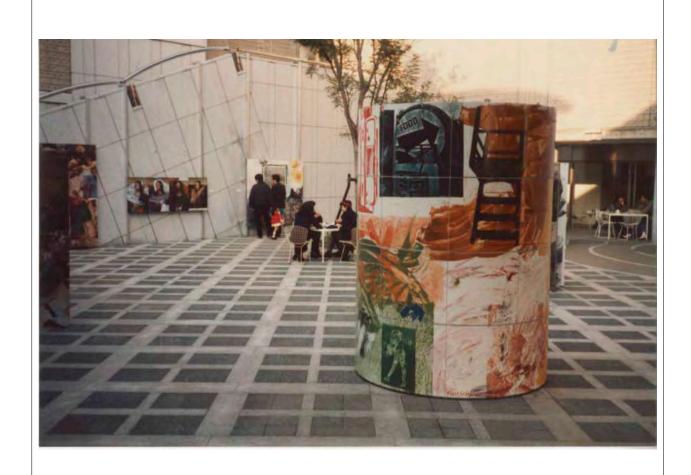

#### Description

Rauschenberg Overseas Culture Interchange: ROCI JAPAN, Setagaya Museum of Art, Tokyo, November 22–December 8, 1986

#### Physical Details

3 1/2 x 5" color photograph with inscription on verso

#### Original Source

Photograph Collection. Robert Rauschenberg Foundation Archives, New York

#### Rights

Copyright restrictions apply. Rights holder is unknown.

Unique IDStorage LocationYearCreatorP4993RRFA-091986Unattributed