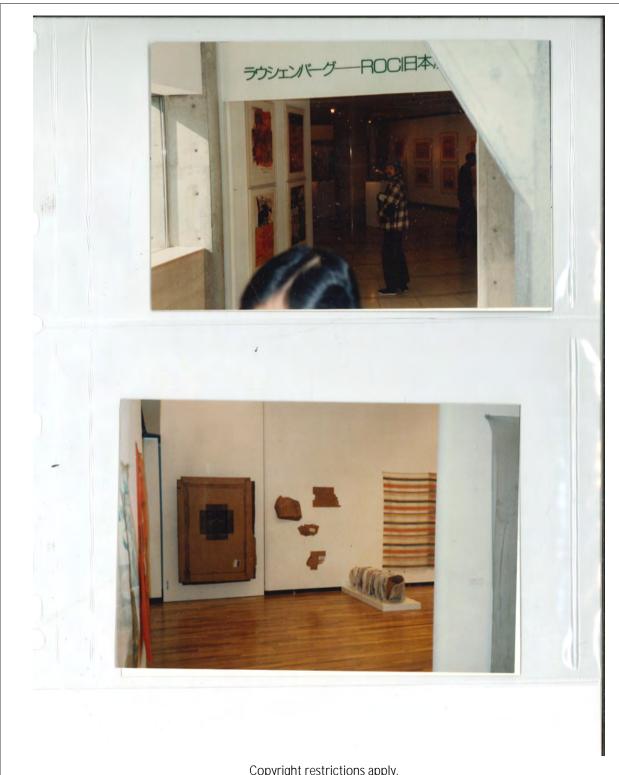

#### Description

Rauschenberg with banner for *ROCI JAPAN*, Setagaya Art Museum, Tokyo, November 1986

#### Physical Details

35mm color slide in original paper mount stamped "DEC 86A5"

#### Description

Rauschenberg Overseas Culture Interchange: ROCI JAPAN, Setagaya Museum of Art, Tokyo, November 22–December 8, 1986

#### Physical Details

3 1/2 x 5" color photograph with inscription on verso