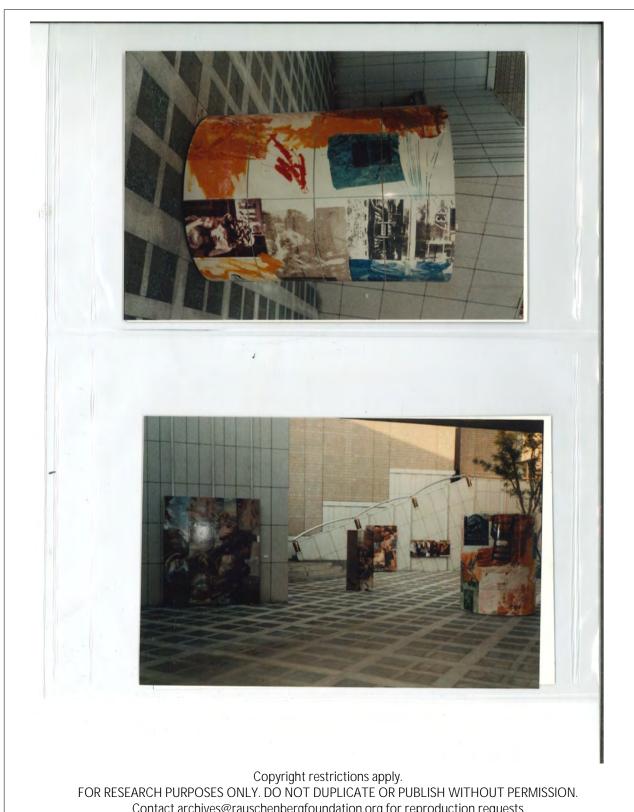

#### Description

Batch of slides: Rauschenberg posing with artworks, *ROCI Japan*, Setagaya Art Museum

#### Physical Details

1 page of 15 35mm color slides in original paper mounts stamped "DEC 86A5"