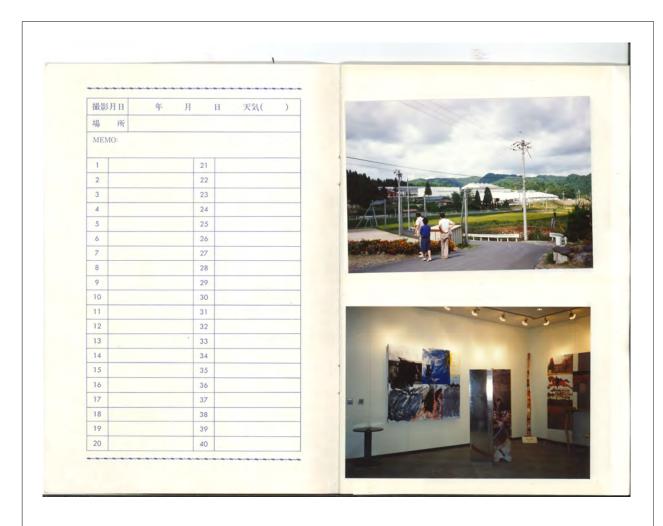

#### Description

Rauschenberg Overseas Culture Interchange: ROCI JAPAN, Setagaya Museum of Art, Tokyo, November 22–December 8, 1986