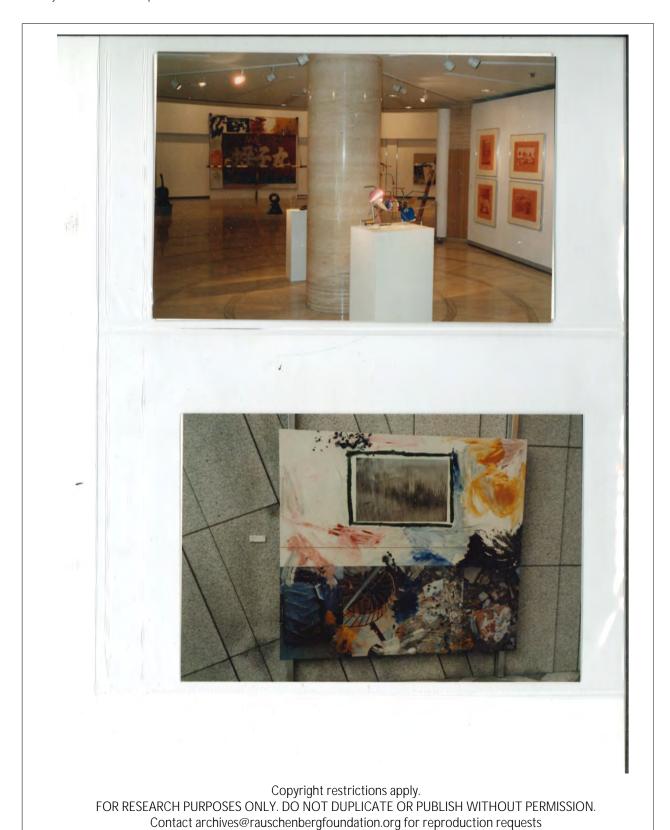

#### Description

Batch of slides: Rauschenberg posing with artworks, *ROCI Japan*, Setagaya Art Museum

#### Physical Details

1 page of 15 35mm color slides in original paper mounts stamped "DEC 86A5"