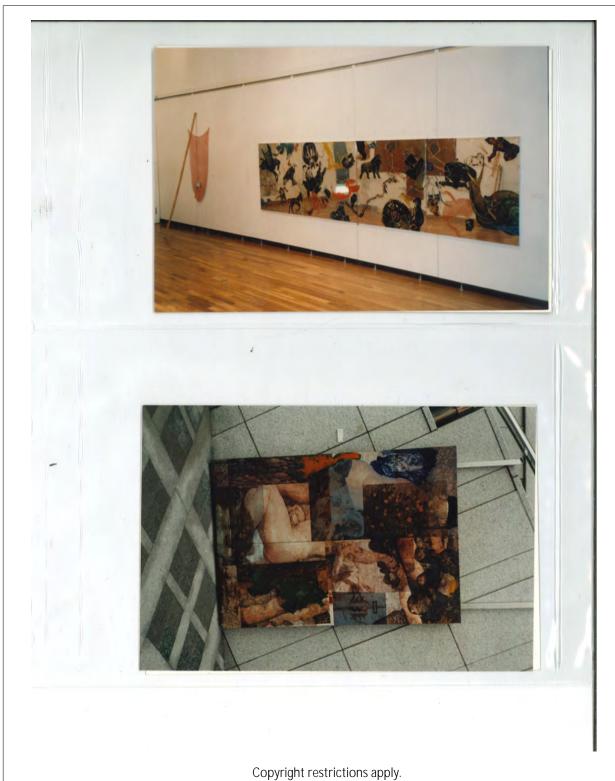

#### Description

Rauschenberg Overseas Culture Interchange: ROCI JAPAN, Setagaya Museum of Art, Tokyo, November 22–December 8, 1986

#### Physical Details

3 1/2 x 5" color photograph with inscription on verso