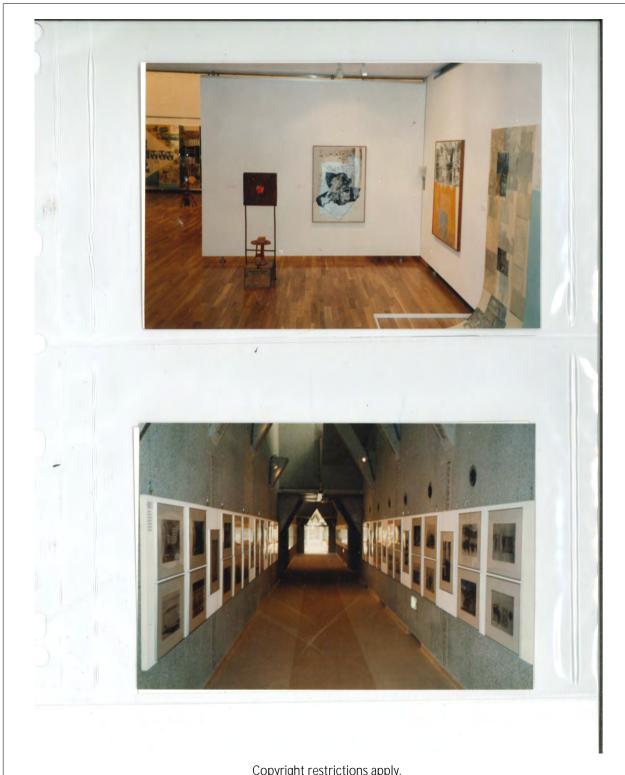

#### Description

Batch of slides: Rauschenberg posing with artworks, *ROCI Japan*, Setagaya Art Museum

#### Physical Details

1 page of 15 35mm color slides in original paper mounts stamped "DEC 86A5"

#### Description

Rauschenberg Overseas Culture Interchange: ROCI JAPAN, Setagaya Museum of Art, Tokyo, November 22–December 8, 1986