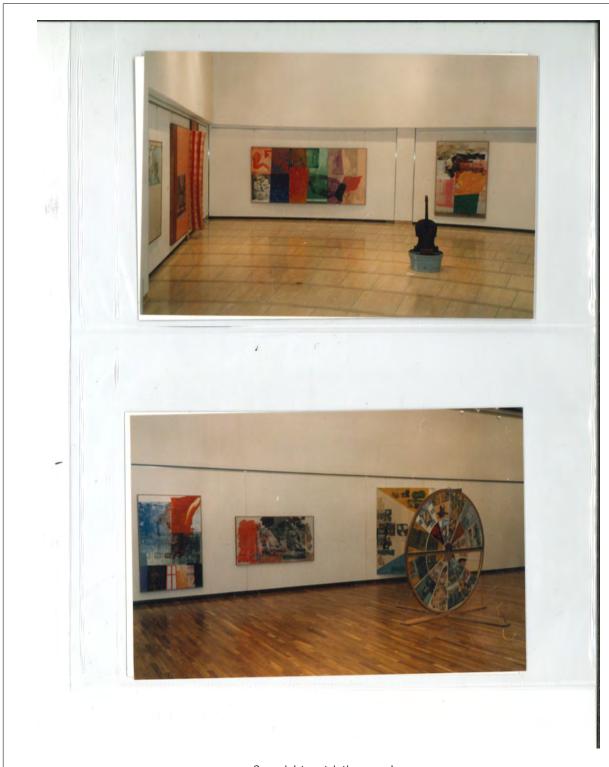

#### Description

Rauschenberg Overseas Culture Interchange: ROCI Japan, Setagaya Museum of Art, Tokyo, November 22–December 8, 1986

#### Physical Details

3 1/2 x 5" color photograph with inscription on verso

#### Original Source

Photograph Collection. Robert Rauschenberg Foundation Archives, New York

#### Rights

Copyright restrictions apply. Rights holder is unknown.

Projects: ROCI: Japan

Projects: ROCI: Japan

Projects: ROCI: Japan

Projects: ROCI: Japan

Projects: ROCI: Japan

Projects: ROCI: Japan