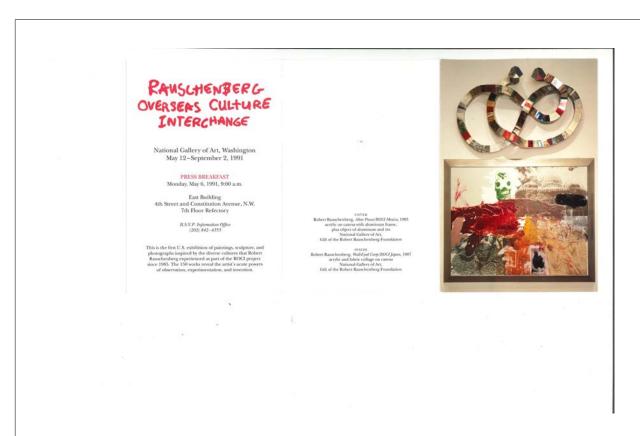

|
|                                                                                                                                                                                                                                                                 |



# RRFA 10: Donald Saff records on Rauschenberg Overseas Culture Interchange (ROCI)

Select materials related to ROCI: USA - low-resolution scans only



Copyright restrictions apply.

FOR RESEARCH PURPOSES ONLY. DO NOT DUPLICATE OR PUBLISH WITHOUT PERMISSION.

Contact archives@rauschenbergfoundation.org for reproduction requests



# RRFA 10: Donald Saff records on Rauschenberg Overseas Culture Interchange (ROCI)

Select materials related to ROCI: USA - low-resolution scans only



Copyright restrictions apply.

FOR RESEARCH PURPOSES ONLY. DO NOT DUPLICATE OR PUBLISH WITHOUT PERMISSION.

Contact archives@rauschenbergfoundation.org for reproduction requests