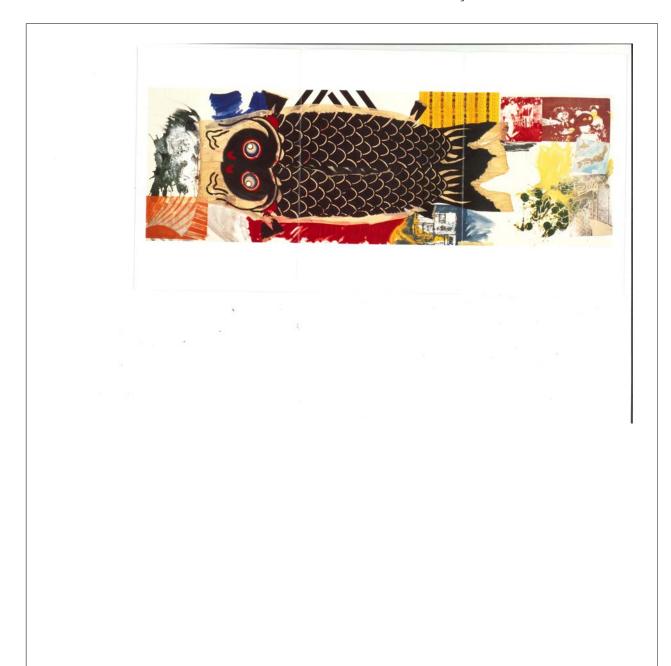

#### Description

Robert Rasuchenberg's handwritten draft of a letter to the Dali Lama extending an invitation to the opening of the Rauschenberg Overseas Culture Interchange (ROCI) exhibition at the National Gallery, Washington, D.C.

#### Physical Details

graphite and ink on paper, 2 sheets, 11 x 8 1/2"