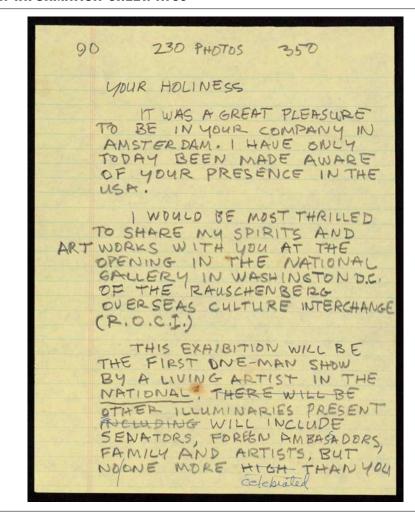

#### Description

Robert Rasuchenberg's handwritten draft of a letter to the Dali Lama extending an invitation to the opening of the Rauschenberg Overseas Culture Interchange (ROCI) exhibition at the National Gallery, Washington, D.C.

# DOCUMENTATION IMAGES: A759 IMAGE 2

| Tibel is represented in the  THERE WILL BE MORE THN  90 MAJOR ART WORKS AND  230 PHOTOGRAPHS CREATED  AROUND THE WORLD which  Comprise the exhib.  THIS IS MY PERSONAL  INVITATION TO YOU AND YOURS  WE WILL BE ABLE TO HELP  YOU WITH ACCOMODATIONS  AND CARE. |
|-----------------------------------------------------------------------------------------------------------------------------------------------------------------------------------------------------------------------------------------------------------------|
| SMILE TO SMILE<br>YOUR LOUING FRIEND                                                                                                                                                                                                                            |
| OPENING 6:30 PM MAY8  EAST WING FALLSEUM  WASHING TON DC                                                                                                                                                                                                        |
|                                                                                                                                                                                                                                                                 |