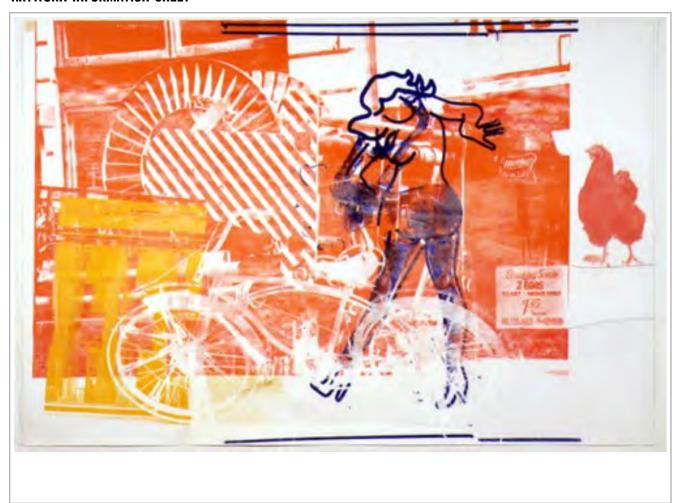

| Artist              | Title                                                  | Year                  | Registration Number |
|---------------------|--------------------------------------------------------|-----------------------|---------------------|
| Robert Rauschenberg | Poster for ROCI USA                                    | 1991                  | 91.E007             |
| Series              | Medium                                                 | Dimensions            |                     |
|                     | Offset lithograph and screenprint on foil-coated paper | 26.375 in x 39.125 in |                     |