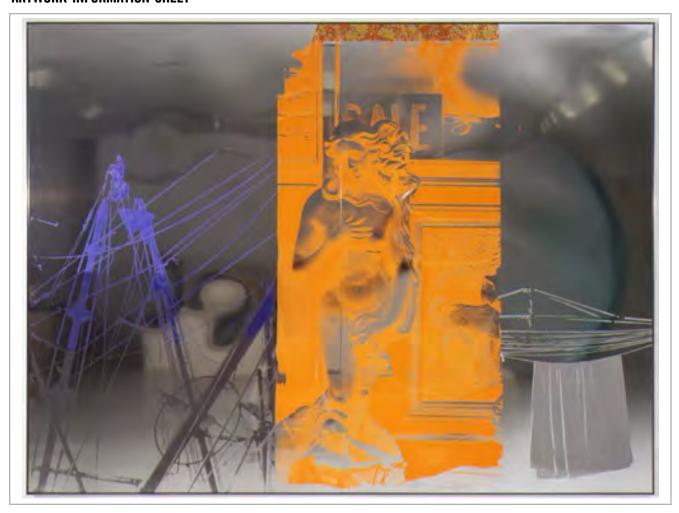

| Artist              | Title                                    | Year       | Registration Number |
|---------------------|------------------------------------------|------------|---------------------|
| Robert Rauschenberg | Narcissus / ROCI USA (Wax<br>Fire Works) | 1990       | 90.110              |
|                     |                                          |            |                     |
| Series              | Medium                                   | Dimensions |                     |