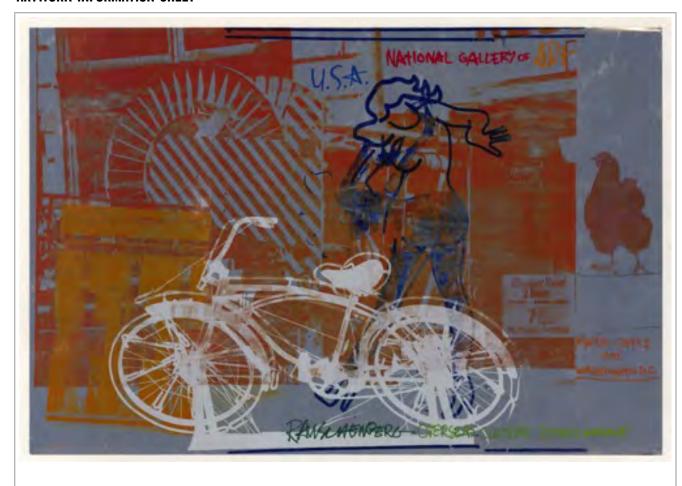

| Artist              | Title                                                  | Year                  | Registration Number |
|---------------------|--------------------------------------------------------|-----------------------|---------------------|
| Robert Rauschenberg | Poster for ROCI USA                                    | 1991                  | 91.E007             |
| Series              | Medium                                                 | Dimensions            |                     |
|                     | Offset lithograph and screenprint on foil-coated paper | 26.375 in x 39.125 in |                     |