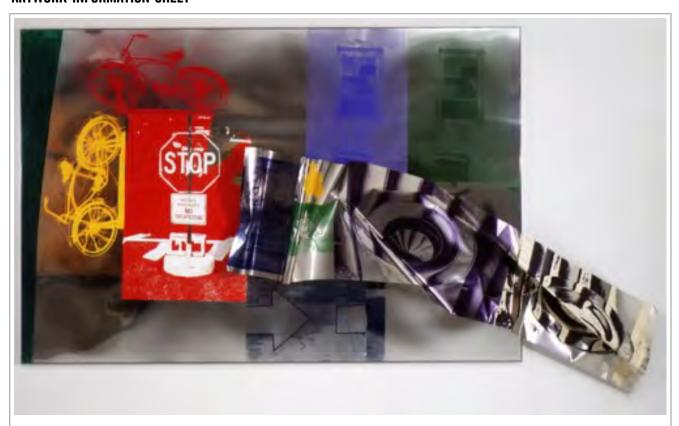

| Artist              | Title                                                                     | Year                           | Registration Number |
|---------------------|---------------------------------------------------------------------------|--------------------------------|---------------------|
| Robert Rauschenberg | Shuttle Buttle / ROCI USA<br>(Wax Fire Works)                             | 1990                           | 90.105              |
| Series              | Medium                                                                    | Dimensions                     |                     |
| Wax Fire Works      | Silkscreen ink, acrylic, fire wax, enamel and object on mirrored aluminum | 72.25 in x 144.75 in x 17.5 in |                     |