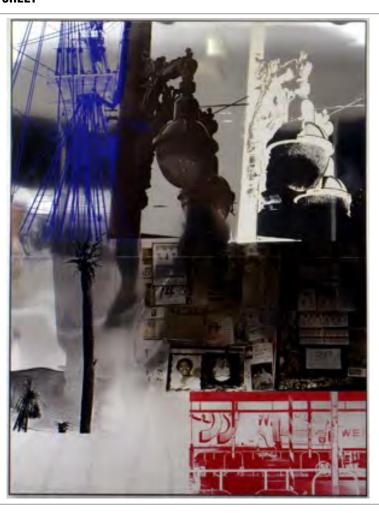

| Artist              | Title                                                                     | Year                           | Registration Number |
|---------------------|---------------------------------------------------------------------------|--------------------------------|---------------------|
| Robert Rauschenberg | Bit + Reins / ROCI USA (Wax Fire Works)                                   | 1990                           | 90.107              |
| Series              | Medium                                                                    | Dimensions                     |                     |
| Wax Fire Works      | Silkscreen ink, enamel, fire wax on mirrored aluminum and stainless steel | 72.75 in x 144.75 in x 14.5 in |                     |