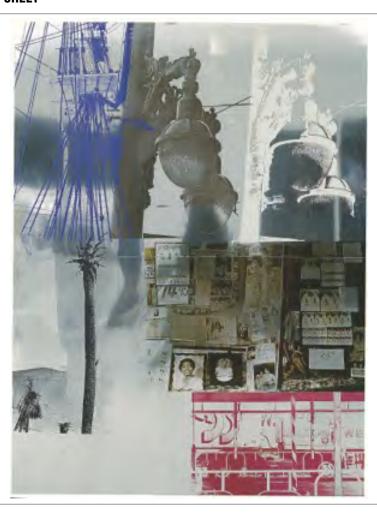

| Year                          | Registration Number |
|---------------------|----------------------------------------------------------------------------------------------|-------------------------------|---------------------|
| Robert Rauschenberg | Pegasits / ROCI USA (Wax<br>Fire Works)                                                      | 1990                          | 90.E008             |
| Series              | Medium                                                                                       | Dimensions                    |                     |
| Wax Fire Works      | Silkscreen ink, fire wax, hand-<br>painting and gilt silver leaf<br>chair on stainless steel | 72.75 in x 96.75 in x 17.5 in |                     |







| Artist              | Title                                    | Year       | Registration Number |
|---------------------|------------------------------------------|------------|---------------------|
| Robert Rauschenberg | Narcissus / ROCI USA (Wax<br>Fire Works) | 1990       | 90.E009             |
|                     |                                          |            |                     |
| Series              | Medium                                   | Dimensions |                     |







| Artist              | Title                                                                  | Year                | Registration Number |
|---------------------|------------------------------------------------------------------------|---------------------|---------------------|