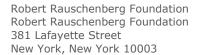

| Artist              | Title                                                                     | Year                           | Registration Number |
|---------------------|---------------------------------------------------------------------------|--------------------------------|---------------------|
| Robert Rauschenberg | Bit + Reins / ROCI USA (Wax Fire Works)                                   | 1990                           | 90.107              |
| Series              | Medium                                                                    | Dimensions                     |                     |
| Wax Fire Works      | Silkscreen ink, enamel, fire wax on mirrored aluminum and stainless steel | 72.75 in x 144.75 in x 14.5 in |                     |