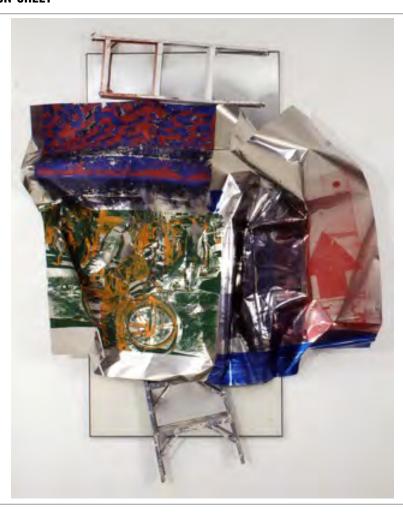

| Artist              | Title                                   | Year       | Registration Number |
|---------------------|-----------------------------------------|------------|---------------------|
| Robert Rauschenberg | Pegasits / ROCI USA (Wax<br>Fire Works) | 1990       | 90.102              |
|                     |                                         |            |                     |
| Series              | Medium                                  | Dimensions |                     |

| Artist              | Title                                                                                        | Year                          | Registration Number |
|---------------------|----------------------------------------------------------------------------------------------|-------------------------------|---------------------|
| Robert Rauschenberg | Pegasits / ROCI USA (Wax<br>Fire Works)                                                      | 1990                          | 90.E008             |
| Series              | Medium                                                                                       | Dimensions                    |                     |
| Wax Fire Works      | Silkscreen ink, fire wax, hand-<br>painting and gilt silver leaf<br>chair on stainless steel | 72.75 in x 96.75 in x 17.5 in |                     |