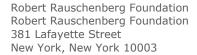

| Artist              | Title                                                                     | Year                           | Registration Number |
|---------------------|---------------------------------------------------------------------------|--------------------------------|---------------------|
| Robert Rauschenberg | Shuttle Buttle / ROCI USA<br>(Wax Fire Works)                             | 1990                           | 90.105              |
| Series              | Medium                                                                    | Dimensions                     |                     |
| Wax Fire Works      | Silkscreen ink, acrylic, fire wax, enamel and object on mirrored aluminum | 72.25 in x 144.75 in x 17.5 in |                     |