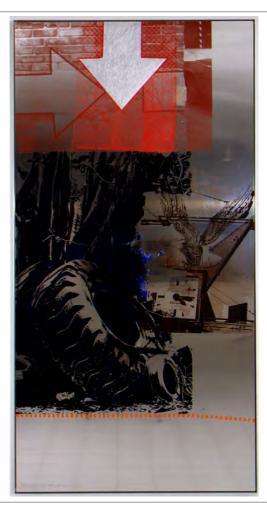

| Artist              | Title                                                                 | Year                       | Registration Number |
|---------------------|-----------------------------------------------------------------------|----------------------------|---------------------|
| Robert Rauschenberg | Trowser / ROCI USA (Wax<br>Fire Works)                                | 1990                       | 90.104              |
| Series              | Medium                                                                | Dimensions                 |                     |
| Wax Fire Works      | Acrylic, enamel and fire wax on mirrored aluminum and stainless steel | 116 in x 184 in x 12.25 in |                     |