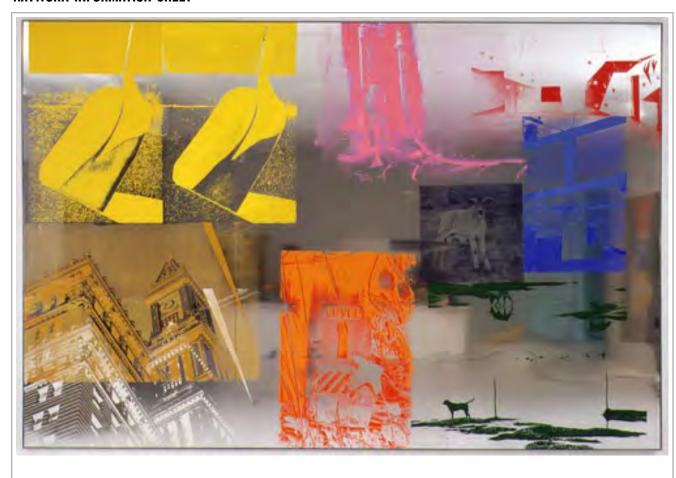

| Artist              | Title                                                                 | Year                       | Registration Number |
|---------------------|-----------------------------------------------------------------------|----------------------------|---------------------|
| Robert Rauschenberg | Trowser / ROCI USA (Wax<br>Fire Works)                                | 1990                       | 90.104              |
| Series              | Medium                                                                | Dimensions                 |                     |
| Wax Fire Works      | Acrylic, enamel and fire wax on mirrored aluminum and stainless steel | 116 in x 184 in x 12.25 in |                     |