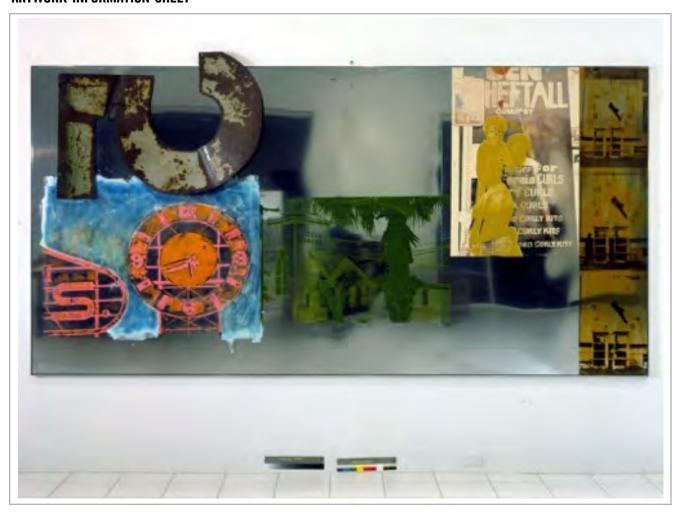

| Artist              | Title                                                                                 | Year                     | Registration Number |
|---------------------|---------------------------------------------------------------------------------------|--------------------------|---------------------|
| Robert Rauschenberg | In-Dependents / ROCI USA<br>(Wax Fire Works)                                          | 1990                     | 90.103              |
| Series              | Medium                                                                                | Dimensions               |                     |
| Wax Fire Works      | Silkscreen ink, enamel, fire wax and objects on mirrored aluminum and stainless steel | 113 in x 87 in x 25.5 in |                     |