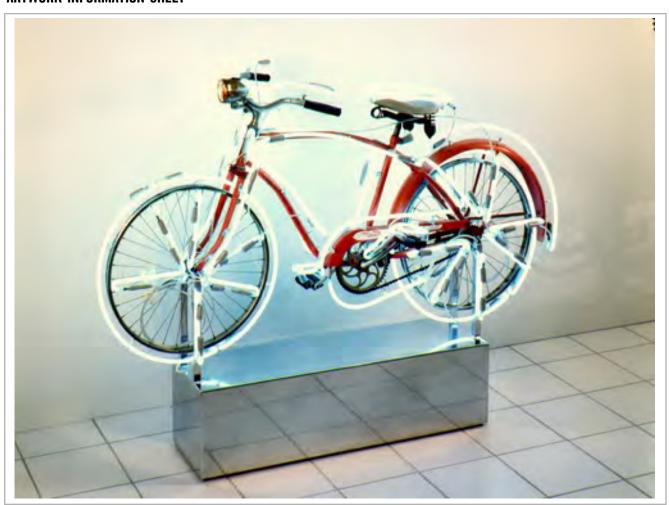

| Artist              | Title                                                                   | Year                     | Registration Number |
|---------------------|-------------------------------------------------------------------------|--------------------------|---------------------|
| Robert Rauschenberg | Rocket / ROCI USA                                                       | 1990                     | 90.147              |
| Series              | Medium                                                                  | Dimensions               |                     |
| ROCI/USA            | neon tubing and quartz light<br>on bicycle, mounted on<br>aluminum base | 54 in x 74 in x 24.75 in |                     |