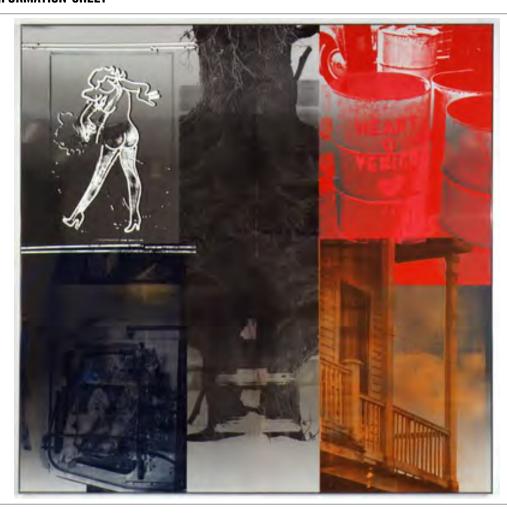

| Artist              | Title                                                                 | Year                       | Registration Number |
|---------------------|-----------------------------------------------------------------------|----------------------------|---------------------|
| Robert Rauschenberg | Trowser / ROCI USA (Wax<br>Fire Works)                                | 1990                       | 90.104              |
| Series              | Medium                                                                | Dimensions                 |                     |
| Wax Fire Works      | Acrylic, enamel and fire wax on mirrored aluminum and stainless steel | 116 in x 184 in x 12.25 in |                     |