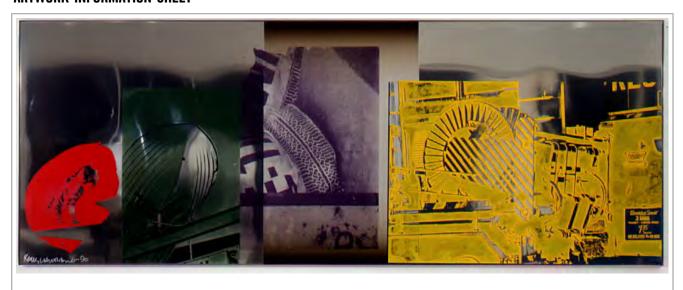

| Artist              | Title                                                                  | Year                          | Registration Number |
|---------------------|------------------------------------------------------------------------|-------------------------------|---------------------|
| Robert Rauschenberg | Washington's Golden Egg /<br>ROCI USA (Wax Fire Works)                 | 1990                          | 90.101              |
| Series              | Medium                                                                 | Dimensions                    |                     |
| Wax Fire Works      | Acrylic, enamel, and fire wax on mirrored aluminum and stainless steel | 96.75 in x 189.5 in x 13.5 in |                     |