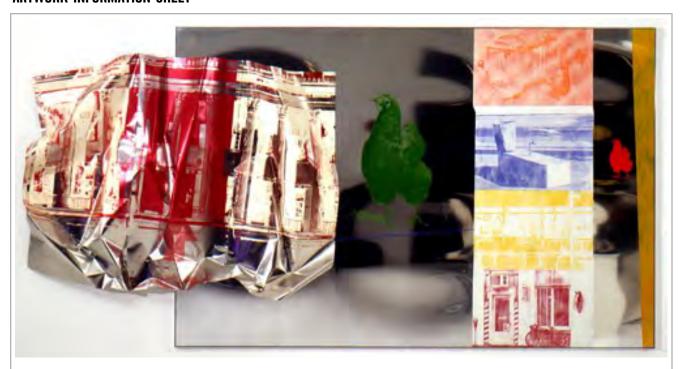

| Artist              | Title                                                                                 | Year                     | Registration Number |
|---------------------|---------------------------------------------------------------------------------------|--------------------------|---------------------|
| Robert Rauschenberg | In-Dependents / ROCI USA<br>(Wax Fire Works)                                          | 1990                     | 90.103              |
| Series              | Medium                                                                                | Dimensions               |                     |
| Wax Fire Works      | Silkscreen ink, enamel, fire wax and objects on mirrored aluminum and stainless steel | 113 in x 87 in x 25.5 in |                     |