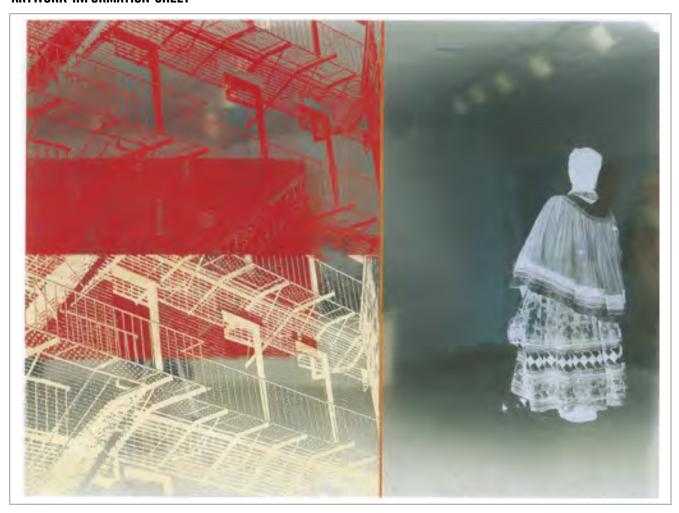

| Artist              | Title                                                                     | Year                           | Registration Number |
|---------------------|---------------------------------------------------------------------------|--------------------------------|---------------------|
| Robert Rauschenberg | Bit + Reins / ROCI USA (Wax Fire Works)                                   | 1990                           | 90.107              |
| Series              | Medium                                                                    | Dimensions                     |                     |
| Wax Fire Works      | Silkscreen ink, enamel, fire wax on mirrored aluminum and stainless steel | 72.75 in x 144.75 in x 14.5 in |                     |