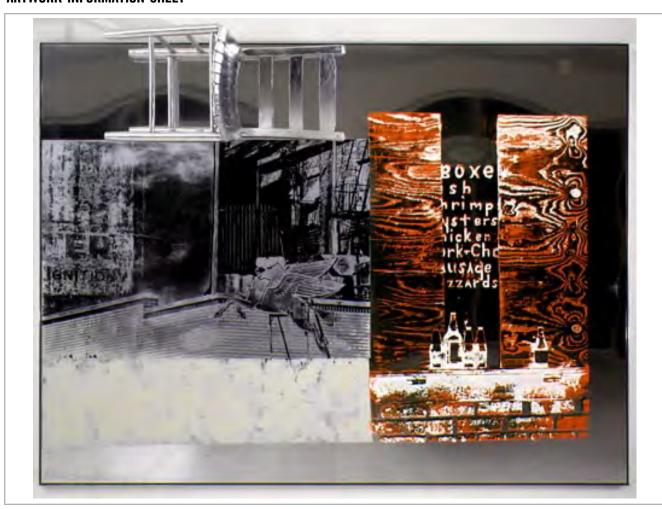

| Artist              | Title                                                                     | Year                           | Registration Number |
|---------------------|---------------------------------------------------------------------------|--------------------------------|---------------------|
| Robert Rauschenberg | Bit + Reins / ROCI USA (Wax Fire Works)                                   | 1990                           | 90.107              |
| Series              | Medium                                                                    | Dimensions                     |                     |
| Wax Fire Works      | Silkscreen ink, enamel, fire wax on mirrored aluminum and stainless steel | 72.75 in x 144.75 in x 14.5 in |                     |