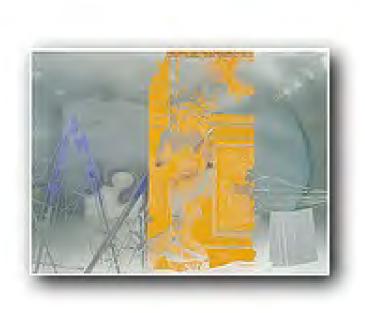

| Artist              | Title                                                                                 | Year                     | Registration Number |
|---------------------|---------------------------------------------------------------------------------------|--------------------------|---------------------|
| Robert Rauschenberg | In-Dependents / ROCI USA<br>(Wax Fire Works)                                          | 1990                     | 90.103              |
| Series              | Medium                                                                                | Dimensions               |                     |
| Wax Fire Works      | Silkscreen ink, enamel, fire wax and objects on mirrored aluminum and stainless steel | 113 in x 87 in x 25.5 in |                     |