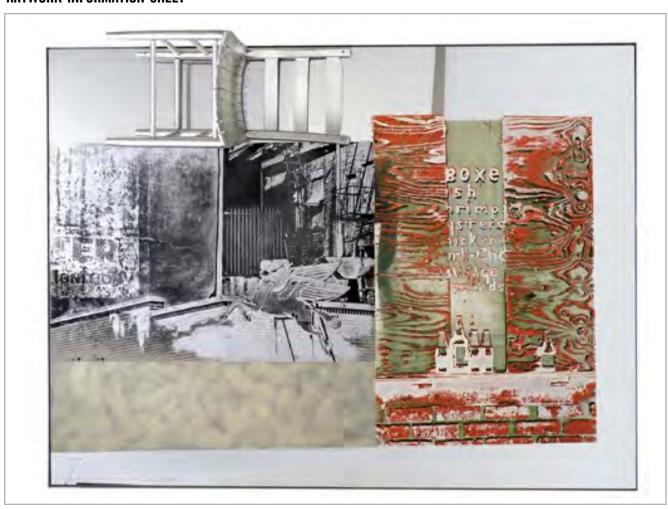

| Dimensions               |                     |
| ROCI/USA            | neon tubing and quartz light<br>on bicycle, mounted on<br>aluminum base | 54 in x 74 in x 24.75 in |                     |







| Artist              | Title                                          | Year       | Registration Number |
|---------------------|------------------------------------------------|------------|---------------------|
| Robert Rauschenberg | Untitled Original Artwork -<br>ROCI/USA Poster | 1991       | 91.078              |
|                     |                                                |            |                     |
| Series              | Medium                                         | Dimensions |                     |







| Artist              | Title                                                                                        | Year                          | Registration Number |
|---------------------|----------------------------------------------------------------------------------------------|-------------------------------|---------------------|
| Robert Rauschenberg | Pegasits / ROCI USA (Wax<br>Fire Works)                                                      | 1990                          | 90.E008             |
| Series              | Medium                                                                                       | Dimensions                    |                     |
| Wax Fire Works      | Silkscreen ink, fire wax, hand-<br>painting and gilt silver leaf<br>chair on stain