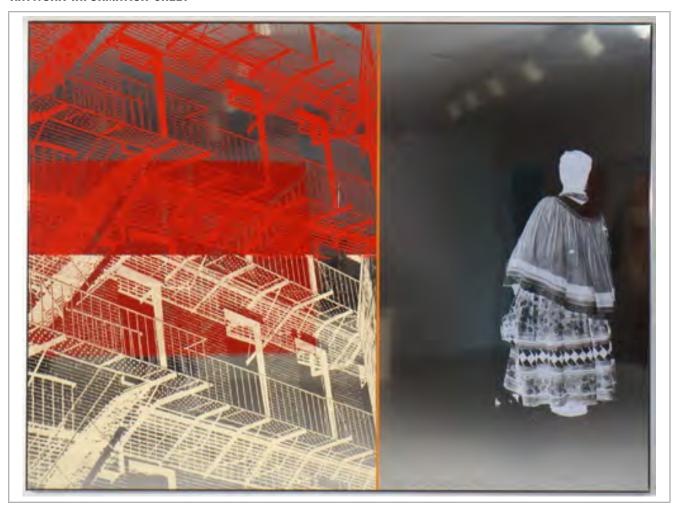

| Artist              | Title                                                                     | Year                           | Registration Number |
|---------------------|---------------------------------------------------------------------------|--------------------------------|---------------------|
| Robert Rauschenberg | Bit + Reins / ROCI USA (Wax Fire Works)                                   | 1990                           | 90.107              |
| Series              | Medium                                                                    | Dimensions                     |                     |
| Wax Fire Works      | Silkscreen ink, enamel, fire wax on mirrored aluminum and stainless steel | 72.75 in x 144.75 in x 14.5 in |                     |