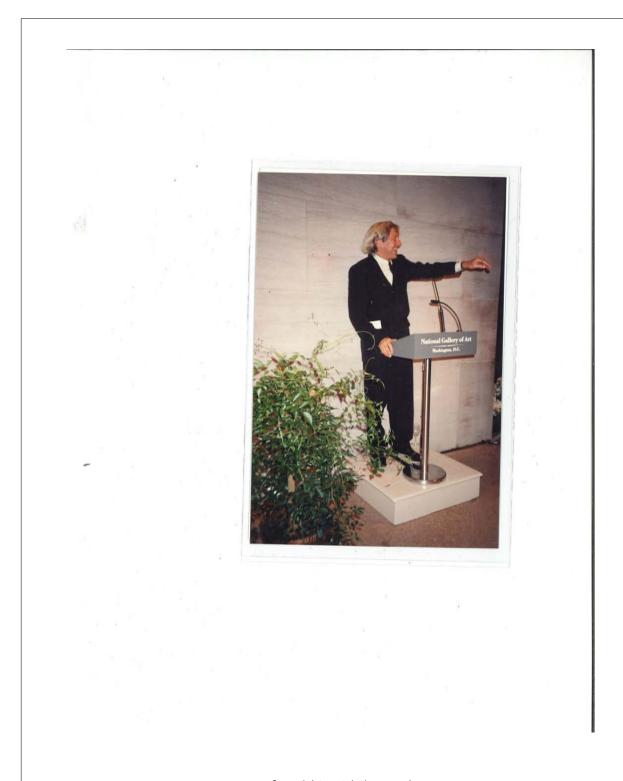

#### Description

Joni Weyl, Rauschenberg's sister Janet Begneaud, Rauschenberg, and Sidney Felsen, unidentified formal event, possibly the *ROCI USA* opening, National Gallery of Art

### Physical Details

digital surrogate only, JPEG