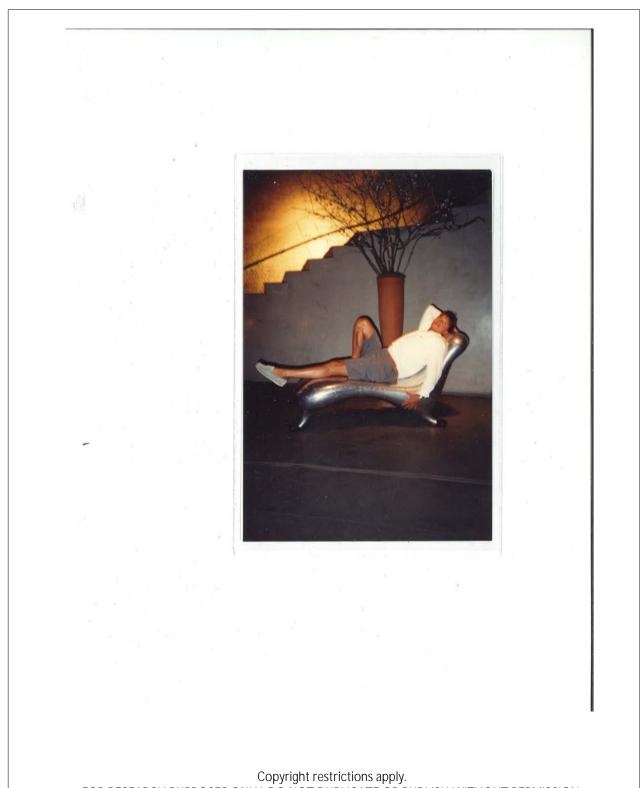

#### Description

Joni Weyl, Rauschenberg's sister Janet Begneaud, Rauschenberg, and Sidney Felsen, unidentified formal event, possibly the *ROCI USA* opening, National Gallery of Art