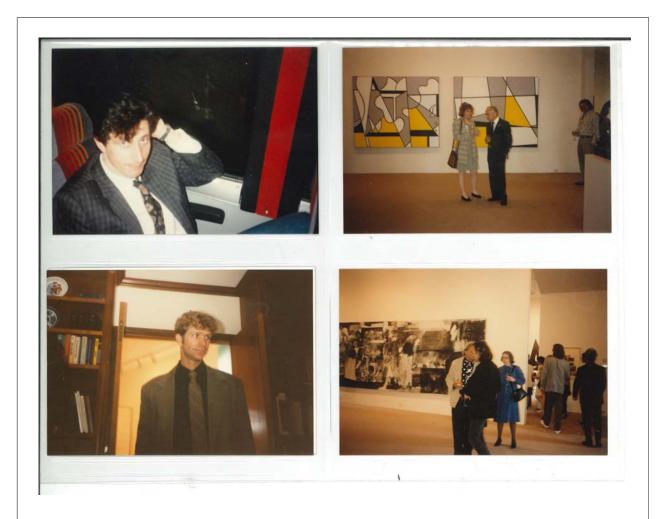

#### Description

Joni Weyl, Rauschenberg's sister Janet Begneaud, Rauschenberg, and Sidney Felsen, unidentified formal event, possibly the *ROCI USA* opening, National Gallery of Art

### Description

Installation view, *Rauschenberg Overseas Culture Interchange* (also known as *ROCI USA*), National Gallery of Art, Washington, D.C., 1991. Works shown include Rauschenberg's *Sky House I* 

### Description

Installation view, Rauschenberg Overseas Culture Interchange (also known as ROCI USA), National Gallery of Art

#### Description

Installation view, *Rauschenberg Overseas Culture Interchange* (also known as *ROCI USA*), National Gallery of Art, Washington, D.C., 1991. Works shown include Rauschenberg's *Sky House I* (1988)

### Description

Installation view of *Rauschenberg Overseas Culture Interchange*, National Gallery of Art, Washington, D.C., May 12 – September 2, 1991. ROCI USA. Works shown include ...