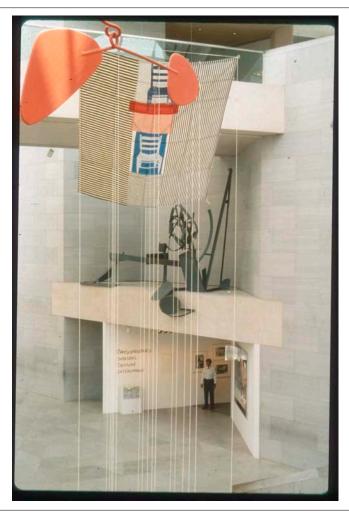

### Description

Installation view, *Rauschenberg Overseas Culture Interchange* (also known as *ROCI USA*), National Gallery of Art, Washington, D.C., 1991. Works shown include Rauschenberg's *Sky House I* 

### Description

Installation view, Rauschenberg Overseas Culture Interchange (also known as ROCI USA), National Gallery of Art

#### Description

Installation view, *Rauschenberg Overseas Culture Interchange* (also known as *ROCI USA*), National Gallery of Art, Washington, D.C., 1991. Works shown include Rauschenberg's *Sky House I* (1988)

### Description

Installation view of *Rauschenberg Overseas Culture Interchange*, National Gallery of Art, Washington, D.C., May 12 – September 2, 1991. ROCI USA. Works shown include ...