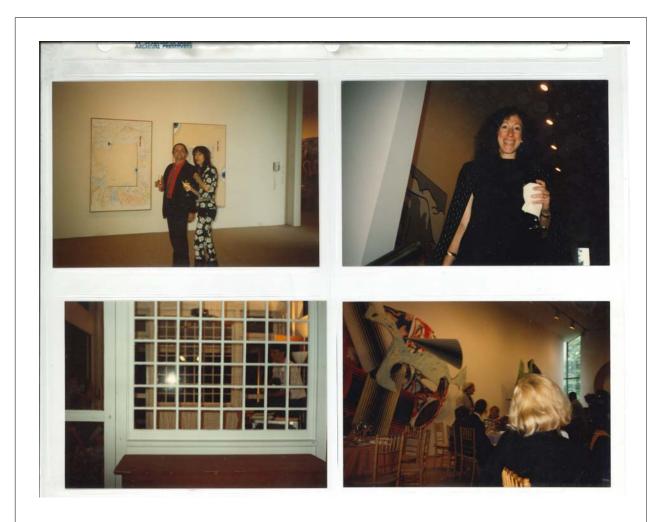

#### Description

Joni Weyl, Rauschenberg's sister Janet Begneaud, Rauschenberg, and Sidney Felsen, unidentified formal event, possibly the *ROCI USA* opening, National Gallery of Art

### Description

Installation view, *Rauschenberg Overseas Culture Interchange* (also known as *ROCI USA*), National Gallery of Art, Washington, D.C., 1991. Works shown include Rauschenberg's *Sky House I* 

### Description

Installation view, Rauschenberg Overseas Culture Interchange (also known as ROCI USA), National Gallery of Art

#### Description

Installation view, *Rauschenberg Overseas Culture Interchange* (also known as *ROCI USA*), National Gallery of Art, Washington, D.C., 1991. Works shown include Rauschenberg's *Sky House I* (1988)

### Description

Installation view of *Rauschenberg Overseas Culture Interchange*, National Gallery of Art, Washington, D.C., May 12 – September 2, 1991. ROCI USA. Works shown include ...