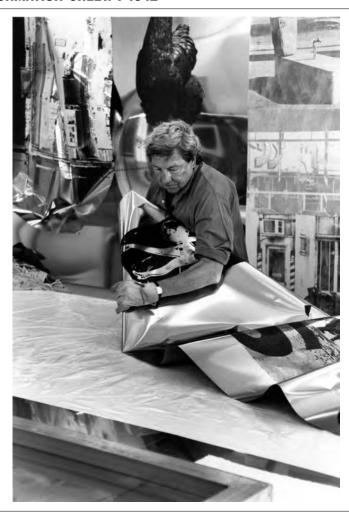

### Description

Robert Rauschenberg working on *Wax Fire Works* series in his Laika Lane studio.\* Work in background is *Washington's Golden Egg/ROCI USA (Wax Fire Works)* (1990)