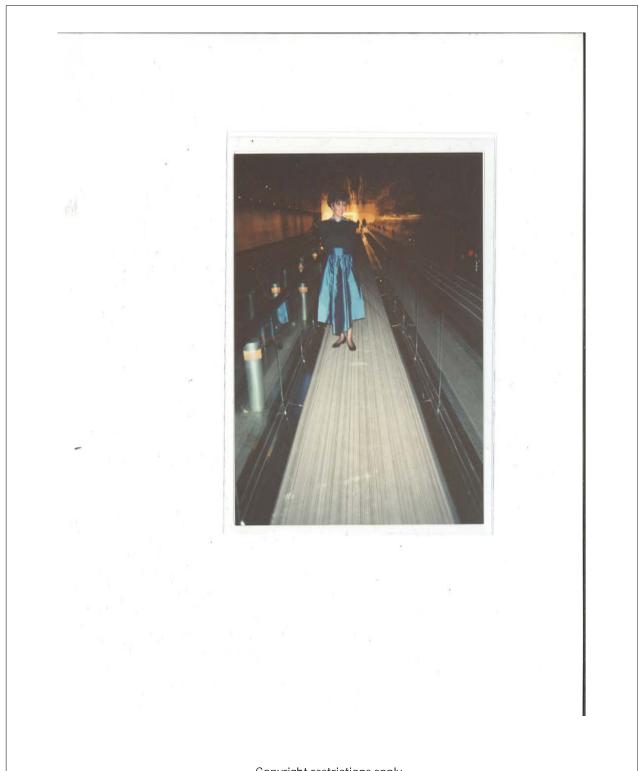

#### Description

Joni Weyl, Rauschenberg's sister Janet Begneaud, Rauschenberg, and Sidney Felsen, unidentified formal event, possibly the *ROCI USA* opening, National Gallery of Art