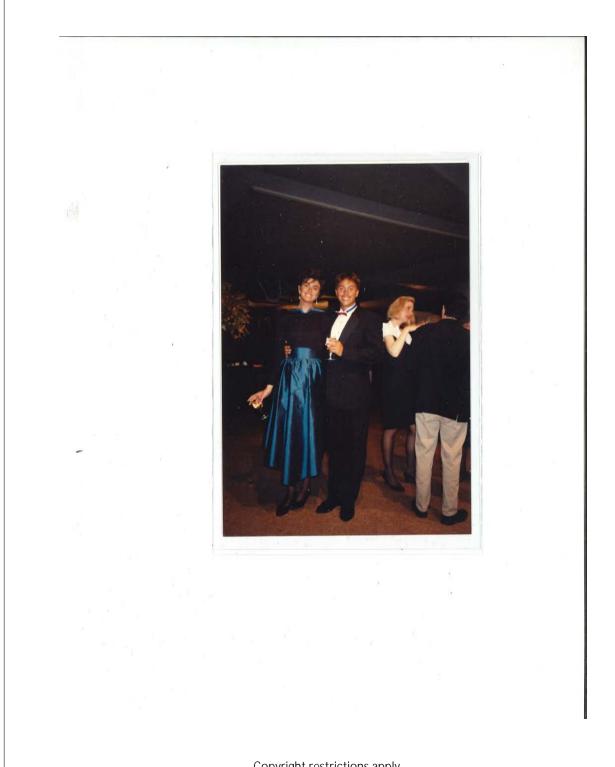

#### Description

Joni Weyl, Rauschenberg's sister Janet Begneaud, Rauschenberg, and Sidney Felsen, unidentified formal event, possibly the *ROCI USA* opening, National Gallery of Art