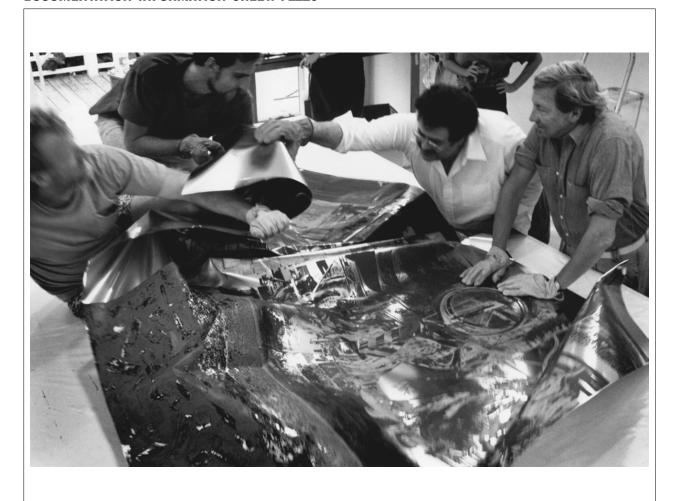

### Description

Don Saff, Rauschenberg, and Tom Pruitt working on a *ROCI USA* painting on metal

### Physical Details

35mm color slide