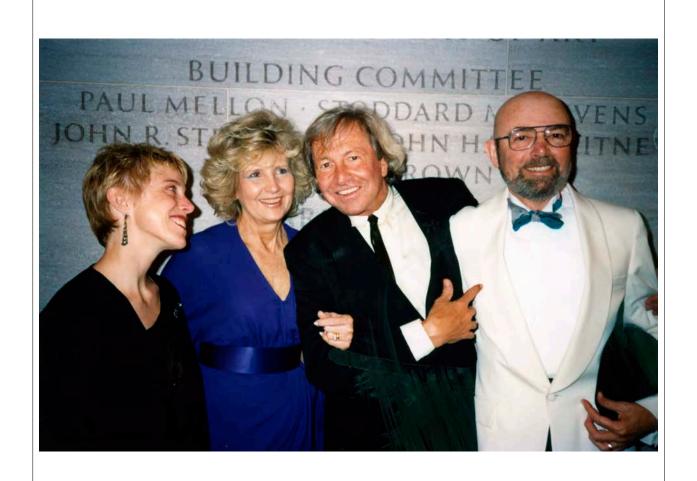

#### Description

Joni Weyl, Rauschenberg's sister Janet Begneaud, Rauschenberg, and Sidney Felsen, unidentified formal event, possibly the *ROCI USA* opening, National Gallery of Art