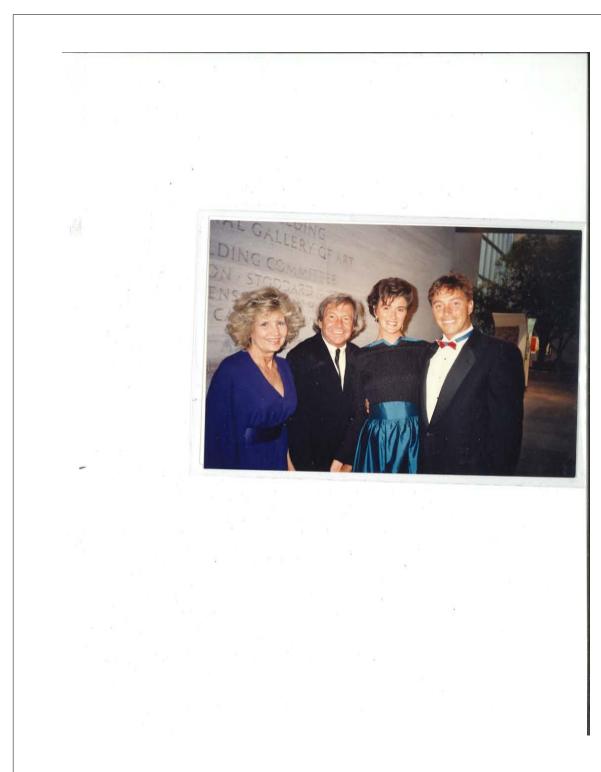

#### Description

Joni Weyl, Rauschenberg's sister Janet Begneaud, Rauschenberg, and Sidney Felsen, unidentified formal event, possibly the *ROCI USA* opening, National Gallery of Art