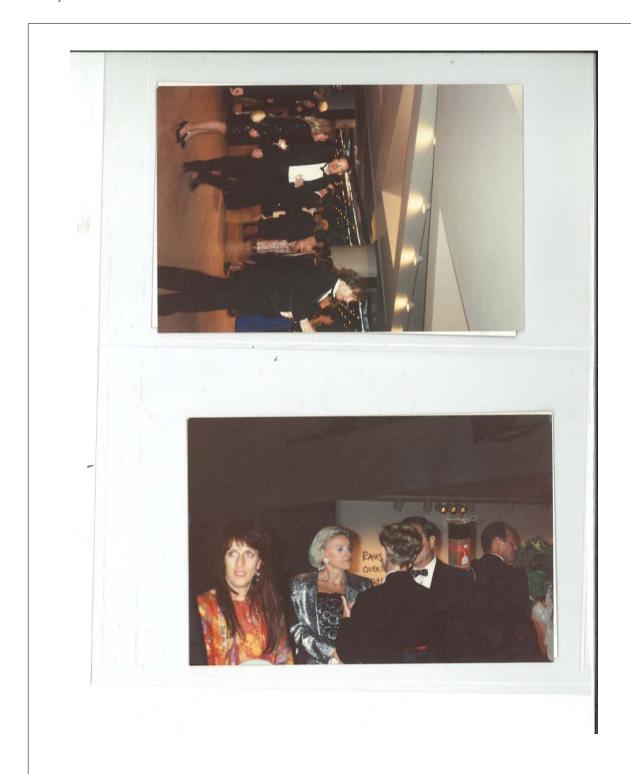

### Description

Installation view, *Rauschenberg Overseas Culture Interchange* (also known as *ROCI USA*), National Gallery of Art, Washington, D.C., 1991. Works shown include Rauschenberg's *Sky House I* 