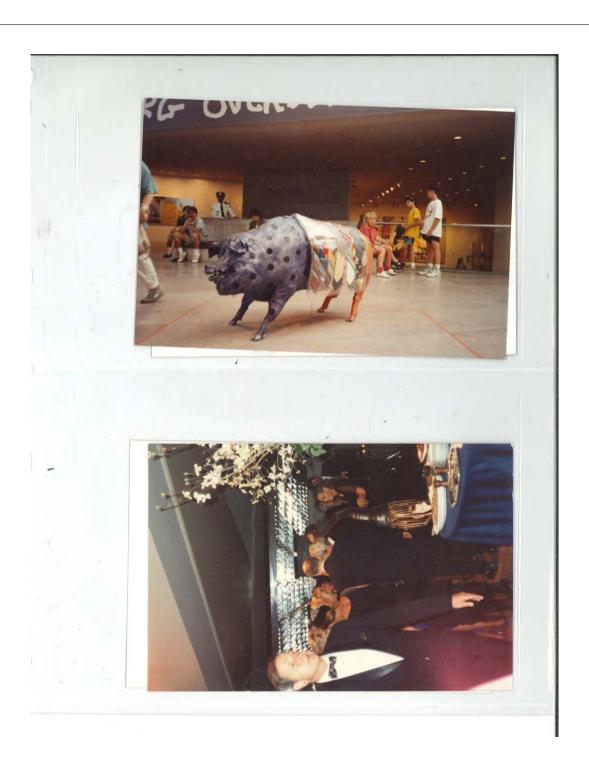

### Description

Installation view, Rauschenberg Overseas Culture Interchange (also known as ROCI USA), National Gallery of Art

### Physical Details

35mm color slide in plastic mount