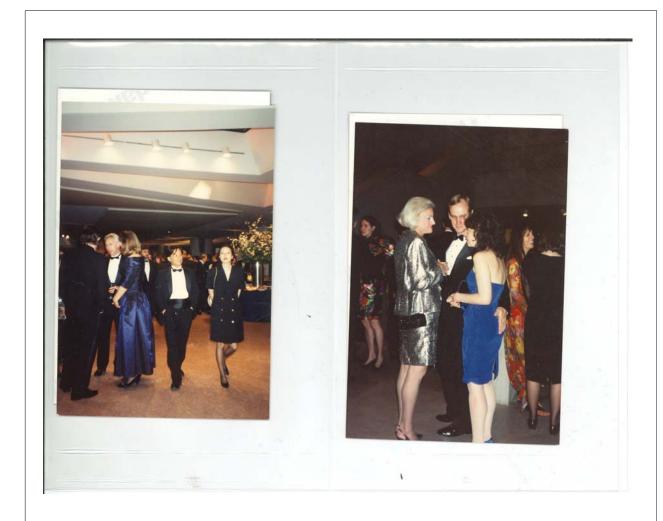

#### Description

Joni Weyl, Rauschenberg's sister Janet Begneaud, Rauschenberg, and Sidney Felsen, unidentified formal event, possibly the *ROCI USA* opening, National Gallery of Art