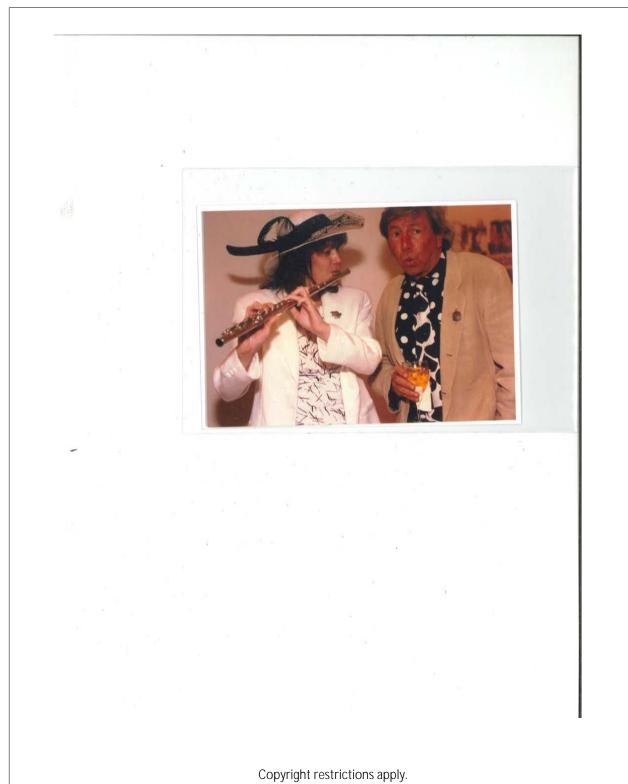

#### Description

Joni Weyl, Rauschenberg's sister Janet Begneaud, Rauschenberg, and Sidney Felsen, unidentified formal event, possibly the *ROCI USA* opening, National Gallery of Art

### Physical Details

digital surrogate only, JPEG