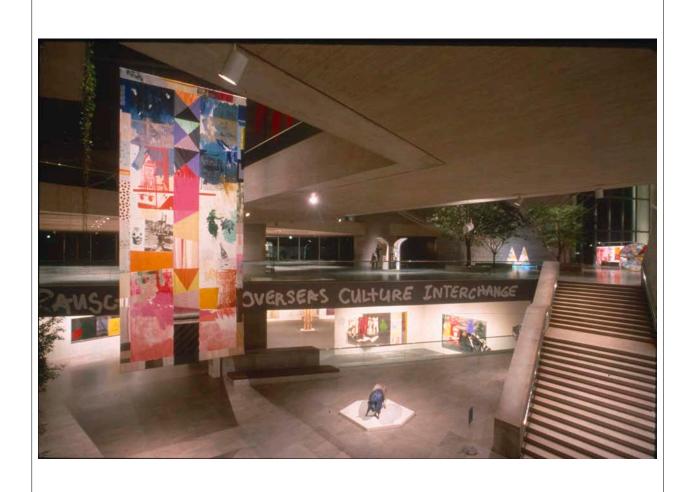

### Description

Installation view of *Rauschenberg Overseas Culture Interchange*, National Gallery of Art, Washington, D.C., May 12 – September 2, 1991. ROCI USA. Works shown include ...

### Physical Details

35mm color slide