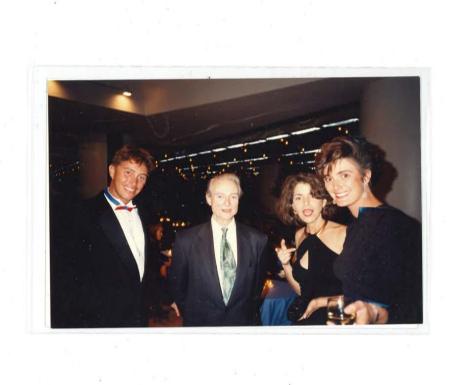

#### Description

Joni Weyl, Rauschenberg's sister Janet Begneaud, Rauschenberg, and Sidney Felsen, unidentified formal event, possibly the *ROCI USA* opening, National Gallery of Art