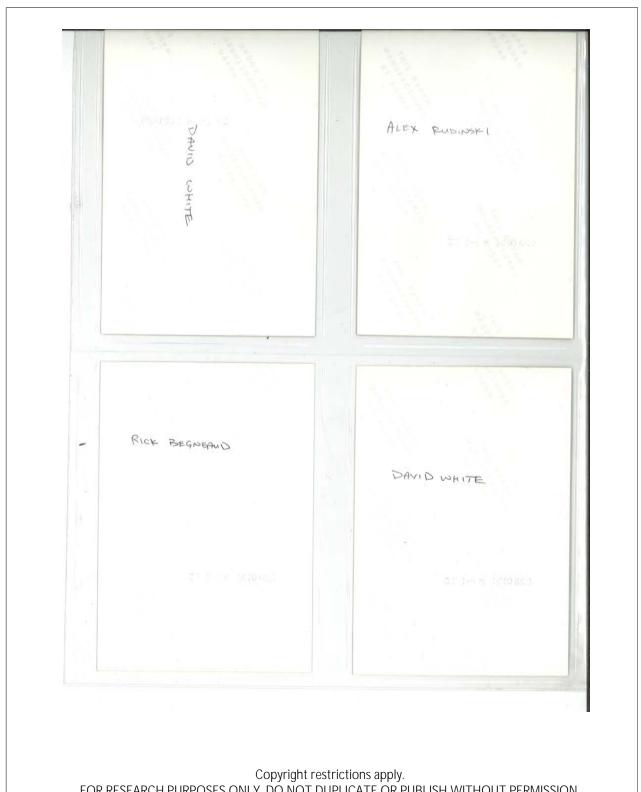

#### Description

Joni Weyl, Rauschenberg's sister Janet Begneaud, Rauschenberg, and Sidney Felsen, unidentified formal event, possibly the *ROCI USA* opening, National Gallery of Art

### Description

Installation view, *Rauschenberg Overseas Culture Interchange* (also known as *ROCI USA*), National Gallery of Art, Washington, D.C., 1991. Works shown include Rauschenberg's *Sky House I* 

### Description

Installation view, Rauschenberg Overseas Culture Interchange (also known as ROCI USA), National Gallery of Art

#### Description

Installation view, *Rauschenberg Overseas Culture Interchange* (also known as *ROCI USA*), National Gallery of Art, Washington, D.C., 1991. Works shown include Rauschenberg's *Sky House I* (1988)

### Description

Installation view of *Rauschenberg Overseas Culture Interchange*, National Gallery of Art, Washington, D.C., May 12 – September 2, 1991. ROCI USA. Works shown include ...