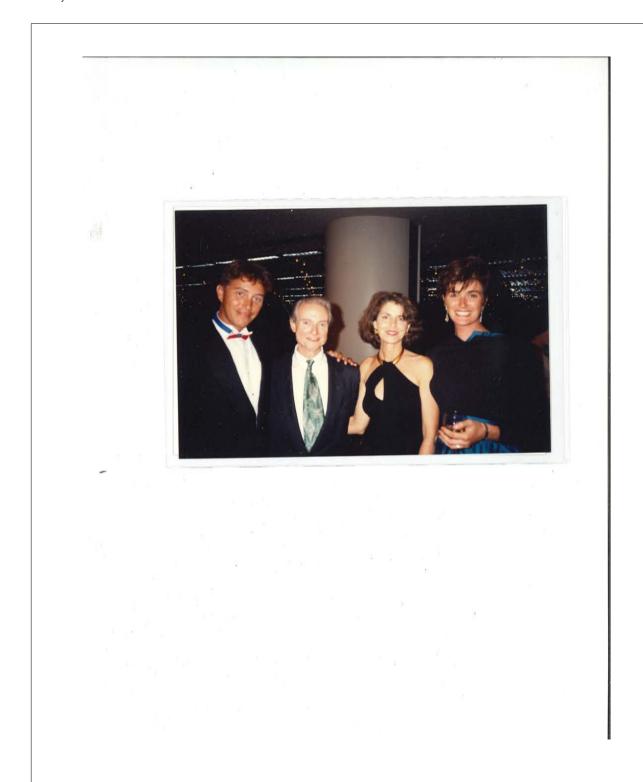

#### Description

Joni Weyl, Rauschenberg's sister Janet Begneaud, Rauschenberg, and Sidney Felsen, unidentified formal event, possibly the *ROCI USA* opening, National Gallery of Art