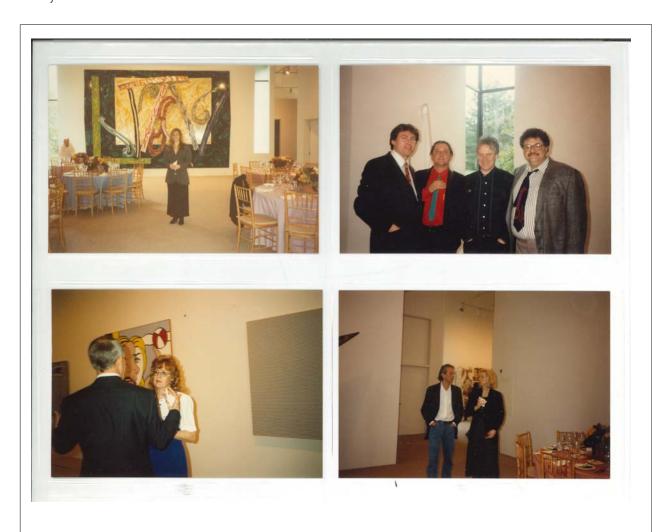

#### Description

Joni Weyl, Rauschenberg's sister Janet Begneaud, Rauschenberg, and Sidney Felsen, unidentified formal event, possibly the *ROCI USA* opening, National Gallery of Art

### Description

Installation view, *Rauschenberg Overseas Culture Interchange* (also known as *ROCI USA*), National Gallery of Art, Washington, D.C., 1991. Works shown include Rauschenberg's *Sky House I* 

### Description

Installation view, Rauschenberg Overseas Culture Interchange (also known as ROCI USA), National Gallery of Art

#### Description

Installation view, *Rauschenberg Overseas Culture Interchange* (also known as *ROCI USA*), National Gallery of Art, Washington, D.C., 1991. Works shown include Rauschenberg's *Sky House I* (1988)

### Description

Installation view of *Rauschenberg Overseas Culture Interchange*, National Gallery of Art, Washington, D.C., May 12 – September 2, 1991. ROCI USA. Works shown include ...