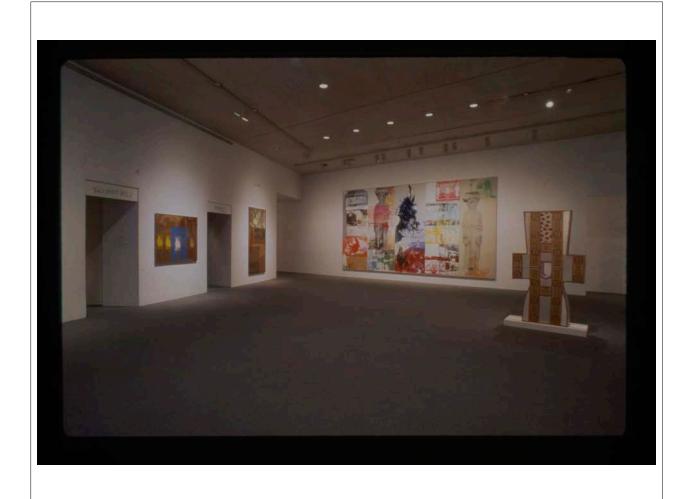

#### Description

Joni Weyl, Rauschenberg's sister Janet Begneaud, Rauschenberg, and Sidney Felsen, unidentified formal event, possibly the *ROCI USA* opening, National Gallery of Art

### Physical Details

digital surrogate only, JPEG