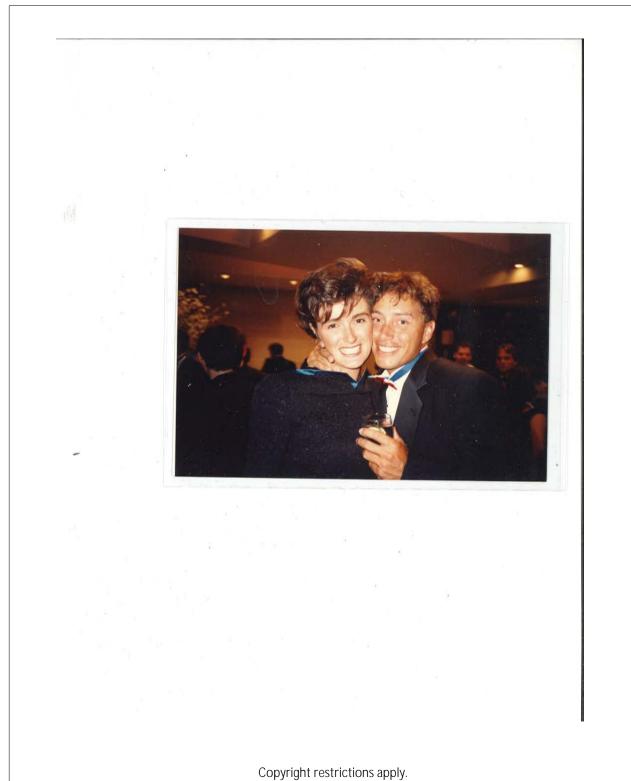

#### Description

Joni Weyl, Rauschenberg's sister Janet Begneaud, Rauschenberg, and Sidney Felsen, unidentified formal event, possibly the *ROCI USA* opening, National Gallery of Art