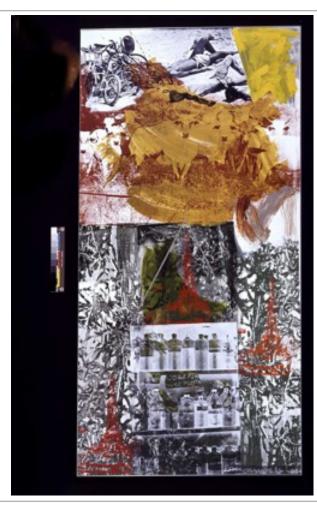

| Artist              | Title                            | Year                           | Registration Number |
|---------------------|----------------------------------|--------------------------------|---------------------|
| Robert Rauschenberg | Rudy's House / ROCI<br>VENEZUELA | 1985                           | 85.055              |
| Series              | Medium                           | Dimensions                     |                     |
| ROCI/VENEZUELA      | Acrylic and objects on plywood   | 98.625 in x 49.5 in x 21.25 in |                     |