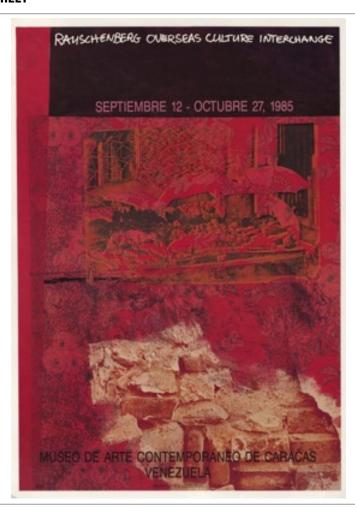

| Artist              | Title                     | Year         | Registration Number |
|---------------------|---------------------------|--------------|---------------------|
| Robert Rauschenberg | Poster for ROCI VENEZUELA | 1985         | 85.E004             |
| Carias              | Medium                    | Dimensions   |                     |
| Series              | Medium                    | Difficusions |                     |

| ARTWORK INFORMATION SI | HEET                                                    |                      |                     |
|------------------------|---------------------------------------------------------|----------------------|---------------------|
|                        |                                                         |                      |                     |
|                        |                                                         |                      |                     |
|                        |                                                         |                      |                     |
|                        |                                                         |                      |                     |
|                        |                                                         |                      |                     |
|                        |                                                         |                      |                     |
|                        |                                                         |                      |                     |
|                        |                                                         |                      |                     |
|                        |                                                         |                      |                     |
|                        |                                                         |                      |                     |
|                        |                                                         |                      |                     |
|                        |                                                         |                      |                     |
|                        |                                                         |                      |                     |
|                        |                                                         |                      |                     |
|                        |                                                         |                      |                     |
|                        |                                                         |                      |                     |
|                        |                                                         |                      |                     |
|                        |                                                         |                      |                     |
| Artist                 | Title                                                   | Year                 | Registration Number |
| Robert Rauschenberg    | Exhibition Poster / ROCI<br>VENEZUELA<br>Deluxe Edition | 1985                 | 85.E006             |
| Series                 | Medium                                                  | Dimensions           |                     |
|                        | Offset Lithograph                                       | 34.75 in x 24.125 in |                     |