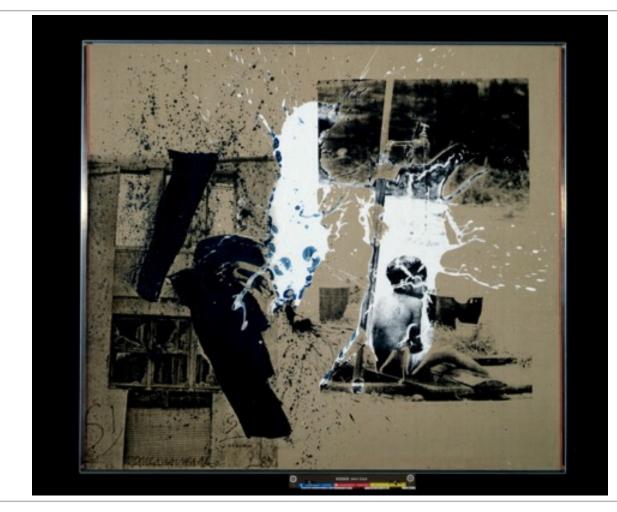

| Artist              | Title                                       | Year                        | Registration Number |
|---------------------|---------------------------------------------|-----------------------------|---------------------|
| Robert Rauschenberg | Untitled / ROCI VENEZUELA                   | 1985                        | 85.065              |
| Series              | Medium                                      | Dimensions                  |                     |
| ROCI/VENEZUELA      | Acrylic and collage on plywood with objects | 79 in x 98.875 in x 19.5 in |                     |