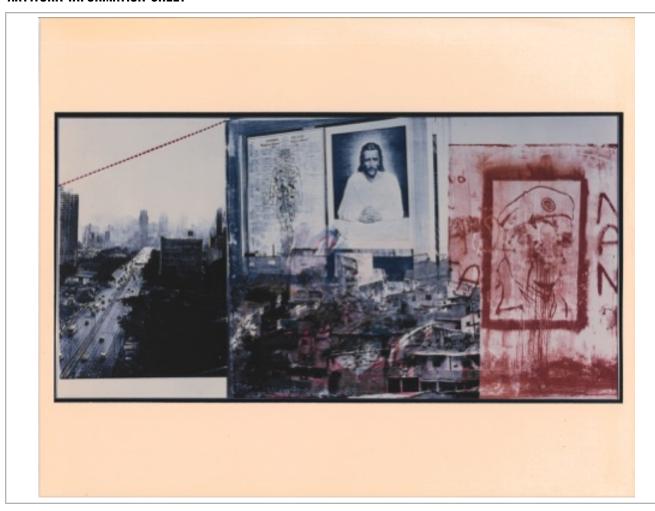

| Artist              | Title                     | Year         | Registration Number |
|---------------------|---------------------------|--------------|---------------------|
| Robert Rauschenberg | Poster for ROCI VENEZUELA | 1985         | 85.E004             |
| Carias              | Medium                    | Dimensions   |                     |
| Series              | Medium                    | Difficusions |                     |