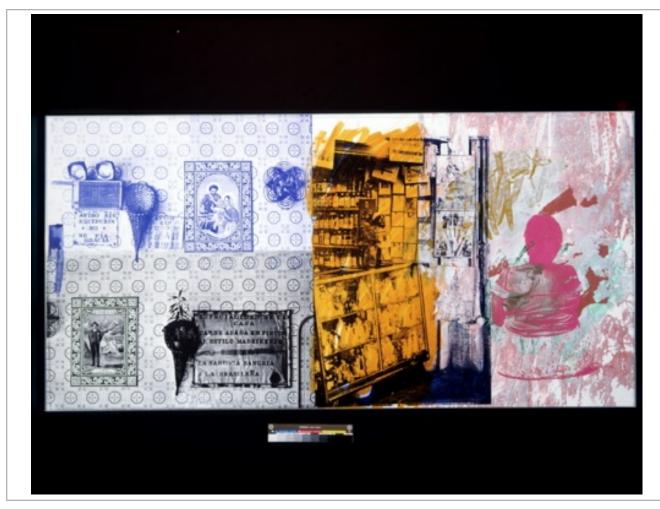

| ARTWORK INFORMATION SI | HEET                                                    |                      |                     |
|------------------------|---------------------------------------------------------|----------------------|---------------------|
|                        |                                                         |                      |                     |
|                        |                                                         |                      |                     |
|                        |                                                         |                      |                     |
|                        |                                                         |                      |                     |
|                        |                                                         |                      |                     |
|                        |                                                         |                      |                     |
|                        |                                                         |                      |                     |
|                        |                                                         |                      |                     |
|                        |                                                         |                      |                     |
|                        |                                                         |                      |                     |
|                        |                                                         |                      |                     |
|                        |                                                         |                      |                     |
|                        |                                                         |                      |                     |
|                        |                                                         |                      |                     |
|                        |                                                         |                      |                     |
|                        |                                                         |                      |                     |
|                        |                                                         |                      |                     |
|                        |                                                         |                      |                     |
| Artist                 | Title                                                   | Year                 | Registration Number |
| Robert Rauschenberg    | Exhibition Poster / ROCI<br>VENEZUELA<br>Deluxe Edition | 1985                 | 85.E006             |
| Series                 | Medium                                                  | Dimensions           |                     |
|                        | Offset Lithograph                                       | 34.75 in x 24.125 in |                     |