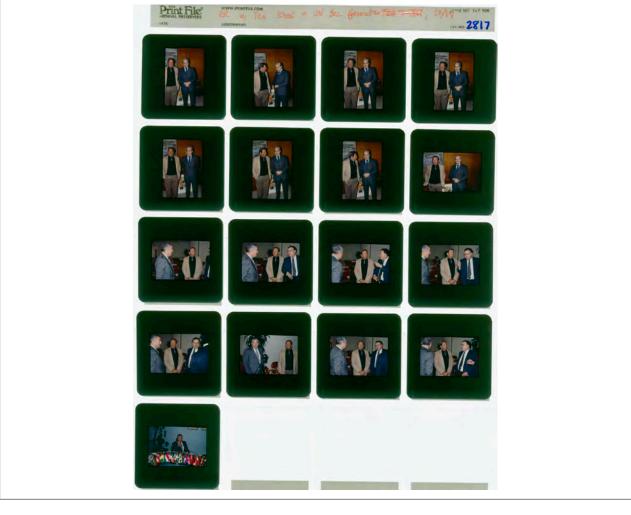

### **DOCUMENTATION INFORMATION SHEET: P2817**

Unique ID P2817

Storage Location RRFA-09

Year Creator December 13, 1984

Unattributed

### Description

Batch of slides: Rauschenberg with Theodore W. Kheel and Secretary-General of the United Nations Javier Perez de Cuellar, when Rauschenberg announced the ROCI project at the United Nations, New York, on December 13, 1984. Work

### Physical Details

1 page of 17 35mm color slides labeled "Manna Downtown (212) 691-8360"

### Original Source

Photograph Collection. Robert Rauschenberg Foundation Archives, New York

### Rights

Copyright restrictions may apply. Rights holder is unknown.