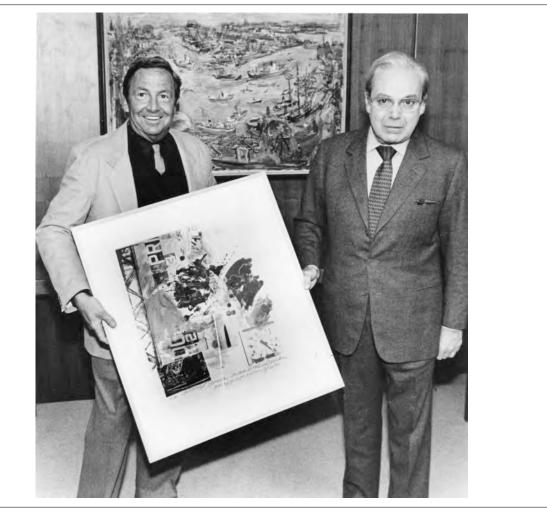

### **DOCUMENTATION INFORMATION SHEET: P3001**

Unique ID P3001 *Storage Location* RRFA-09: Projects: ROCI: General

**Year** s: ROCI: General December 1984 *Creator* Unattributed

### Description

Rauschenberg presenting *ROCI Announcement Print* to United Nations (UN) Secretary General Javier Perez de Cuellar on the occasion of the inauguration of the Rauschenberg Overseas Culture Interchange (ROCI), at the UN

### Physical Details

10 x 8" print with label on verso

### Original Source

Photograph Collection. Robert Rauschenberg Foundation Archives, New York

### Rights

Copyright restrictions may apply. Rights holder is unknown.