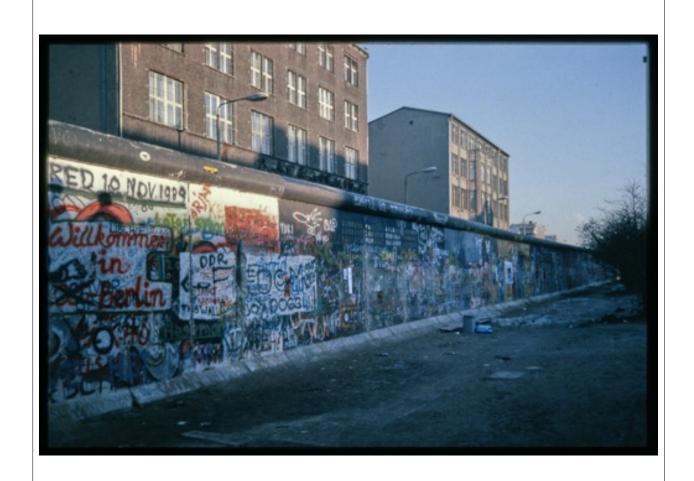

ary 2019: Tiff Master (S4) and JPEG access.

"UN" identifier (for unidentified) was assigned by archivist in 2018 to slide sheets that did not have legacy numbers.





*Identifier* UN4-02

*Material Type* Slide

#### Source

Rauschenberg color slides. ACC 7. Robert Rauschenberg Foundation Archives, New York

### Description

Park with statue, Berlin, Germany, undated.

## Notes





*Identifier* UN4-03

*Material Type* Slide Source

Rauschenberg color slides. ACC 7. Robert Rauschenberg Foundation Archives, New York

### Description

Building, Berlin, Germany, undated.

## Notes





*Identifier* UN4-04 *Material Type* Slide

#### Source

Rauschenberg color slides. ACC 7. Robert Rauschenberg Foundation Archives, New York

### Description

Building, Berlin, Germany, undated.

#### Notes





*Identifier* UN4-05

*Material Type* Slide Source

Rauschenberg color slides. ACC 7. Robert Rauschenberg Foundation Archives, New York

### Description

Wall with graffiti, Berlin, Germany, undated.

#### Notes



# ACC7: Rauschenberg 35mm color transparencies

Berlin, undated (slide page)