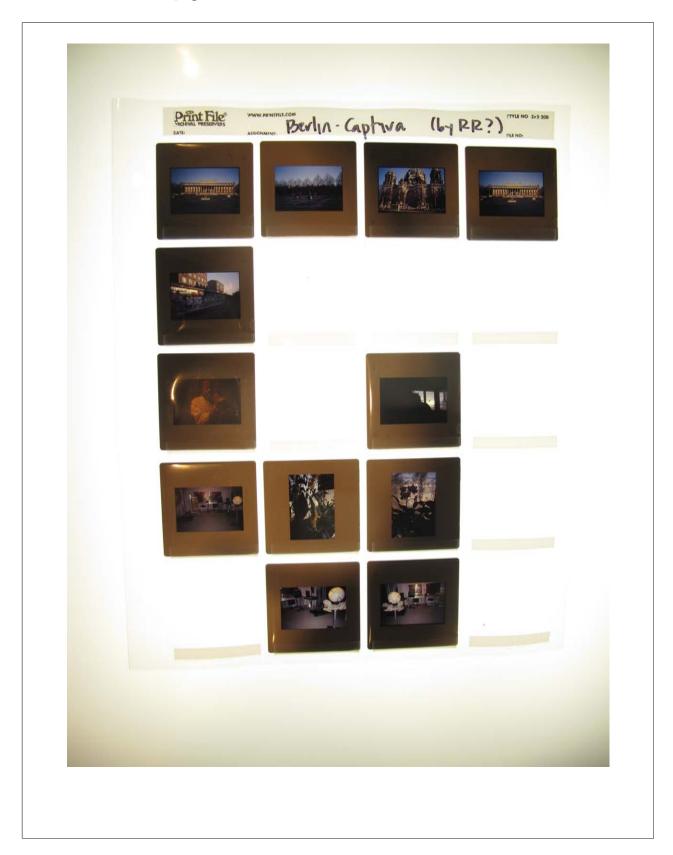

## Notes

Slide sheet labeled "Berlin - Captiva (by RR?)

Digitized by NEDCC in January 2019: Tiff Master (S4) and JPEG access.

"UN" identifier (for unidentified) was assigned by archivist in 2018 to slide sheets that did not have legacy numbers.

# ACC7: Rauschenberg 35mm color transparencies

Berlin, undated (slide page)