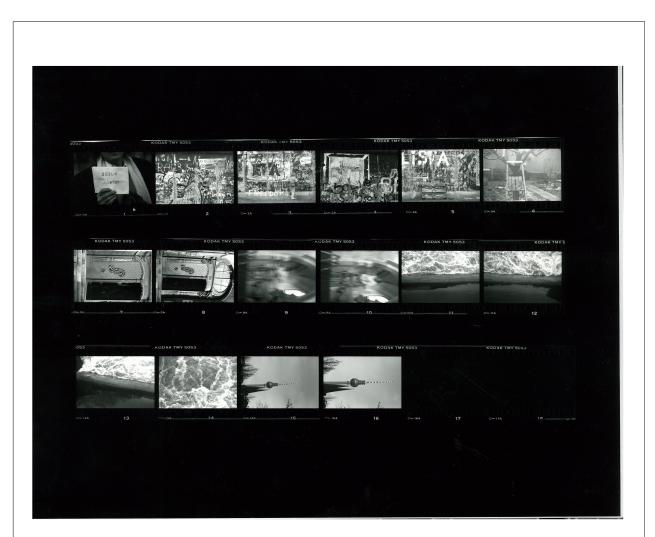

## ACC6: Rauschenberg 35mm black and white negatives and contact sheets

ROCI Berlin #89-11-A

Copyright held by the Robert Rauschenberg Foundation. All rights reserved. For research purposes only. Do not duplicate or reproduce without permission. Contact archives@rauschenbergfoundation.org for reproduction requests.