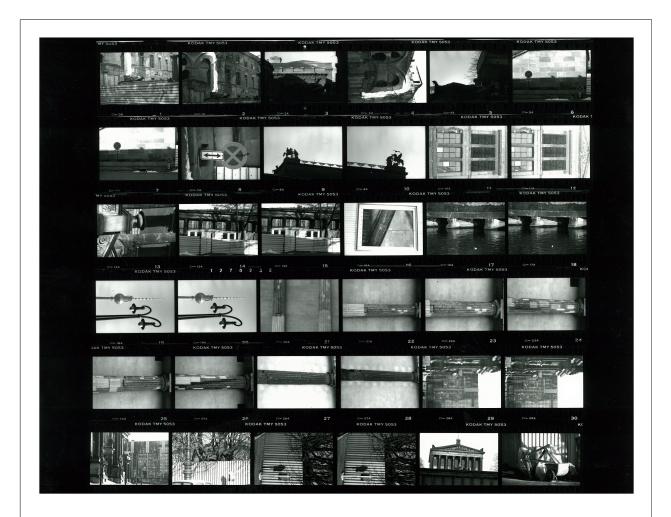

## ACC6: Rauschenberg 35mm black and white negatives and contact sheets

ROCI Berlin #89-11-C

Copyright held by the Robert Rauschenberg Foundation. All rights reserved. For research purposes only. Do not duplicate or reproduce without permission. Contact archives@rauschenbergfoundation.org for reproduction requests.